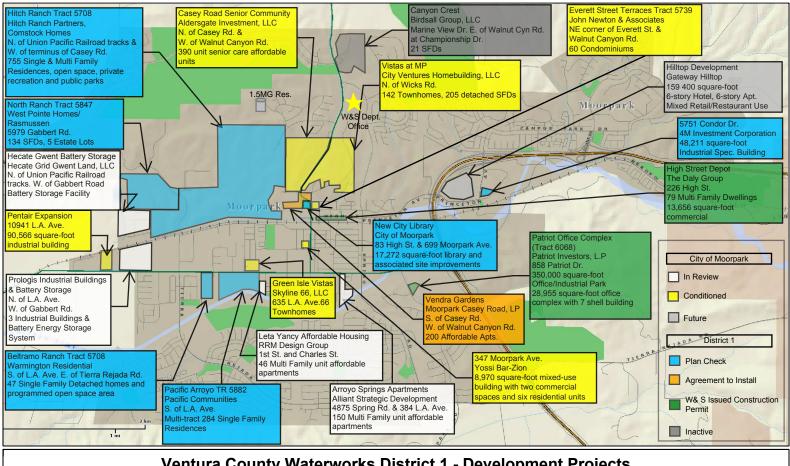

## 4. **DISTRICT STAFF REPORT**

B. DEVELOPMENT PROJECTS – The Development Project Status Report provides updates on the status of active development projects within the District

#### November 2024

#### RESIDENTIAL DEVELOPMENT PROJECTS

| November 2024                                                            | N.                                                                                                                                                | SIDENTIAL DEVELOPMENT PROJE                                                                                                 | District          |                   |  |
|--------------------------------------------------------------------------|---------------------------------------------------------------------------------------------------------------------------------------------------|-----------------------------------------------------------------------------------------------------------------------------|-------------------|-------------------|--|
| Project Name / Developer                                                 | Project Location                                                                                                                                  | Project Description                                                                                                         | Project Manager   | Phase             |  |
| North Ranch (Tract 5847)  Developer: West Pointe Homes/Rasmussen         | 5979 Gabbert Road                                                                                                                                 | 134 single family homes and 5 estate lots                                                                                   | R. Zastrow        | Plan Check        |  |
| Hitch Ranch (Tract 5708)  Developer: Hitch Ranch Partners/Comstock Homes | North of Union Pacific Railroad<br>tracks and West of terminus of<br>Casey                                                                        | 755 single and multi-family residences, open space, manufactured slopes, detention basins, private recreation, public park. | R. Zastrow        | Plan Check        |  |
| Beltramo Ranch (Tract 6061)  Developer: Warmington Residential           | South of Los Angeles Avenue, East<br>of Tierra Rejada Road, and West of<br>Maureen                                                                | R. Zastrow                                                                                                                  | <u>Plan Check</u> |                   |  |
| Everett Street Teraces (Tract 5739)  Developer: John Newton              | Northeast corner of Everett Street<br>and Walnut Canyon Road                                                                                      | 60 condominium residences                                                                                                   | TBD               | Conditioned       |  |
| Vistas at Moorpark  Developer: City Ventures Homebuilding, LLC           | East of Walnut Canyon Road, North<br>of Wicks Road; APN 512-0-010-<br>010, -025, -055, -065<br>APN 512-0-020-010, -030<br>APN 512-0-030-010, -025 | 142 townhomes and 205 detached<br>5 single family homes of varying lot<br>5, -030 sizes                                     |                   | Conditioned       |  |
| Pacific Arroyo (Tract 5882)  Developer: Pacific Communities              | South of Los Angeles Avenue and<br>East of Maureen Lane                                                                                           | 284 single-family residences                                                                                                | R. Zastrow        | <u>Plan Check</u> |  |
| Green Isle Vistas<br>Developer: Skyline 66, LLC                          | 635 Los Angeles Avenue                                                                                                                            | 66 townhouse condominiums                                                                                                   | TBD               | Conditioned       |  |
| Vendra Gardens Apartments<br>Developer: Moorpark Casey Road LP           | South of Casey Road and West of<br>Walnut Canyon                                                                                                  | 200 affordable apartments                                                                                                   | H. Arredondo      | In Construction   |  |
| High Street Depot  Developer: The Daly Group                             | 226 High Street                                                                                                                                   | 79 apartments and 13,656 square-<br>feet commercial                                                                         | H. Arredondo      | In Construction   |  |
| Casey Road Senior Community  Developer: Aldersgate Investment, LLC       | North of Casey Road and West of<br>Walnut Canyon Road                                                                                             | 390-unit senior retirement community                                                                                        | TBD               | Conditioned       |  |

#### COMMERCIAL/INDUSTRIAL/OTHER DEVELOPMENT PROJECTS

| Project Name / Developer                                                                                     | Project Location                                  | Project Description                                                                                                  | Project Manager | Phase             |
|--------------------------------------------------------------------------------------------------------------|---------------------------------------------------|----------------------------------------------------------------------------------------------------------------------|-----------------|-------------------|
| Pentair Expansion  Developer: Amir Development Company                                                       | ITHINAT I OS ANGEIES AVENHE                       | 90,566 square-foot industrial building                                                                               |                 | Plan Check        |
| Patriot Office Complex (Tract 6068)  Developer: Patriot Investors, LP                                        | 858 Patriot Drive                                 | 28,955 square-foot office complex with 7 shell buildings                                                             | F. Zablocki     | In Construction   |
| Hecate Gwent Battery Storage<br>(formerly Tentative Tract No. 5906)<br>Developer: Hecate Grid Gwent Land LLC | North of Union Pacific Railroad                   | Battery storage facility located, includes development agreement amendment and a tentative parcel map                | TBD             | <u>In Review</u>  |
| New City Library (Civic Center Master Plan EIR)  Developer: City of Moorpark                                 | 83 High Street and 699 Moorpark<br>Avenue         | New 17,272 square-foot library and demolition of existing 7,900 square-foot library and associated site improvements | F. Zablocki     | <u>Plan Check</u> |
| 347 Moorpark Avenue Mixed-Use Building Developer: Yossi Bar-Zion                                             |                                                   | 8,970 square-foot mixed-use<br>building with two commercial spaces<br>and six residential units                      | TBD             | Conditioned       |
| 5751 Condor Drive  Developer: 4M Investment Corporation                                                      | APN 513-0-060-335                                 | 48,211 square-foot industrial building                                                                               | TBD             | Plan Check        |
| Prologis Industrial Buildings & Battery Storage  Developer: Prologis                                         | North of Los Angeles Avenue, West of Gabbert Road | Three industrial buildings and a battery energy storage system                                                       | TBD             | <u>In Review</u>  |

#### FUTURE DEVELOPMENT PROJECTS

| Project Name / Developer                                           | Project Location                                                                      | Project Description                                                                             | Project Manager | Phase                        |
|--------------------------------------------------------------------|---------------------------------------------------------------------------------------|-------------------------------------------------------------------------------------------------|-----------------|------------------------------|
| Arroyo Spring Apartments  Developer: Alliant Strategic Development | . •                                                                                   | 150 multi-family unit affordable apartment project, parcel map, development agreement amendment | TBD             | In Review (City of Moorpark) |
| Hilltop Development  Developer: Princeton Development              | APN 513-0-010-285 (North of<br>Princeton Ave.) and 513-0-010-295<br>(East of 118 FWY) | 6-Story Hotel, 6-Story Apt. Mixed retail/restaurant use                                         | TBD             | Zone Change<br>Approved      |

Project Name / Developer

#### **INACTIVE DEVELOPMENT PROJECTS**

| Project Name / Developer                              | Project Location                                                          | Project Description           | Project Manager | Phase           |
|-------------------------------------------------------|---------------------------------------------------------------------------|-------------------------------|-----------------|-----------------|
| Canyon Crest  Developer: Birdsall Group, LLC          | Marine View Drive, East of Walnut<br>Canyon Road at Championship<br>Drive | 21 single-family residences   |                 | <u>Inactive</u> |
| Moorpark West Studios  Developer: Triliad Development | Los Angeles Avenue, West of SCE substation                                | Motion picture studio complex |                 | <u>Inactive</u> |

#### Ventura County Waterworks District 1 - Development Projects

Revision: October 2024