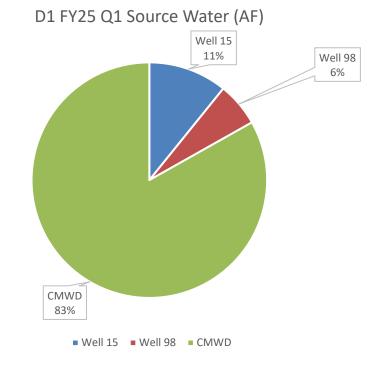

### 4. **DISTRICT STAFF REPORT**

- C. WATER QUALITY REPORT A report regarding water quality complaints, if any, received by the District since the previous CAC meeting and how these complaints were resolved.
- D. WATER SUPPLY CONDITIONS An update on water supply conditions within the District, Southern California, and throughout the State.

### **Drought Classification**

The CSI link has been disabled to zoom in, for the lack of historical data.