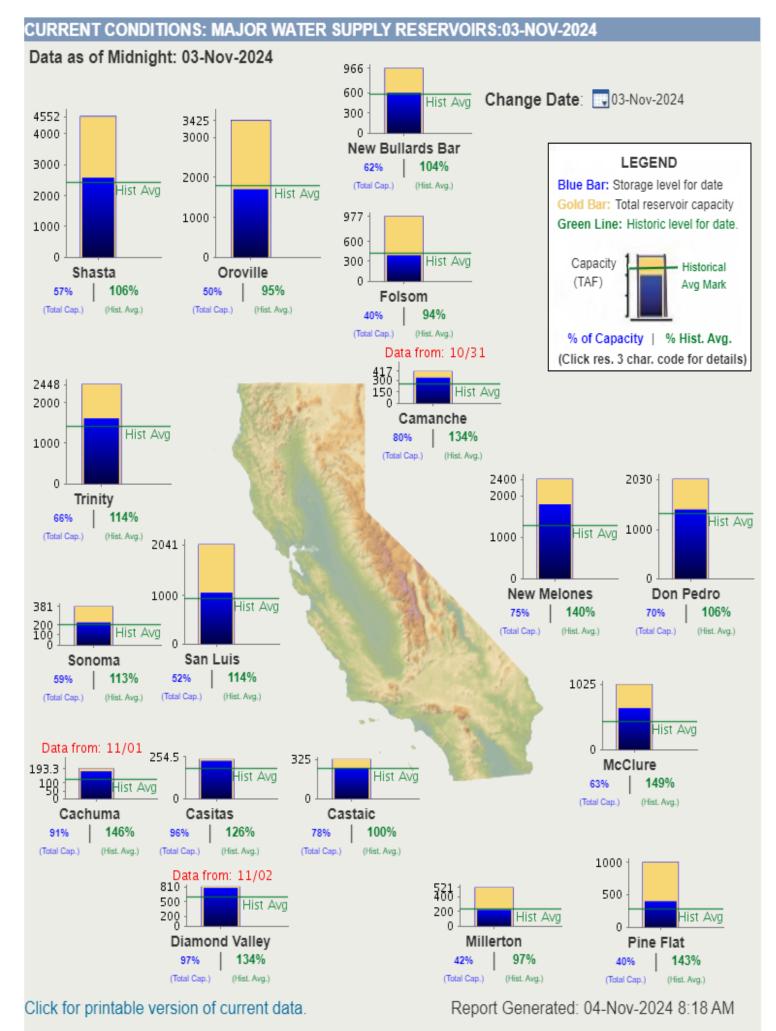

### 4. **DISTRICT STAFF REPORT**

- C. WATER QUALITY REPORT A report regarding water quality complaints, if any, received by the District since the previous CAC meeting and how these complaints were resolved.
- D. WATER SUPPLY CONDITIONS An update on water supply conditions within the District, Southern California, and throughout the State.

### **Drought Classification**

The CSI link has been disabled to zoom in, for the lack of historical data.