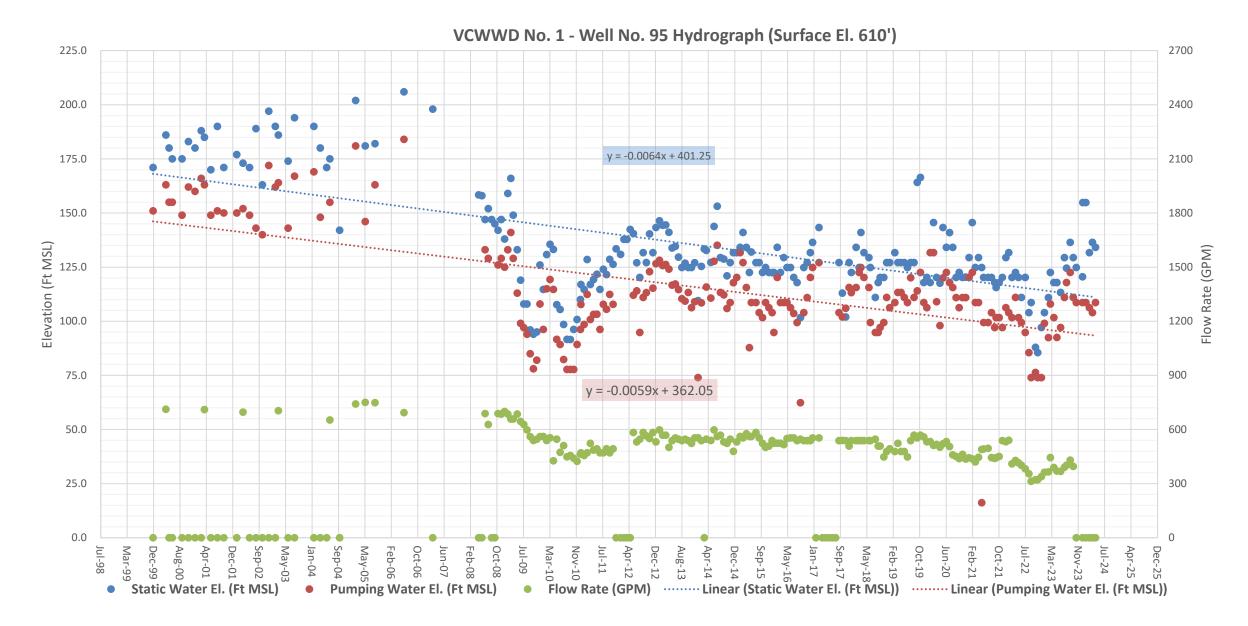

on, Gabbert and Tierra Rejada



## Operations & Maintenance – Wells

- ▶ Well # 15 800 gpm nominal pumping rate
  - 286.94 AF pumped
- ▶ Well # 20 1,000 gpm nominal pumping rate
  - 0 AF pumped (Well down)
- ▶ Well # 95 500 gpm nominal pumping rate
  - 0 AF pumped (Well down)
- ▶ Well # 98 560 gpm nominal pumping rate
  - ▶ 160.05 AF pumped



## Operations & Maintenance – Total Source Water

- Quarterly Well Water
  - ▶ 446.99 AF Pumped
- Quarterly CMWD
  - 2207.4 AF Delivered





## Operations & Maintenance – Water Efficiency

14,000

- Total Source Water
  - 2656.4 AF Delivered in FY2025Q1



District 1-Moorpark Historic Water Production by Source





#### VCWWD No. 1 - Well No. 15 Hydrograph (Surface El. 769')





#### VCWWD No. 1 - Well No. 20 Hydrograph (Surface El. 716')















Flow Rate (GPM) ······· Linear (Static Water El. (Ft MSL)) ······ Linear (Pumping Water El. (Ft MSL))

Pumping Water El. (Ft MSL)

Static Water El. (Ft MSL)

## Wastewater and Recycled Water

- Inflow averaged 1.99 MGD
- RW produced: 405.75 AF (Avg Daily Production =1.45MGD)
- Looking Forward
  - Battery Backup/TOU
  - Concrete basin lining project in design
  - UV project in design





## Questions?

## 5. COMMITTEE MEMBERS COMMENTS/FUTURE AGENDA ITEMS

### 6. ADJOURNMENT

The next regularly scheduled District 1 CAC meeting will be held on January 9, 2024