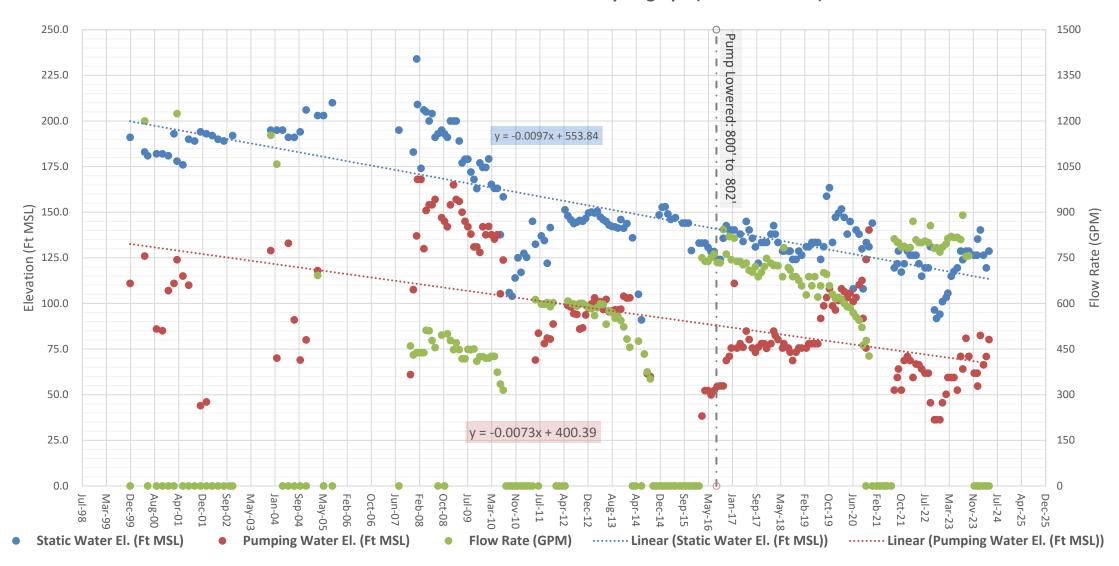

### 4. **DISTRICT STAFF REPORT**

- C. WATER QUALITY REPORT A report regarding water quality complaints, if any, received by the District since the previous CAC meeting and how these complaints were resolved.
- D. WATER SUPPLY CONDITIONS An update on water supply conditions within the District, Southern California, and throughout the State.

### **Drought Classification**

The CSI link has been disabled to zoom in, for the lack of historical data.