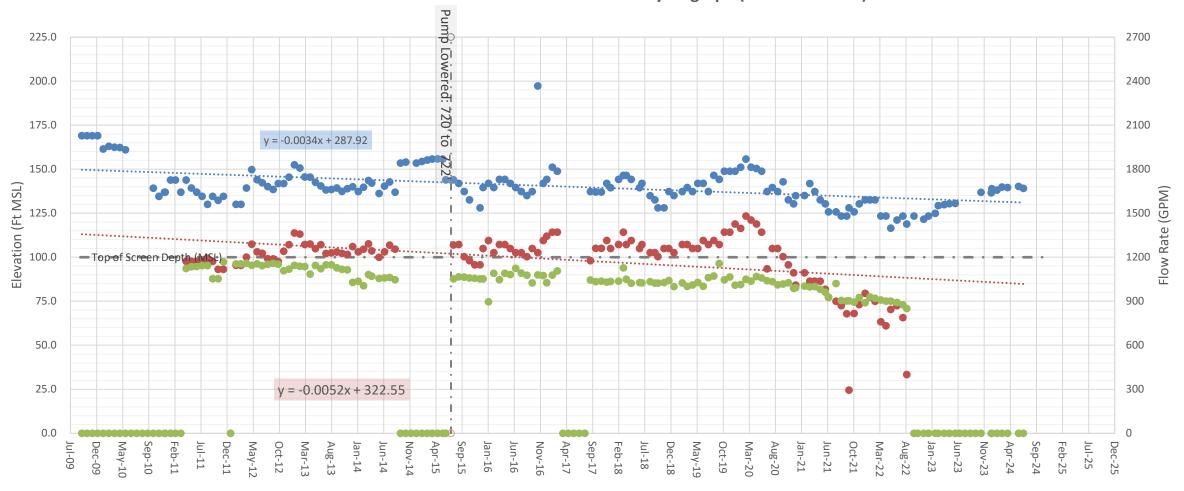

Stockton, Gabbert and Tierra Rejada



## Operations & Maintenance – Wells

- ▶ Well # 15 800 gpm nominal pumping rate
  - 286.94 AF pumped
- ▶ Well # 20 1,000 gpm nominal pumping rate
  - 0 AF pumped (Well down)
- ▶ Well # 95 500 gpm nominal pumping rate
  - 0 AF pumped (Well down)
- ▶ Well # 98 560 gpm nominal pumping rate
  - ▶ 160.05 AF pumped



## Operations & Maintenance – Total Source Water

- Quarterly Well Water
  - ▶ 446.99 AF Pumped
- Quarterly CMWD
  - 2207.4 AF Delivered





## Operations & Maintenance – Water Efficiency

14,000

- Total Source Water
  - 2656.4 AF Delivered in FY2025Q1



District 1-Moorpark Historic Water Production by Source





#### VCWWD No. 1 - Well No. 15 Hydrograph (Surface El. 769')





#### VCWWD No. 1 - Well No. 20 Hydrograph (Surface El. 716')















Flow Rate (GPM) ······· Linear (Static Water El. (Ft MSL)) ······ Linear (Pumping Water El. (Ft MSL))

Pumping Water El. (Ft MSL)

Static Water El. (Ft MSL)

## Wastewater and Recycled Water

- Inflow averaged 1.99 MGD
- RW produced: 405.75 AF (Avg Daily Production =1.45MGD)
- Looking Forward
  - Battery Backup/TOU
  - Concrete basin lining project in design
  - UV project in design





## Questions?

## 5. COMMITTEE MEMBERS COMMENTS/FUTURE AGENDA ITEMS

### 6. ADJOURNMENT

The next regularly scheduled District 1 CAC meeting will be held on January 9, 2024