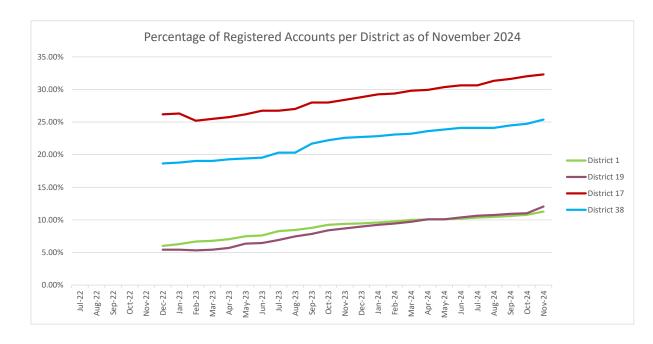

### 4. **DISTRICT STAFF REPORT**

- C. WATER QUALITY REPORT A report regarding water quality complaints, if any, received by the District since the previous CAC meeting and how these complaints were resolved.
- D. WATER SUPPLY CONDITIONS An update on water supply conditions within the District, Southern California, and throughout the State.