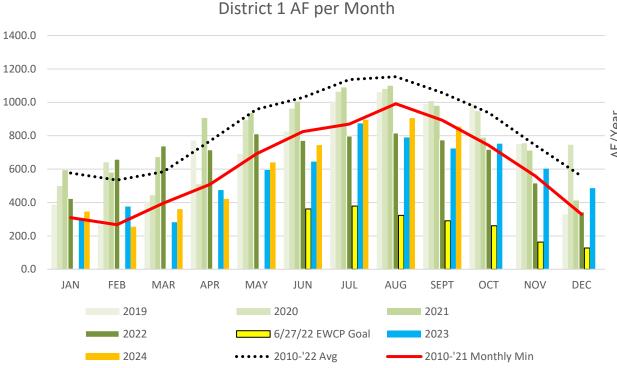

### 4. **DISTRICT STAFF REPORT**

- C. WATER QUALITY REPORT A report regarding water quality complaints, if any, received by the District since the previous CAC meeting and how these complaints were resolved.
- D. WATER SUPPLY CONDITIONS An update on water supply conditions within the District, Southern California, and throughout the State.

### **Drought Classification**

The CSI link has been disabled to zoom in, for the lack of historical data.