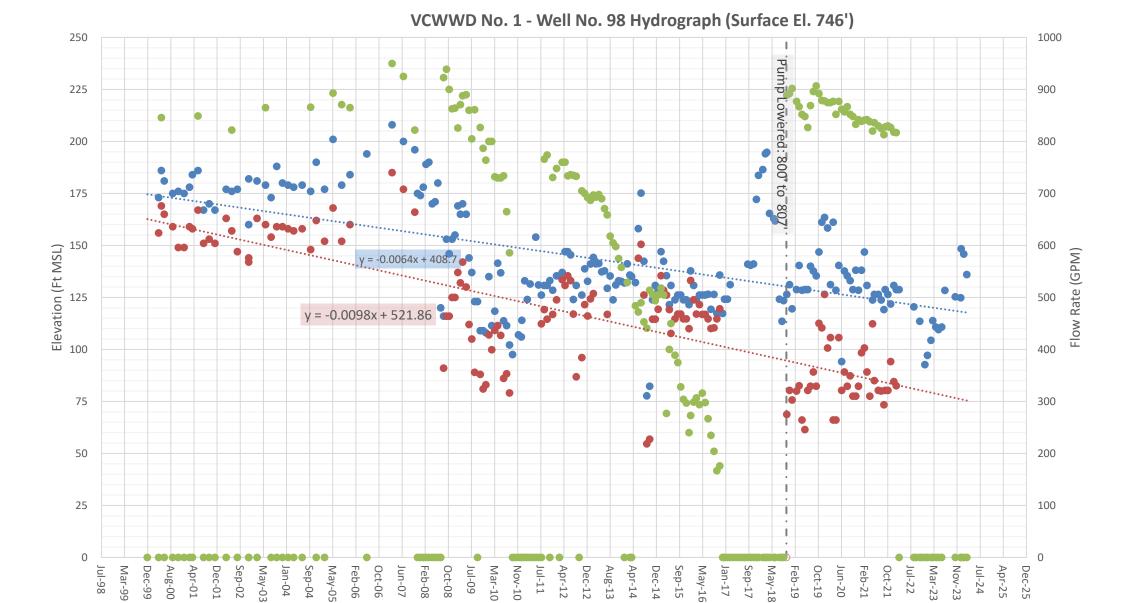

Gabbert and Tierra Rejada



## Operations & Maintenance – Wells

- ▶ Well # 15 800 gpm nominal pumping rate
  - 286.94 AF pumped
- ▶ Well # 20 1,000 gpm nominal pumping rate
  - 0 AF pumped (Well down)
- ▶ Well # 95 500 gpm nominal pumping rate
  - 0 AF pumped (Well down)
- ▶ Well # 98 560 gpm nominal pumping rate
  - ▶ 160.05 AF pumped



## Operations & Maintenance – Total Source Water

- Quarterly Well Water
  - ▶ 446.99 AF Pumped
- Quarterly CMWD
  - 2207.4 AF Delivered





## Operations & Maintenance – Water Efficiency

14,000

- Total Source Water
  - 2656.4 AF Delivered in FY2025Q1



District 1-Moorpark Historic Water Production by Source





#### VCWWD No. 1 - Well No. 15 Hydrograph (Surface El. 769')





#### VCWWD No. 1 - Well No. 20 Hydrograph (Surface El. 716')















Flow Rate (GPM) ······· Linear (Static Water El. (Ft MSL)) ······ Linear (Pumping Water El. (Ft MSL))

Pumping Water El. (Ft MSL)

Static Water El. (Ft MSL)

## Wastewater and Recycled Water

- Inflow averaged 1.99 MGD
- RW produced: 405.75 AF (Avg Daily Production =1.45MGD)
- Looking Forward
  - Battery Backup/TOU
  - Concrete basin lining project in design
  - UV project in design





## Questions?

## 5. COMMITTEE MEMBERS COMMENTS/FUTURE AGENDA ITEMS

### 6. ADJOURNMENT

The next regularly scheduled District 1 CAC meeting will be held on January 9, 2024