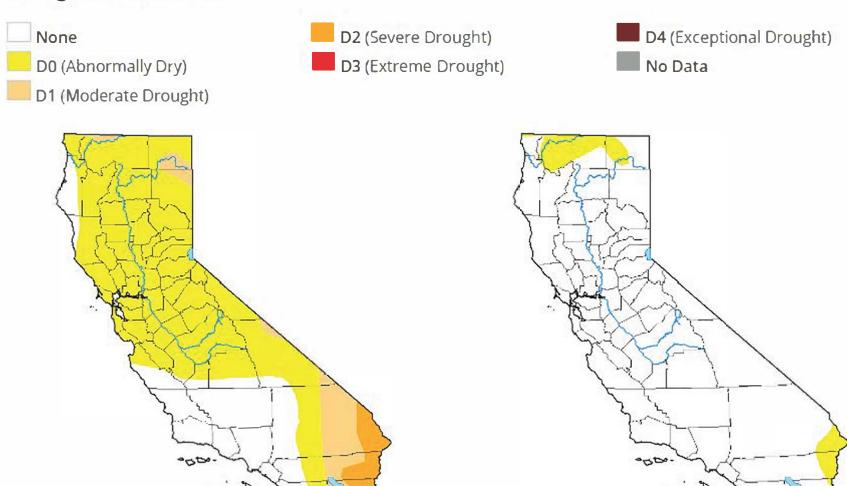

### 4. **DISTRICT STAFF REPORT**

- C. WATER QUALITY REPORT A report regarding water quality complaints, if any, received by the District since the previous CAC meeting and how these complaints were resolved.
- D. WATER SUPPLY CONDITIONS An update on water supply conditions within the District, Southern California, and throughout the State.

### **Drought Classification**

The CSI link has been disabled to zoom in, for the lack of historical data.