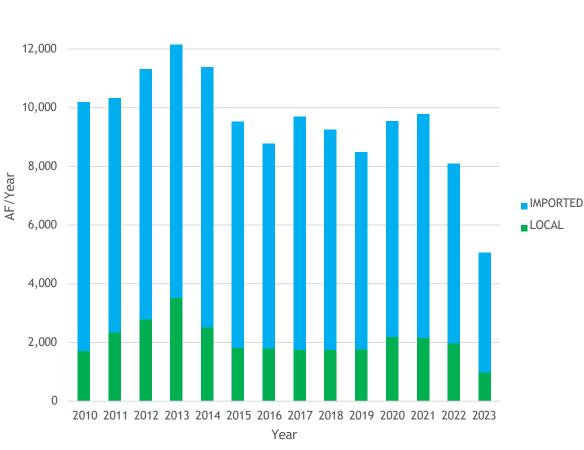

### 4. **DISTRICT STAFF REPORT**

- C. WATER QUALITY REPORT A report regarding water quality complaints, if any, received by the District since the previous CAC meeting and how these complaints were resolved.
- D. WATER SUPPLY CONDITIONS An update on water supply conditions within the District, Southern California, and throughout the State.

### **Drought Classification**

The CSI link has been disabled to zoom in, for the lack of historical data.