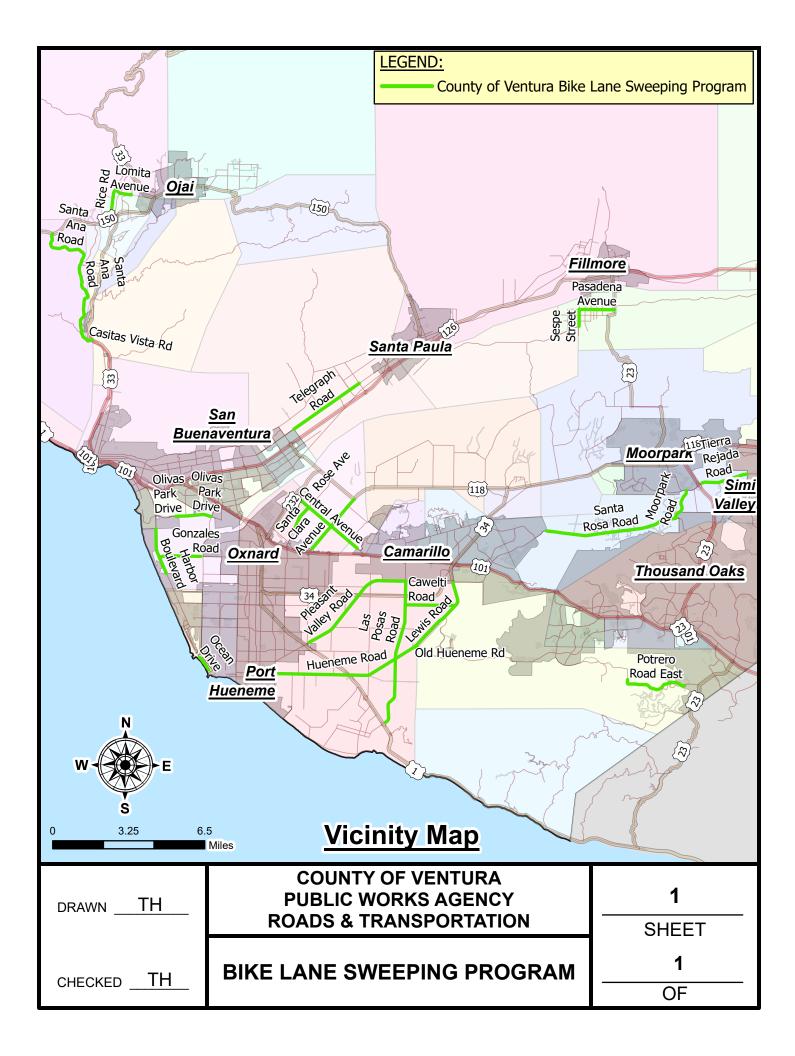

| VENTURA COUNTY BIKE LANE SWEEPING PROGRAM (2X Monthly) |                                        |       |               |                              |
|--------------------------------------------------------|----------------------------------------|-------|---------------|------------------------------|
| Road Name                                              | Limits                                 | Miles | 1st CYCLE     | 2nd CYCLE                    |
| Casitas Vista Road                                     | 53 W. Ventura Ave - Santa Ana Rd       | 1.32  | 2nd Friday    | 4th Friday                   |
| Cawelti Road                                           | Las Posas Rd- Lewis Rd                 | 4.3   | 1st Thursday  | 3rd Thursday                 |
| Central Avenue                                         | Vineyard Ave SR 232 - Rose Ave         | 1.56  | 1st Wednesday | 3rd Wednesday                |
| Central Avenue                                         | Santa Clara Ave - Beardsley Rd         | 2     | 1st Wednesday | 3rd Wednesday                |
| Central Avenue                                         | Beardsley Rd - 2374 E. Beardsley Rd    | 0.9   | 1st Wednesday | 3rd Wednesday                |
| Central Avenue                                         | Rose Ave - Santa Clara Ave             | 2.52  | 1st Wednesday | 3rd Wednesday                |
| Gonzales Road                                          | Harbor Blvd - 465 W. Victoria Ave      | 3.56  | 2nd Thursday  | 3rd Thursday                 |
| Harbor Boulevard                                       | 754 N. Edison Canal - Gonzales         | 1.48  | 2nd Thursday  | 3rd Thursday                 |
| Harbor Boulevard                                       | Gonzales Rd - 2898 S. Olivas Pk        | 2.5   | 2nd Thursday  | 3rd Thursday                 |
| Hueneme Road                                           | Wood Rd - Laguna Rd                    | 4.58  | 1st Tuesday   | 3rd Tuesday                  |
| Hueneme Road                                           | 37 E. Edison Dr - Olds Rd              | 2.02  | 1st Tuesday   | 3rd Tuesday                  |
| Hueneme Road                                           | Olds Rd - Navalair Rd                  | 4.16  | 1st Tuesday   | 3rd Tuesday                  |
| Hueneme Road                                           | Navalair Rd - Wood Rd                  | 1.82  | 1st Tuesday   | 3rd Tuesday                  |
|                                                        | Laguna Rd - Pleasant Valley Rd         | 4     | 1st Thursday  |                              |
| Las Posas Road                                         |                                        | -     |               | 3rd Tuesday                  |
| Las Posas Road                                         | Laguna Rd - Hueneme Rd                 | 1.96  | 1st Thursday  | 3rd Tuesday                  |
| Las Posas Road                                         | Hueneme Rd - 122 E. SR1 Offramp        | 5.76  | 1st Thursday  | 3rd Tuesday                  |
| Lewis Road                                             | Camarillo St - MP 2.83                 | 1.98  | 1st Friday    | 3rd Tuesday                  |
| Lewis Road                                             | MP 2.83 - 174 S. Pleasant Valley Rd    | 1.42  | 1st Friday    | 3rd Tuesday                  |
| Lewis Road                                             | Laguna Rd - University Dr.             | 1.32  | 1st Friday    | 3rd Tuesday                  |
| Lewis Road                                             | University Dr - Camarillo St           | 2.36  | 1st Friday    | 3rd Tuesday                  |
| Lomita Ave                                             | Rice Rd - LaLuna Ave                   | 0.54  | 2nd Friday    | 5th Friday                   |
| Lomita Ave                                             | LaLuna Ave - Besant Rd                 | 1     | 2nd Friday    | 5th Friday                   |
| Moorpark Road                                          | Santa Rosa Rd - Read Rd                | 0.78  | 1st Monday    | 4th Monday                   |
| Moorpark Road                                          | Read Rd - 108 S. Tierra Rejada Rd      | 1.96  | 1st Monday    | 4th Monday                   |
| Ocean Drive                                            | Camarillo Ave - Malibu Ave             | 1.4   | 2nd Monday    | 3rd Thursday                 |
| Olivas Park Drive                                      | 2330 W. Telephone - 385 W. Palma       | 1.58  | 2nd Monday    | 3rd Thursday                 |
| Olivas Park Drive                                      | 15 E. Palma Dr - 205 W. Victoria       | 1.34  | 2nd Monday    | 3rd Thursday                 |
| Old Hueneme Rd                                         | Hueneme Rd 212 E. Potrero Rd West      | 0.3   | 1st Tuesday   | 3rd Thursday                 |
| Pasadena Ave                                           | Sespe St - Chambersburg Rd             | 3     | 1st Thursday  | 4th Tuesday                  |
| Pleasant Valley Rd                                     | 120 E. SR 1 NB Offramp - E. Fifth St   | 5.96  | 1st Thursday  | 4th Thursday                 |
| Pleasant Valley Rd                                     | W. Fifth St SR 34 - Wood Rd            | 1.46  | 1st Thursday  | 4th Thursday                 |
| Pleasant Valley Rd                                     | Wood Rd - 1885 E. Wood Rd              | 0.72  | 1st Thursday  | 4th Thursday                 |
| Pleasant Valley Rd                                     | 1885 E. Wood Rd - 1900 W. Las Posas Rd | 1.6   | 1st Thursday  | 4th Thursday                 |
| Pleasant Valley Rd                                     | 1900 W. Las Posas Rd - Las Posas Rd    | 0.4   | 1st Thursday  | 4th Thursday                 |
| Potrero Road                                           | Bridge 231 - 587 W. Trentwood Dr       | 2.4   | 2nd Wednesday | 2nd Thursday                 |
| Potrero Road East                                      | 353 W. Trentwood - 55 E. Lake Sherwood | 3.22  | 2nd Wednesday | 2nd Thursday<br>2nd Thursday |
| Rice Rd                                                | Baldwin - Lomita                       | 2.35  | 2nd Friday    | 5th Friday                   |
| Rose Ave                                               | Simon Way - Central                    | 2.28  | 1st Wednesday | 4th Tuesday                  |
|                                                        | Casitas Vista Rd - Culv .90 mi         |       | 2nd Friday    | 4th Friday                   |
| Santa Ana Road                                         |                                        | 1.8   |               |                              |
| Santa Ana Road                                         | Culv .90 mi - Santa Ana Blvd           | 4.56  | 2nd Friday    | 4th Friday                   |
| Santa Ana Road                                         | Santa Ana Blvd - Burnham Rd            | 0.3   | 2nd Friday    | 4th Friday                   |
| Santa Ana Road                                         | Burnham Rd - SR 150                    | 4.96  | 2nd Friday    | 4th Friday                   |
| Santa Clara Ave                                        | 905 S. Eucalyptus - Central Ave        | 2.5   | 1st Wednesday | 3rd Wednesday                |
| Santa Clara Ave                                        | Central Ave - 2585 n Central Ave       | 0.98  | 1st Wednesday | 3rd Wednesday                |
| Santa Clara Ave                                        | Central Ave - SR 118                   | 2.98  | 1st Wednesday | 3rd Wednesday                |
| Santa Rosa Road                                        | Hilltop Ln - Gerry Rd                  | 2.3   | 1st Monday    | 4th Monday                   |
| Santa Rosa Road                                        | Gerry Rd - Yucca Dr                    | 2.08  | 1st Monday    | 4th Monday                   |
| Santa Rosa Road                                        | Yucca Dr – Moorpark Rd                 | 3.45  | 1st Monday    | 4th Monday                   |
| Sespe Street                                           | South Mountain Rd - Bardsdale Ave      | 0.96  | 2nd Thursday  | 4th Tuesday                  |
| Sespe Street                                           | Bardsdale Ave - Pasadena Ave           | 0.5   | 2nd Thursday  | 4th Tuesday                  |
| Telegraph Road                                         | W R/W Franklin Bar - Olive Rd          | 2.94  | 2nd Thursday  | 4th Tuesday                  |
| Telegraph Road                                         | Olive Rd - Briggs Rd                   | 3.9   | 2nd Thursday  | 4th Tuesday                  |
| Tierra Rejada Rd                                       | 760 E. SR23 - 253 W. Llevarando        | 4     | 1st Monday    | 4th Monday                   |