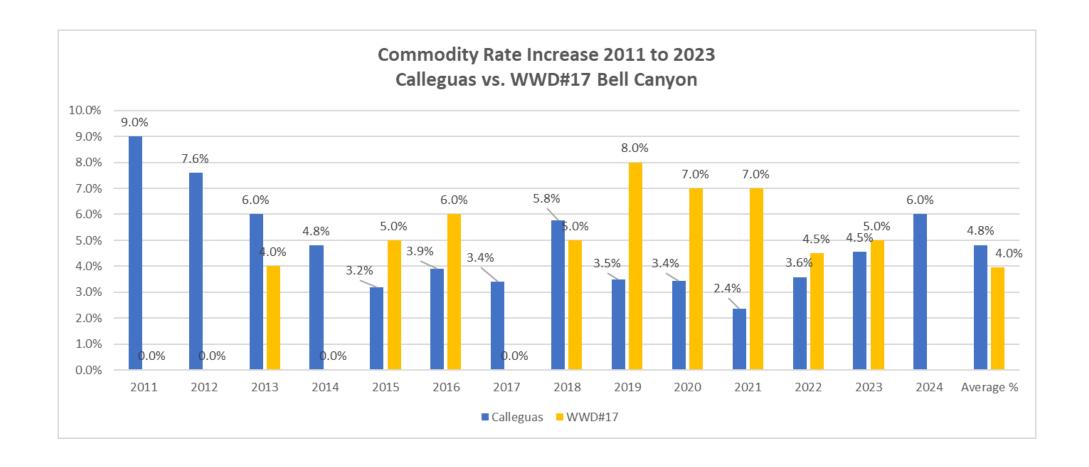

#### AGENDA OF MEETING

- CALL TO ORDER
- 2. PUBLIC COMMENT
- FISCAL YEAR 2023 FINANCIAL REVIEW
- 4. ACTION ITEM SETTING WATER RATES FOR 2024
- 5. COMMITTEE MEMBERS COMMENTS
- 6. ADJOURNMENT

\*The next District 17 regularly scheduled Citizen's Advisory Committee meeting will be held on November 21, 2023.