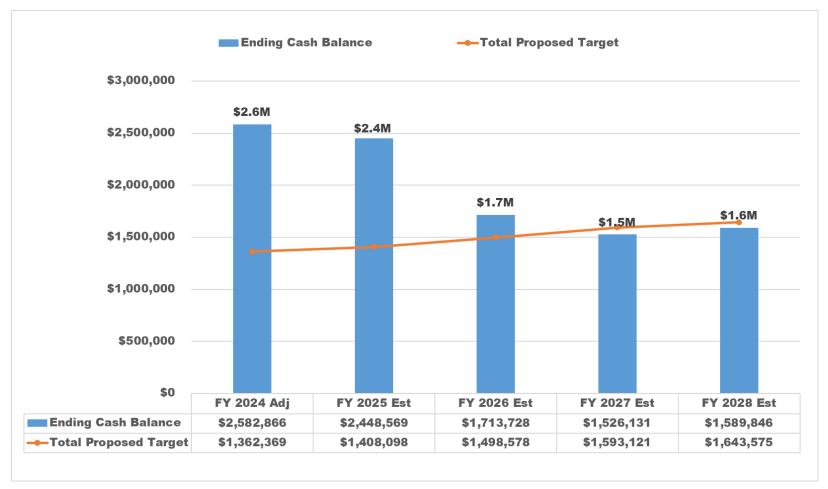

- 1. CALL TO ORDER
- 2. PUBLIC COMMENT
- 3. FISCAL YEAR 2023 FINANCIAL REVIEW

| CURRENT PERIOD ACTIVITIES TO AP03 FY24 ENDING 9/30/2023    |                        |                        |                         |                       |                        |
|------------------------------------------------------------|------------------------|------------------------|-------------------------|-----------------------|------------------------|
| CONNENT I ENGLY ACTIVITIES TO AT 03 TTE4 ENGLING 3/30/2023 | EV22                   | EV22                   | EV24 ADI                | EV2.4                 | EVALVE END             |
|                                                            | FY22                   | FY23                   | FY24 ADJ                | FY24                  | FY24 YR-END            |
|                                                            | ACTUAL                 | ACTUAL                 | BUDGET                  | ACTUAL                | PRJ                    |
| Total Beginning Balances                                   | \$2,448,743            | \$2,727,920            | \$2,736,307             | \$2,736,307           | \$2,736,307            |
| Total Ending Balances                                      | \$2,727,920            | \$2,736,307            | \$2,079,346             | \$2,716,905           | \$2,828,449            |
| Total Enaing Buildiness                                    | <i>\$2,727,320</i>     | \$2,730,307            | 42,013,310              | ψ2,110,303            | ΨΕ,ΘΕΘ, 113            |
| Total Proposed Targets                                     | \$1,035,161            | \$812,602              | \$1,242,849             | \$157,392             | \$1,125,757            |
| Alert                                                      | ok                     | ok                     | ok                      | ok                    | ok                     |
|                                                            |                        |                        |                         |                       |                        |
|                                                            | FY22                   | FY23                   | FY24 ADJ                | FY24                  | <b>FY24 YR-END</b>     |
| O&M/ Rate Stab Fund                                        | ACTUAL                 | ACTUAL                 | BUDGET                  | ACTUAL                | PRJ                    |
| Beginning Balances                                         | \$1,209,827            | \$1,527,458            | \$1,435,187             | \$1,435,187           | \$1,435,187            |
|                                                            |                        |                        |                         |                       |                        |
| O&M Revenue                                                |                        |                        |                         |                       |                        |
| Interest Earning                                           | -                      |                        | \$0.0                   | \$0                   | -                      |
| State Aid for Disaster                                     | 14,375.5               | -                      | \$0.0                   | \$0                   | -                      |
| Special Assessment                                         | 6,098.8                | 7,901                  | \$7,234.8               | \$262                 | 5,930.44               |
| Line Extension/Permit Fees                                 | 1,770.7                | 1,505.0                | \$1,700.0               | \$1,444               | 1,700.00               |
| Meter Sales And Install Fee Other Revenue-Misc             | 2,306.0<br>59,932.9    | 2,665.0<br>34,083.4    | \$2,500.0<br>\$53,645.2 | \$924<br>\$4,906      | 924.00<br>35,584.00    |
| Water Sales                                                | 3,124,135.3            | 2,222,843.5            | \$3,508,393.6           | \$4,906<br>\$425,249  | 35,584.00              |
| Gain/Loss Capital Assets                                   | 3,124,133.3            | 2,222,043.3            | \$3,308,393.0           | \$423,249             | 5,276,145.00           |
| CAFR Adjustments                                           |                        |                        | \$0.0                   | Ψ0                    |                        |
| Total - O&M Revenue                                        | 3,208,619.2            | 2,268,997.5            | \$3,573,474             | \$432,784.9           | \$3,322,283            |
|                                                            | 5,255,5552             |                        | 42,212,111              | , 10= <b>,</b> 10 110 | 40,022,200             |
| O&M Expenditure                                            |                        |                        |                         |                       |                        |
| System Maintenance Supplies & Contracts                    | 57,150.5               | 114,533.0              | \$101,500               | \$6,533               | \$102,500              |
| Improvement Maintenance                                    | 439.5                  | 1,801.8                | \$40,000                | \$0                   | \$40,000               |
| Buildings And Improvements Maintenance                     | -                      | i                      | \$0                     | \$0                   | \$0                    |
| Equipment                                                  | -                      | -                      | \$8,000                 | \$0                   | \$8,000                |
| Indirect Cost Recovery                                     | 8,952.0                | 11,854.0               | \$17,141                | \$0                   | \$17,141               |
| Misc. Expense                                              | 56,535.9               | 38,215.2               | \$39,296                | \$1,435               | 27,584                 |
| Other Prof. & Spec. Svcs                                   | 7,730.7                | 3,403.5                | \$10,000                | \$0                   | \$10,000               |
| State Permit/Fees O&M Labor                                | 6,100.0                | - 211 125 0            | \$2,500                 | \$0                   | 2,500                  |
| Management And Admin Survey ISF                            | 347,586.7<br>135,900.0 | 311,135.0<br>155,100.0 | \$559,100<br>\$169,000  | \$68,218<br>\$0       | \$364,286<br>\$169,000 |
| Engineering And Technical Surveys                          | 153,900.0              | 133,100.0              | \$44,000                | \$0                   | \$44,000               |
| Water Analysis                                             | 1,652.1                | 5,078.3                | \$5,000                 | \$215                 | \$3,215                |
| Cross Connection Fees                                      | 100.0                  | -                      | \$2,500                 | \$0                   | \$2,500                |
| Water Purchases                                            | 2,116,530.4            | 1,588,017.4            | \$2,400,616             | \$334,497             | 2,231,661              |
| Water System Power                                         | 3,724.7                | 4,753.8                | \$5,000                 | \$932                 | \$5,000                |
| Depreciation Expense                                       | 104,187.5              | 104,148.2              | \$103,684               | \$26,136              | \$103,684              |
| Contribution to other Funds                                | 7,429.2                | 7,739.7                | \$23,700                | \$0                   | \$23,700               |
| Meter Purchase                                             | 36,969.5               | 15,488.8               | \$37,000                | \$21,503              | 37,000                 |
| Conservation Program                                       | -                      | -                      | \$0                     | \$0                   | -                      |
| Contingencies                                              | -                      | Ī                      | \$0                     | \$0                   | \$0                    |
| CAFR Adjustment                                            | -                      | -                      | \$0                     |                       |                        |
| Total - O&M Expenditure                                    | \$2,890,989            | \$2,361,269            | \$3,568,037             | \$459,470             | \$3,191,771            |
| D 11 (0 11                                                 | ¢247.624               | (#00.074)              | ¢5.426                  | (426.605)             | ¢420.542               |
| Result of Operation                                        | \$317,631              | (\$92,271)             | \$5,436                 | (\$26,685)            | \$130,512              |
| CAFR Adjustments                                           | \$0                    | \$0                    |                         |                       | \$0                    |
| Transfer to/fr Capital Reserve                             | \$0                    | \$0                    | \$0                     | \$0                   | \$0                    |
| Transfer Copin Cupital Reserve                             | 40                     | Ψ0                     | ΨΟ                      | Ψ0                    | 30                     |
| Ending Balances                                            | \$1,527,457.98         | \$1,435,186.78         | \$1,440,623.22          | \$1,408,501.88        | \$1,565,698.82         |
| -                                                          |                        |                        | <u> </u>                |                       |                        |
| Total Purchase                                             | 1065.7                 | 522.3                  | 1210.0                  | 522.3                 | 1,042.0                |
| Total Usage                                                | 1037.3                 |                        | 1137.4                  | 499.5                 | 983.1                  |
| Water Loss                                                 | 3%                     | 4%                     | 6%                      | 4%                    |                        |
|                                                            |                        |                        |                         |                       |                        |
| Minimum Balance                                            |                        |                        |                         |                       |                        |
| 25%                                                        | \$722,747              | \$590,317              | \$892,009               | \$114,867             | \$797,943              |
| 10%                                                        | \$312,414              | \$222,284              | \$350,839               | \$42,525              | \$327,815              |
|                                                            |                        |                        |                         |                       |                        |