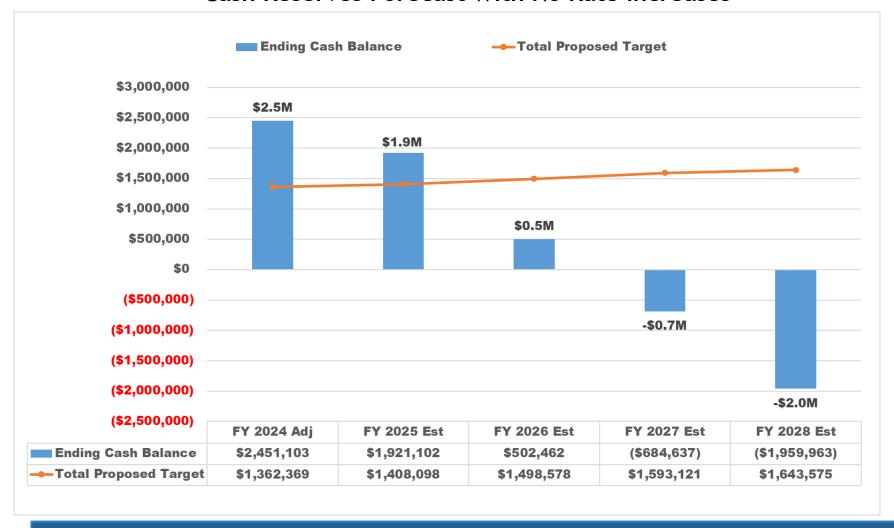

- 1. CALL TO ORDER
- 2. PUBLIC COMMENT
- 3. FISCAL YEAR 2023 FINANCIAL REVIEW

| CURRENT PERIOD ACTIVITIES TO AP03 FY24 ENDING 9/30/2023    |                        |                        |                         |                       |                        |
|------------------------------------------------------------|------------------------|------------------------|-------------------------|-----------------------|------------------------|
| CONNENT I ENGLY ACTIVITIES TO AT 03 TTE4 ENGLING 3/30/2023 | EV22                   | EV22                   | EV24 ADI                | EV2.4                 | EVALVE END             |
|                                                            | FY22                   | FY23                   | FY24 ADJ                | FY24                  | FY24 YR-END            |
|                                                            | ACTUAL                 | ACTUAL                 | BUDGET                  | ACTUAL                | PRJ                    |
| Total Beginning Balances                                   | \$2,448,743            | \$2,727,920            | \$2,736,307             | \$2,736,307           | \$2,736,307            |
| Total Ending Balances                                      | \$2,727,920            | \$2,736,307            | \$2,079,346             | \$2,716,905           | \$2,828,449            |
| Total Enaing Buildiness                                    | <i>\$2,727,320</i>     | \$2,730,307            | 42,013,310              | ψ2,110,303            | ΨΕ,ΘΕΘ, 113            |
| Total Proposed Targets                                     | \$1,035,161            | \$812,602              | \$1,242,849             | \$157,392             | \$1,125,757            |
| Alert                                                      | ok                     | ok                     | ok                      | ok                    | ok                     |
|                                                            |                        |                        |                         |                       |                        |
|                                                            | FY22                   | FY23                   | FY24 ADJ                | FY24                  | <b>FY24 YR-END</b>     |
| O&M/ Rate Stab Fund                                        | ACTUAL                 | ACTUAL                 | BUDGET                  | ACTUAL                | PRJ                    |
| Beginning Balances                                         | \$1,209,827            | \$1,527,458            | \$1,435,187             | \$1,435,187           | \$1,435,187            |
|                                                            |                        |                        |                         |                       |                        |
| O&M Revenue                                                |                        |                        |                         |                       |                        |
| Interest Earning                                           | -                      |                        | \$0.0                   | \$0                   | -                      |
| State Aid for Disaster                                     | 14,375.5               | -                      | \$0.0                   | \$0                   | -                      |
| Special Assessment                                         | 6,098.8                | 7,901                  | \$7,234.8               | \$262                 | 5,930.44               |
| Line Extension/Permit Fees                                 | 1,770.7                | 1,505.0                | \$1,700.0               | \$1,444               | 1,700.00               |
| Meter Sales And Install Fee Other Revenue-Misc             | 2,306.0<br>59,932.9    | 2,665.0<br>34,083.4    | \$2,500.0<br>\$53,645.2 | \$924<br>\$4,906      | 924.00<br>35,584.00    |
| Water Sales                                                | 3,124,135.3            | 2,222,843.5            | \$3,508,393.6           | \$4,906<br>\$425,249  | 35,584.00              |
| Gain/Loss Capital Assets                                   | 3,124,133.3            | 2,222,043.3            | \$3,308,393.0           | \$423,249             | 5,276,145.00           |
| CAFR Adjustments                                           |                        |                        | \$0.0                   | Ψ0                    |                        |
| Total - O&M Revenue                                        | 3,208,619.2            | 2,268,997.5            | \$3,573,474             | \$432,784.9           | \$3,322,283            |
|                                                            | 5,255,5552             |                        | 42,212,111              | , 10= <b>,</b> 10 110 | 40,022,200             |
| O&M Expenditure                                            |                        |                        |                         |                       |                        |
| System Maintenance Supplies & Contracts                    | 57,150.5               | 114,533.0              | \$101,500               | \$6,533               | \$102,500              |
| Improvement Maintenance                                    | 439.5                  | 1,801.8                | \$40,000                | \$0                   | \$40,000               |
| Buildings And Improvements Maintenance                     | -                      | i                      | \$0                     | \$0                   | \$0                    |
| Equipment                                                  | -                      | -                      | \$8,000                 | \$0                   | \$8,000                |
| Indirect Cost Recovery                                     | 8,952.0                | 11,854.0               | \$17,141                | \$0                   | \$17,141               |
| Misc. Expense                                              | 56,535.9               | 38,215.2               | \$39,296                | \$1,435               | 27,584                 |
| Other Prof. & Spec. Svcs                                   | 7,730.7                | 3,403.5                | \$10,000                | \$0                   | \$10,000               |
| State Permit/Fees O&M Labor                                | 6,100.0                | - 211 125 0            | \$2,500                 | \$0                   | 2,500                  |
| Management And Admin Survey ISF                            | 347,586.7<br>135,900.0 | 311,135.0<br>155,100.0 | \$559,100<br>\$169,000  | \$68,218<br>\$0       | \$364,286<br>\$169,000 |
| Engineering And Technical Surveys                          | 153,900.0              | 133,100.0              | \$44,000                | \$0                   | \$44,000               |
| Water Analysis                                             | 1,652.1                | 5,078.3                | \$5,000                 | \$215                 | \$3,215                |
| Cross Connection Fees                                      | 100.0                  | -                      | \$2,500                 | \$0                   | \$2,500                |
| Water Purchases                                            | 2,116,530.4            | 1,588,017.4            | \$2,400,616             | \$334,497             | 2,231,661              |
| Water System Power                                         | 3,724.7                | 4,753.8                | \$5,000                 | \$932                 | \$5,000                |
| Depreciation Expense                                       | 104,187.5              | 104,148.2              | \$103,684               | \$26,136              | \$103,684              |
| Contribution to other Funds                                | 7,429.2                | 7,739.7                | \$23,700                | \$0                   | \$23,700               |
| Meter Purchase                                             | 36,969.5               | 15,488.8               | \$37,000                | \$21,503              | 37,000                 |
| Conservation Program                                       | -                      | -                      | \$0                     | \$0                   | -                      |
| Contingencies                                              | -                      | Ī                      | \$0                     | \$0                   | \$0                    |
| CAFR Adjustment                                            | -                      | -                      | \$0                     |                       |                        |
| Total - O&M Expenditure                                    | \$2,890,989            | \$2,361,269            | \$3,568,037             | \$459,470             | \$3,191,771            |
| D 11 (0 11                                                 | ¢247.624               | (#00.074)              | ¢5.426                  | (426.605)             | ¢420.542               |
| Result of Operation                                        | \$317,631              | (\$92,271)             | \$5,436                 | (\$26,685)            | \$130,512              |
| CAFR Adjustments                                           | \$0                    | \$0                    |                         |                       | \$0                    |
| Transfer to/fr Capital Reserve                             | \$0                    | \$0                    | \$0                     | \$0                   | \$0                    |
| Transfer Copin Cupital Reserve                             | 40                     | Ψ0                     | ΨΟ                      | Ψ0                    | 30                     |
| Ending Balances                                            | \$1,527,457.98         | \$1,435,186.78         | \$1,440,623.22          | \$1,408,501.88        | \$1,565,698.82         |
| -                                                          |                        |                        | <u> </u>                |                       |                        |
| Total Purchase                                             | 1065.7                 | 522.3                  | 1210.0                  | 522.3                 | 1,042.0                |
| Total Usage                                                | 1037.3                 |                        | 1137.4                  | 499.5                 | 983.1                  |
| Water Loss                                                 | 3%                     | 4%                     | 6%                      | 4%                    |                        |
|                                                            |                        |                        |                         |                       |                        |
| Minimum Balance                                            |                        |                        |                         |                       |                        |
| 25%                                                        | \$722,747              | \$590,317              | \$892,009               | \$114,867             | \$797,943              |
| 10%                                                        | \$312,414              | \$222,284              | \$350,839               | \$42,525              | \$327,815              |
|                                                            |                        |                        |                         |                       |                        |