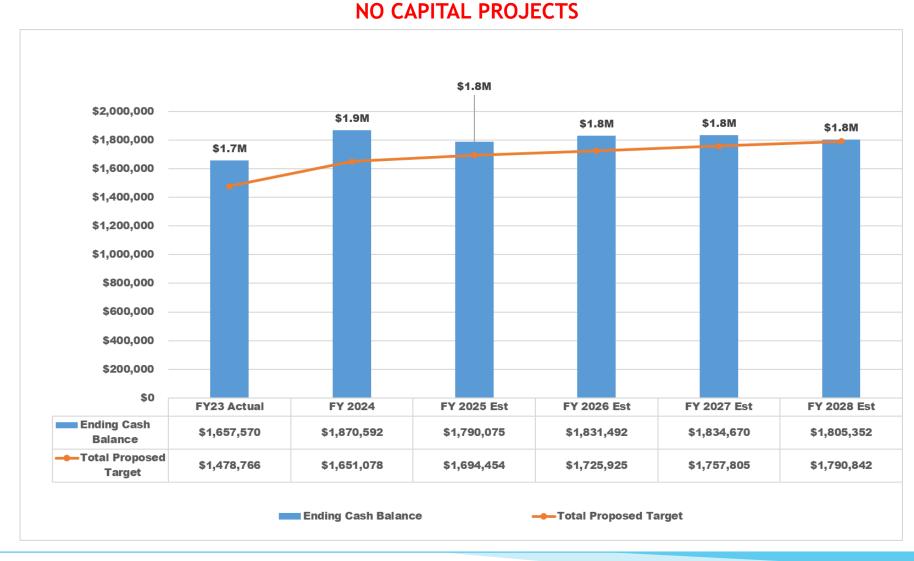

- 1. CALL TO ORDER
- 2. PUBLIC COMMENT
- 3. FISCAL YEAR 2023 FINANCIAL REVIEW

| Current Activities for Accounting Period 13 (Per   | iod ending 06/30/23)     |                  |                          |             |             |
|----------------------------------------------------|--------------------------|------------------|--------------------------|-------------|-------------|
| #19 Somis                                          |                          |                  |                          |             |             |
| ailed ADHOC Analysis                               |                          |                  |                          |             |             |
| 1 Total Beginning Balances                         | \$49,439                 | \$1,012,263      | \$2,345,603              | \$2,345,603 |             |
| 2 Total Ending Balances                            | \$1,012,263              | \$1,012,203      | \$3,478,949              | \$1,657,570 |             |
| Total Ending Balances                              | \$1,012,203              | \$2,343,003      | FY23                     | \$1,057,570 |             |
|                                                    |                          |                  | ADJUSTED                 | FY23        | % Actual vs |
| 7 O&M/ Rate Stab Fund                              | FY21 ACTUAL              | FY22 ACTUAL      | BUDGET                   | ACTUAL      | Budget      |
| 8 Beginning Balances                               | (\$0)                    | \$910,926        | \$1,522,759              | \$1,522,759 | Daaget      |
| 9                                                  | (40)                     | Ψ510,520         | Ψ1,322,133               | Ψ1,322,133  |             |
| 0 Operating Revenue                                |                          |                  |                          |             |             |
| 1 Interest Earnings                                | \$0                      | \$0              | \$0                      | \$0         |             |
| 2 Federal & State Disaster                         | \$0                      | \$0              | \$0                      | \$0         |             |
| 3 State Aid - SB90                                 | \$0                      | \$0              | \$0                      | \$0         |             |
| 4 Meter Sales & Install/Line Ext. Fee              | \$2,866                  | \$44,558         | \$27,000                 | \$5,212     | 19%         |
| 5 Planning/Engr Svc Fee                            | \$0                      | \$7,500          | \$2,000                  | \$178,989   | 8949%       |
| Permit Fees                                        | \$0                      | \$0              | \$200                    | \$0         | 0%          |
| 7 Water Sales                                      | \$3,549,443              | \$3,461,597      | \$3,777,100              | \$2,829,670 | 75%         |
| 8 Las Posas Adjudication Surcharge                 | \$182,318                | \$161,323        | \$0                      | \$0         |             |
| 9 Other revenue - misc.                            | \$40,898                 | \$105,409        | \$69,445                 | \$83,440    | 120%        |
| 0 Total - Operating Revenue                        | \$3,775,526              | \$3,780,387      | \$3,875,745              | \$3,097,312 |             |
| 1                                                  |                          |                  |                          |             |             |
| 2 Operating Expenditure                            |                          |                  |                          |             |             |
| Phone/Supplies/Bad Deb/Misc                        | \$88,664                 | \$95,723         | \$113,741                | \$129,878   | 114%        |
| System Maint. Repairs & Replac.                    | \$228,569                | \$354,428        | \$480,100                | \$686,494   | 143%        |
| Indirect Cost Recovery                             | \$23,238                 | \$21,690         | \$0                      | \$0         |             |
| O&M Labor Charges                                  | \$885,370                | \$979,001        | \$1,082,900              | \$1,084,336 | 100%        |
| 7 State Permit/Fees                                | \$13,700                 | \$12,200         | \$14,000                 | \$0         | 0%          |
| 8 Legal Cost                                       | \$59,459                 | \$38,500         | \$150,000                | \$173,412   | 116%        |
| Mgnt /Admin./ Eng. Svcs                            | \$173,800                | \$178,000        | \$175,600                | \$175,600   | 100%        |
| Special Technical Services                         | \$62,095                 | \$16,023         | \$25,000                 | \$23,898    | 96%         |
| 1 Water Analysis                                   | \$6,398                  | \$7,191          | \$15,000                 | \$19,605    | 131%        |
| 2 Cross Connection Fees                            | \$6,000                  | \$4,800          | \$6,000                  | \$0         | 0%          |
| Groundwater Extraction                             | \$35,700                 | \$69,800         | \$92,000                 | \$117,800   | 128%        |
| 4 Water Purchase                                   | \$118,970                | \$102,584        | \$243,300                | \$311,940   | 128%        |
| Water System Power                                 | \$600,422                | \$786,830        | \$608,500                | \$635,662   | 104%        |
| 7 Conservation Program                             | \$0                      | \$0              | \$500                    | \$0         | 0%          |
| Meter Replacement & Change Outs                    | \$51,100                 | \$42,200         | \$58,000                 | \$94,100    | 162%        |
| Other Loan Pymts-Principal (USDA)                  | \$73,986                 | \$0              | \$0                      | \$0         |             |
| D Loan Principal Pymts - RCA                       | \$0                      | \$101,980        | \$96,370                 | \$74,272    | 77%         |
| 1 Other Loan Pymts - RCA Interest                  | \$3,020                  | \$18,323         | \$30,288                 | \$91,162    | 301%        |
| Other Loan Pymts-USDA Interest                     | \$73,265                 | \$0              | \$0                      | \$0         | 4550/       |
| Depreciation Expense                               | \$335,897                | \$327,835        | \$325,642                | \$325,662   | 100%        |
| Right of Way Easements Purchase                    | \$0                      | \$0              | \$0                      | \$0         |             |
| Right of Way Easements Temporary                   | \$500                    | \$0              | \$0                      | \$0         |             |
| Debt Contra                                        | \$0                      | \$0              | \$0                      | \$0         |             |
| 7 Debt & Capital Reserve Contributions             | \$0                      | \$10<br>\$11.436 | \$0                      | \$0         | 470/        |
| 8 Contribution - ISF                               | \$25,210                 | \$11,436         | \$44,300                 | \$21,000    | 47%         |
| CAFR Adjustments                                   | (\$763)                  | ¢2.160.554       | ¢2 FC4 244               | £2.064.020  |             |
| Total - Operating Expenditure                      | \$2,864,600<br>\$010,026 | \$3,168,554      | \$3,561,241<br>\$214,504 | \$3,964,820 |             |
| Result of Operation Transfer to/fr Capital Reserve | \$910,926                | \$611,833        | \$314,504<br>\$0         | (\$867,508) |             |
| B O&M Fund Balance Reserve:                        | \$910,926                | ¢1 522 750       | \$1,837,263              | ¢655 251    |             |
| Octivi runiu dalance keserve:                      | \$31U,320                | \$1,522,759      | <b>Ͽ1,057,203</b>        | \$655,251   |             |