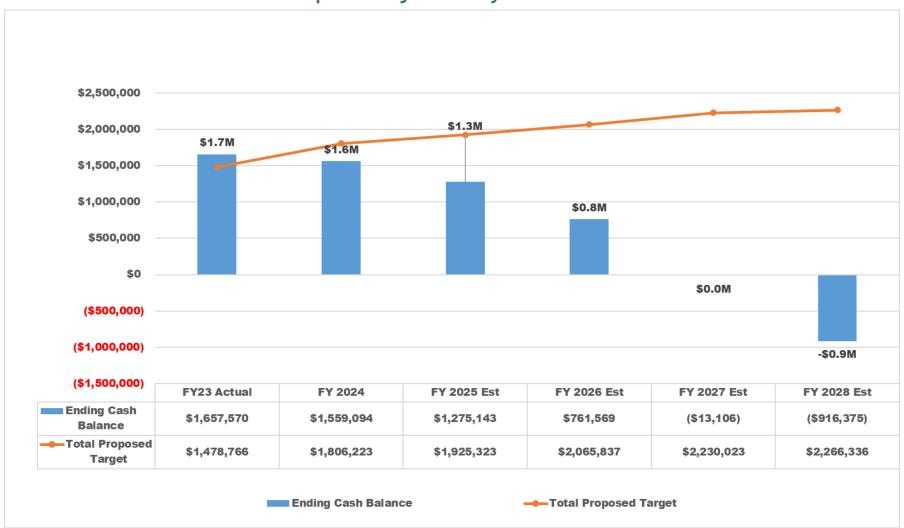

- 1. CALL TO ORDER
- 2. PUBLIC COMMENT
- 3. FISCAL YEAR 2023 FINANCIAL REVIEW

| Current Activities for Accounting Period 13 (Per   | iod ending 06/30/23)     |                  |                          |             |             |
|----------------------------------------------------|--------------------------|------------------|--------------------------|-------------|-------------|
| #19 Somis                                          |                          |                  |                          |             |             |
| ailed ADHOC Analysis                               |                          |                  |                          |             |             |
| 1 Total Beginning Balances                         | \$49,439                 | \$1,012,263      | \$2,345,603              | \$2,345,603 |             |
| 2 Total Ending Balances                            | \$1,012,263              | \$1,012,203      | \$3,478,949              | \$1,657,570 |             |
| Total Ending Balances                              | \$1,012,203              | \$2,343,003      | FY23                     | \$1,057,570 |             |
|                                                    |                          |                  | ADJUSTED                 | FY23        | % Actual vs |
| 7 O&M/ Rate Stab Fund                              | FY21 ACTUAL              | FY22 ACTUAL      | BUDGET                   | ACTUAL      | Budget      |
| 8 Beginning Balances                               | (\$0)                    | \$910,926        | \$1,522,759              | \$1,522,759 | Daaget      |
| 9                                                  | (40)                     | Ψ510,520         | Ψ1,322,133               | Ψ1,322,133  |             |
| 0 Operating Revenue                                |                          |                  |                          |             |             |
| 1 Interest Earnings                                | \$0                      | \$0              | \$0                      | \$0         |             |
| 2 Federal & State Disaster                         | \$0                      | \$0              | \$0                      | \$0         |             |
| 3 State Aid - SB90                                 | \$0                      | \$0              | \$0                      | \$0         |             |
| 4 Meter Sales & Install/Line Ext. Fee              | \$2,866                  | \$44,558         | \$27,000                 | \$5,212     | 19%         |
| 5 Planning/Engr Svc Fee                            | \$0                      | \$7,500          | \$2,000                  | \$178,989   | 8949%       |
| Permit Fees                                        | \$0                      | \$0              | \$200                    | \$0         | 0%          |
| 7 Water Sales                                      | \$3,549,443              | \$3,461,597      | \$3,777,100              | \$2,829,670 | 75%         |
| 8 Las Posas Adjudication Surcharge                 | \$182,318                | \$161,323        | \$0                      | \$0         |             |
| 9 Other revenue - misc.                            | \$40,898                 | \$105,409        | \$69,445                 | \$83,440    | 120%        |
| 0 Total - Operating Revenue                        | \$3,775,526              | \$3,780,387      | \$3,875,745              | \$3,097,312 |             |
| 1                                                  |                          |                  |                          |             |             |
| 2 Operating Expenditure                            |                          |                  |                          |             |             |
| Phone/Supplies/Bad Deb/Misc                        | \$88,664                 | \$95,723         | \$113,741                | \$129,878   | 114%        |
| System Maint. Repairs & Replac.                    | \$228,569                | \$354,428        | \$480,100                | \$686,494   | 143%        |
| Indirect Cost Recovery                             | \$23,238                 | \$21,690         | \$0                      | \$0         |             |
| O&M Labor Charges                                  | \$885,370                | \$979,001        | \$1,082,900              | \$1,084,336 | 100%        |
| 7 State Permit/Fees                                | \$13,700                 | \$12,200         | \$14,000                 | \$0         | 0%          |
| 8 Legal Cost                                       | \$59,459                 | \$38,500         | \$150,000                | \$173,412   | 116%        |
| Mgnt /Admin./ Eng. Svcs                            | \$173,800                | \$178,000        | \$175,600                | \$175,600   | 100%        |
| Special Technical Services                         | \$62,095                 | \$16,023         | \$25,000                 | \$23,898    | 96%         |
| 1 Water Analysis                                   | \$6,398                  | \$7,191          | \$15,000                 | \$19,605    | 131%        |
| 2 Cross Connection Fees                            | \$6,000                  | \$4,800          | \$6,000                  | \$0         | 0%          |
| Groundwater Extraction                             | \$35,700                 | \$69,800         | \$92,000                 | \$117,800   | 128%        |
| 4 Water Purchase                                   | \$118,970                | \$102,584        | \$243,300                | \$311,940   | 128%        |
| Water System Power                                 | \$600,422                | \$786,830        | \$608,500                | \$635,662   | 104%        |
| 7 Conservation Program                             | \$0                      | \$0              | \$500                    | \$0         | 0%          |
| Meter Replacement & Change Outs                    | \$51,100                 | \$42,200         | \$58,000                 | \$94,100    | 162%        |
| Other Loan Pymts-Principal (USDA)                  | \$73,986                 | \$0              | \$0                      | \$0         |             |
| D Loan Principal Pymts - RCA                       | \$0                      | \$101,980        | \$96,370                 | \$74,272    | 77%         |
| 1 Other Loan Pymts - RCA Interest                  | \$3,020                  | \$18,323         | \$30,288                 | \$91,162    | 301%        |
| Other Loan Pymts-USDA Interest                     | \$73,265                 | \$0              | \$0                      | \$0         | 4550/       |
| Depreciation Expense                               | \$335,897                | \$327,835        | \$325,642                | \$325,662   | 100%        |
| Right of Way Easements Purchase                    | \$0                      | \$0              | \$0                      | \$0         |             |
| Right of Way Easements Temporary                   | \$500                    | \$0              | \$0                      | \$0         |             |
| Debt Contra                                        | \$0                      | \$0              | \$0                      | \$0         |             |
| 7 Debt & Capital Reserve Contributions             | \$0                      | \$10<br>\$11.436 | \$0                      | \$0         | 470/        |
| 8 Contribution - ISF                               | \$25,210                 | \$11,436         | \$44,300                 | \$21,000    | 47%         |
| CAFR Adjustments                                   | (\$763)                  | ¢2.160.554       | ¢2 FC4 244               | £2.064.020  |             |
| Total - Operating Expenditure                      | \$2,864,600<br>\$010,026 | \$3,168,554      | \$3,561,241<br>\$214,504 | \$3,964,820 |             |
| Result of Operation Transfer to/fr Capital Reserve | \$910,926                | \$611,833        | \$314,504<br>\$0         | (\$867,508) |             |
| B O&M Fund Balance Reserve:                        | \$910,926                | ¢1 522 750       | \$1,837,263              | ¢655 251    |             |
| Octivi runiu dalance keserve:                      | \$31U,320                | \$1,522,759      | <b>Ͽ1,057,203</b>        | \$655,251   |             |