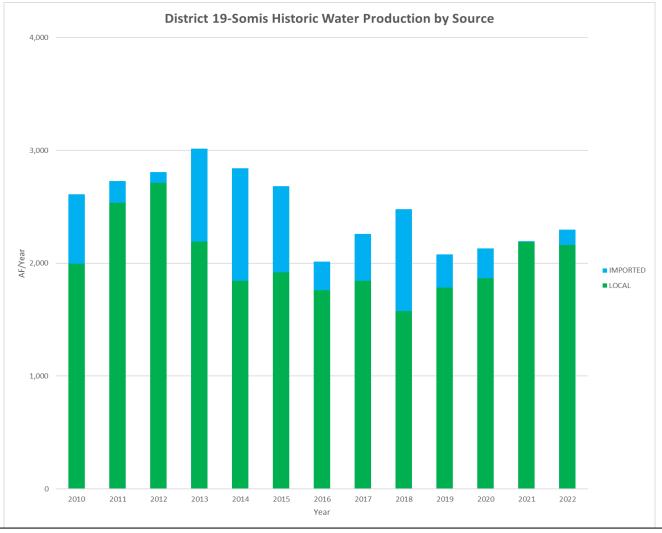

t (Well 3 Replacement)     | \$0         | \$0       | \$0       | \$0     | \$560,830   |
| Bradley Pump Station - Greentree Reservoir        | \$0         | \$0       | \$0       | \$0     | \$357,977   |
| Well #2 Redrill Land                              | \$408,000   | \$0       | \$0       | \$0     | \$0         |
| Well #4 - 3rd Filter                              | \$510,000   | \$0       | \$551,616 | \$0     | \$0         |
| 1030 Reservoir #1 & #2 Replacement                | \$0         | \$403,104 | \$0       | \$0     | \$0         |
| Total - Discretionary Replacement Capital Project | \$1,045,500 | \$403,104 | \$551,616 | \$0     | \$2,022,568 |



## **Energy Consumption Analysis**











## Fixed Costs Trending Upwards





September 13, 2023

## Water Usage Trends



NOTE: FY 2023 (July 1, 2022 - June 30, 2023) Usage was 1,766 AF



## **Known Risks**

- Wet years result in lower sales / reduction in revenues (i.e. FY 2022/23)
  - Insufficient revenue from fixed charges to cover fixed operating costs
- Increases in customer demand above 2,300 acre-feet per year (+ system losses) will result in increased imported water purchases
- Failure of any Well during peak irrigating time periods will result in increased purchases of Calleguas water
  - Recommend <u>additional \$1.5M</u> in cash reserve to cover emergency well replacement.
- Failure of aging infrastructure ("old pipes") could result in unplanned emergency repairs and water losses
- Magnitude of future Calleguas and SCE rates increases are uncertain (but certainly going up)
- Variable interest ra