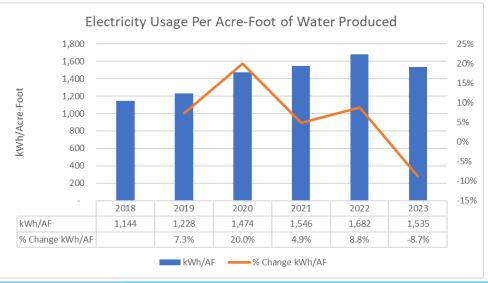

- 1. CALL TO ORDER
- 2. PUBLIC COMMENT
- 3. FISCAL YEAR 2023 FINANCIAL REVIEW

| Current Activities for Accounting Period 13 (Per   | iod ending 06/30/23)     |                  |                          |             |             |
|----------------------------------------------------|--------------------------|------------------|--------------------------|-------------|-------------|
| #19 Somis                                          |                          |                  |                          |             |             |
| ailed ADHOC Analysis                               |                          |                  |                          |             |             |
| 1 Total Beginning Balances                         | \$49,439                 | \$1,012,263      | \$2,345,603              | \$2,345,603 |             |
| 2 Total Ending Balances                            | \$1,012,263              | \$1,012,203      | \$3,478,949              | \$1,657,570 |             |
| Total Ending Balances                              | \$1,012,203              | \$2,343,003      | FY23                     | \$1,057,570 |             |
|                                                    |                          |                  | ADJUSTED                 | FY23        | % Actual vs |
| 7 O&M/ Rate Stab Fund                              | FY21 ACTUAL              | FY22 ACTUAL      | BUDGET                   | ACTUAL      | Budget      |
| 8 Beginning Balances                               | (\$0)                    | \$910,926        | \$1,522,759              | \$1,522,759 | Daaget      |
| 9                                                  | (40)                     | Ψ510,520         | Ψ1,322,133               | Ψ1,322,133  |             |
| 0 Operating Revenue                                |                          |                  |                          |             |             |
| 1 Interest Earnings                                | \$0                      | \$0              | \$0                      | \$0         |             |
| 2 Federal & State Disaster                         | \$0                      | \$0              | \$0                      | \$0         |             |
| 3 State Aid - SB90                                 | \$0                      | \$0              | \$0                      | \$0         |             |
| 4 Meter Sales & Install/Line Ext. Fee              | \$2,866                  | \$44,558         | \$27,000                 | \$5,212     | 19%         |
| 5 Planning/Engr Svc Fee                            | \$0                      | \$7,500          | \$2,000                  | \$178,989   | 8949%       |
| Permit Fees                                        | \$0                      | \$0              | \$200                    | \$0         | 0%          |
| 7 Water Sales                                      | \$3,549,443              | \$3,461,597      | \$3,777,100              | \$2,829,670 | 75%         |
| 8 Las Posas Adjudication Surcharge                 | \$182,318                | \$161,323        | \$0                      | \$0         |             |
| 9 Other revenue - misc.                            | \$40,898                 | \$105,409        | \$69,445                 | \$83,440    | 120%        |
| 0 Total - Operating Revenue                        | \$3,775,526              | \$3,780,387      | \$3,875,745              | \$3,097,312 |             |
| 1                                                  |                          |                  |                          |             |             |
| 2 Operating Expenditure                            |                          |                  |                          |             |             |
| Phone/Supplies/Bad Deb/Misc                        | \$88,664                 | \$95,723         | \$113,741                | \$129,878   | 114%        |
| System Maint. Repairs & Replac.                    | \$228,569                | \$354,428        | \$480,100                | \$686,494   | 143%        |
| Indirect Cost Recovery                             | \$23,238                 | \$21,690         | \$0                      | \$0         |             |
| O&M Labor Charges                                  | \$885,370                | \$979,001        | \$1,082,900              | \$1,084,336 | 100%        |
| 7 State Permit/Fees                                | \$13,700                 | \$12,200         | \$14,000                 | \$0         | 0%          |
| 8 Legal Cost                                       | \$59,459                 | \$38,500         | \$150,000                | \$173,412   | 116%        |
| Mgnt /Admin./ Eng. Svcs                            | \$173,800                | \$178,000        | \$175,600                | \$175,600   | 100%        |
| Special Technical Services                         | \$62,095                 | \$16,023         | \$25,000                 | \$23,898    | 96%         |
| 1 Water Analysis                                   | \$6,398                  | \$7,191          | \$15,000                 | \$19,605    | 131%        |
| 2 Cross Connection Fees                            | \$6,000                  | \$4,800          | \$6,000                  | \$0         | 0%          |
| Groundwater Extraction                             | \$35,700                 | \$69,800         | \$92,000                 | \$117,800   | 128%        |
| 4 Water Purchase                                   | \$118,970                | \$102,584        | \$243,300                | \$311,940   | 128%        |
| Water System Power                                 | \$600,422                | \$786,830        | \$608,500                | \$635,662   | 104%        |
| 7 Conservation Program                             | \$0                      | \$0              | \$500                    | \$0         | 0%          |
| Meter Replacement & Change Outs                    | \$51,100                 | \$42,200         | \$58,000                 | \$94,100    | 162%        |
| Other Loan Pymts-Principal (USDA)                  | \$73,986                 | \$0              | \$0                      | \$0         |             |
| D Loan Principal Pymts - RCA                       | \$0                      | \$101,980        | \$96,370                 | \$74,272    | 77%         |
| 1 Other Loan Pymts - RCA Interest                  | \$3,020                  | \$18,323         | \$30,288                 | \$91,162    | 301%        |
| Other Loan Pymts-USDA Interest                     | \$73,265                 | \$0              | \$0                      | \$0         | 4550/       |
| Depreciation Expense                               | \$335,897                | \$327,835        | \$325,642                | \$325,662   | 100%        |
| Right of Way Easements Purchase                    | \$0                      | \$0              | \$0                      | \$0         |             |
| Right of Way Easements Temporary                   | \$500                    | \$0              | \$0                      | \$0         |             |
| Debt Contra                                        | \$0                      | \$0              | \$0                      | \$0         |             |
| 7 Debt & Capital Reserve Contributions             | \$0                      | \$10<br>\$11.436 | \$0                      | \$0         | 470/        |
| 8 Contribution - ISF                               | \$25,210                 | \$11,436         | \$44,300                 | \$21,000    | 47%         |
| CAFR Adjustments                                   | (\$763)                  | ¢2.160.554       | ¢2 FC4 244               | £2.064.020  |             |
| Total - Operating Expenditure                      | \$2,864,600<br>\$010,026 | \$3,168,554      | \$3,561,241<br>\$214,504 | \$3,964,820 |             |
| Result of Operation Transfer to/fr Capital Reserve | \$910,926                | \$611,833        | \$314,504<br>\$0         | (\$867,508) |             |
| B O&M Fund Balance Reserve:                        | \$910,926                | ¢1 522 750       | \$1,837,263              | ¢655 251    |             |
| Octivi runiu dalance keserve:                      | \$31U,320                | \$1,522,759      | <b>Ͽ1,057,203</b>        | \$655,251   |             |