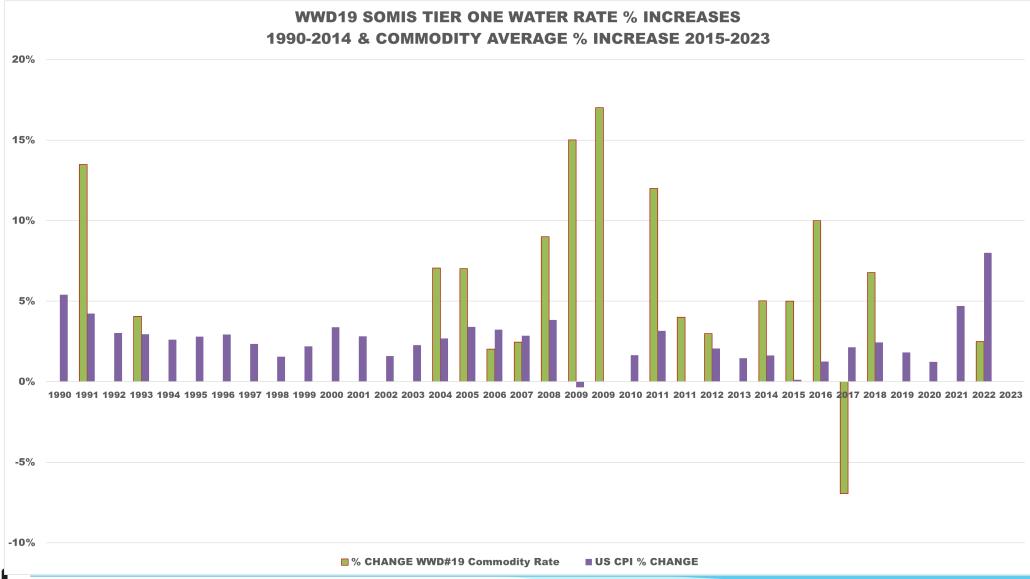

e interest rates for debt service (RCA Loan)



## Discussion on Capital Project Financing

- Options for Project Financing
  - Rate / Cash Reserve Funded takes long time to build up savings
  - Grants Uncertainty in timing, eligibility, and can require matching funds, but 'free' \$
  - Loans Spreads project costs over 20 to 30 years; interest rates can be fixed (iBank, SRF) or variable (County RCA loan)
- Any loan requires pre-approval by County Financial Planning Committee
  - Must be able to show District's long-term ability to pay off debt service



# Rate Analysis Objectives

Fund Critical Capital Projects

- Maintain Cash Reserves at or above target levels
  - •25% O&M Expenses; 15% Revenue; 2% Net Assets

Maintain zero or greater Net Result of Operation



# Rate Increase History





#### Ventura County Waterworks District No.19

#### **Somis Water Services**

#### **Cash Reserves Forecast No Rate Increases**

#### **NO CAPITAL PROJECTS**





#### **Somis Water Services**

## Cash Reserves Forecast With 2.5% Rate Increase per Year 2024-2028





## Ventura County Waterworks District No.19 Somis Water Services

# Cash Reserve Forecast With No Rate Increase Critical Capital Projects Only 100% Debt Financed





# Cash Reserve Forecast With Uniform 10% Fixed and Commodity Increase 2024 Uniform 10% Commodity & Fixed Increase per year 2025-2028

Critical Capital Projects Only 100% Debt Financed





# Cash Reserve Forecast With 35% Fixed Rate / 5% Commodity Increase 2024 10% Fixed Rate and 5% Commodity Increase per year 2025-2028

Critical Capital Projects Only 100% De