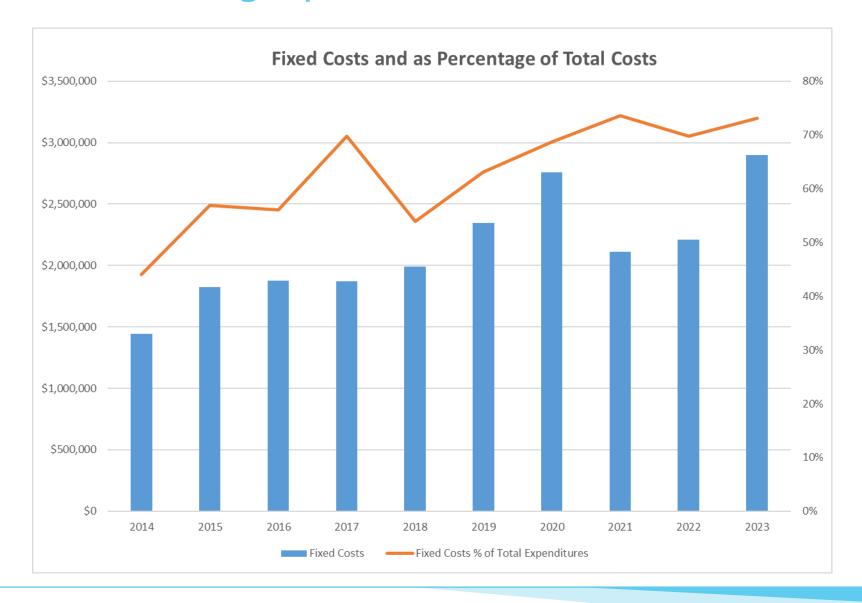

- 1. CALL TO ORDER
- 2. PUBLIC COMMENT
- 3. FISCAL YEAR 2023 FINANCIAL REVIEW

| Current Activities for Accounting Period 13 (Per   | iod ending 06/30/23)     |                  |                          |             |             |
|----------------------------------------------------|--------------------------|------------------|--------------------------|-------------|-------------|
| #19 Somis                                          |                          |                  |                          |             |             |
| ailed ADHOC Analysis                               |                          |                  |                          |             |             |
| 1 Total Beginning Balances                         | \$49,439                 | \$1,012,263      | \$2,345,603              | \$2,345,603 |             |
| 2 Total Ending Balances                            | \$1,012,263              | \$1,012,203      | \$3,478,949              | \$1,657,570 |             |
| Total Ending Balances                              | \$1,012,203              | \$2,343,003      | FY23                     | \$1,057,570 |             |
|                                                    |                          |                  | ADJUSTED                 | FY23        | % Actual vs |
| 7 O&M/ Rate Stab Fund                              | FY21 ACTUAL              | FY22 ACTUAL      | BUDGET                   | ACTUAL      | Budget      |
| 8 Beginning Balances                               | (\$0)                    | \$910,926        | \$1,522,759              | \$1,522,759 | Daaget      |
| 9                                                  | (40)                     | Ψ510,520         | Ψ1,322,133               | Ψ1,322,133  |             |
| 0 Operating Revenue                                |                          |                  |                          |             |             |
| 1 Interest Earnings                                | \$0                      | \$0              | \$0                      | \$0         |             |
| 2 Federal & State Disaster                         | \$0                      | \$0              | \$0                      | \$0         |             |
| 3 State Aid - SB90                                 | \$0                      | \$0              | \$0                      | \$0         |             |
| 4 Meter Sales & Install/Line Ext. Fee              | \$2,866                  | \$44,558         | \$27,000                 | \$5,212     | 19%         |
| 5 Planning/Engr Svc Fee                            | \$0                      | \$7,500          | \$2,000                  | \$178,989   | 8949%       |
| Permit Fees                                        | \$0                      | \$0              | \$200                    | \$0         | 0%          |
| 7 Water Sales                                      | \$3,549,443              | \$3,461,597      | \$3,777,100              | \$2,829,670 | 75%         |
| 8 Las Posas Adjudication Surcharge                 | \$182,318                | \$161,323        | \$0                      | \$0         |             |
| 9 Other revenue - misc.                            | \$40,898                 | \$105,409        | \$69,445                 | \$83,440    | 120%        |
| 0 Total - Operating Revenue                        | \$3,775,526              | \$3,780,387      | \$3,875,745              | \$3,097,312 |             |
| 1                                                  |                          |                  |                          |             |             |
| 2 Operating Expenditure                            |                          |                  |                          |             |             |
| Phone/Supplies/Bad Deb/Misc                        | \$88,664                 | \$95,723         | \$113,741                | \$129,878   | 114%        |
| System Maint. Repairs & Replac.                    | \$228,569                | \$354,428        | \$480,100                | \$686,494   | 143%        |
| Indirect Cost Recovery                             | \$23,238                 | \$21,690         | \$0                      | \$0         |             |
| O&M Labor Charges                                  | \$885,370                | \$979,001        | \$1,082,900              | \$1,084,336 | 100%        |
| 7 State Permit/Fees                                | \$13,700                 | \$12,200         | \$14,000                 | \$0         | 0%          |
| 8 Legal Cost                                       | \$59,459                 | \$38,500         | \$150,000                | \$173,412   | 116%        |
| Mgnt /Admin./ Eng. Svcs                            | \$173,800                | \$178,000        | \$175,600                | \$175,600   | 100%        |
| Special Technical Services                         | \$62,095                 | \$16,023         | \$25,000                 | \$23,898    | 96%         |
| 1 Water Analysis                                   | \$6,398                  | \$7,191          | \$15,000                 | \$19,605    | 131%        |
| 2 Cross Connection Fees                            | \$6,000                  | \$4,800          | \$6,000                  | \$0         | 0%          |
| Groundwater Extraction                             | \$35,700                 | \$69,800         | \$92,000                 | \$117,800   | 128%        |
| 4 Water Purchase                                   | \$118,970                | \$102,584        | \$243,300                | \$311,940   | 128%        |
| Water System Power                                 | \$600,422                | \$786,830        | \$608,500                | \$635,662   | 104%        |
| 7 Conservation Program                             | \$0                      | \$0              | \$500                    | \$0         | 0%          |
| Meter Replacement & Change Outs                    | \$51,100                 | \$42,200         | \$58,000                 | \$94,100    | 162%        |
| Other Loan Pymts-Principal (USDA)                  | \$73,986                 | \$0              | \$0                      | \$0         |             |
| D Loan Principal Pymts - RCA                       | \$0                      | \$101,980        | \$96,370                 | \$74,272    | 77%         |
| 1 Other Loan Pymts - RCA Interest                  | \$3,020                  | \$18,323         | \$30,288                 | \$91,162    | 301%        |
| Other Loan Pymts-USDA Interest                     | \$73,265                 | \$0              | \$0                      | \$0         | 4550/       |
| Depreciation Expense                               | \$335,897                | \$327,835        | \$325,642                | \$325,662   | 100%        |
| Right of Way Easements Purchase                    | \$0                      | \$0              | \$0                      | \$0         |             |
| Right of Way Easements Temporary                   | \$500                    | \$0              | \$0                      | \$0         |             |
| Debt Contra                                        | \$0                      | \$0              | \$0                      | \$0         |             |
| 7 Debt & Capital Reserve Contributions             | \$0                      | \$10<br>\$11.436 | \$0                      | \$0         | 470/        |
| 8 Contribution - ISF                               | \$25,210                 | \$11,436         | \$44,300                 | \$21,000    | 47%         |
| CAFR Adjustments                                   | (\$763)                  | ¢2.160.554       | ¢2 FC4 244               | £2.064.020  |             |
| Total - Operating Expenditure                      | \$2,864,600<br>\$010,026 | \$3,168,554      | \$3,561,241<br>\$214,504 | \$3,964,820 |             |
| Result of Operation Transfer to/fr Capital Reserve | \$910,926                | \$611,833        | \$314,504<br>\$0         | (\$867,508) |             |
| B O&M Fund Balance Reserve:                        | \$910,926                | ¢1 522 750       | \$1,837,263              | ¢655 251    |             |
| Octivi runiu dalance keserve:                      | \$31U,320                | \$1,522,759      | <b>Ͽ1,057,203</b>        | \$655,251   |             |