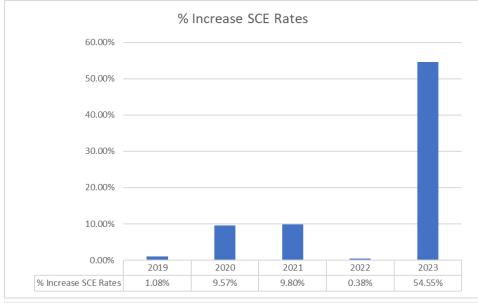

- 1. CALL TO ORDER
- 2. PUBLIC COMMENT
- 3. FISCAL YEAR 2023 FINANCIAL REVIEW

| Current Activities for Accounting Period 13 (Per   | iod ending 06/30/23)     |                  |                          |             |             |
|----------------------------------------------------|--------------------------|------------------|--------------------------|-------------|-------------|
| #19 Somis                                          |                          |                  |                          |             |             |
| ailed ADHOC Analysis                               |                          |                  |                          |             |             |
| 1 Total Beginning Balances                         | \$49,439                 | \$1,012,263      | \$2,345,603              | \$2,345,603 |             |
| 2 Total Ending Balances                            | \$1,012,263              | \$1,012,203      | \$3,478,949              | \$1,657,570 |             |
| Total Ending Balances                              | \$1,012,203              | \$2,343,003      | FY23                     | \$1,057,570 |             |
|                                                    |                          |                  | ADJUSTED                 | FY23        | % Actual vs |
| 7 O&M/ Rate Stab Fund                              | FY21 ACTUAL              | FY22 ACTUAL      | BUDGET                   | ACTUAL      | Budget      |
| 8 Beginning Balances                               | (\$0)                    | \$910,926        | \$1,522,759              | \$1,522,759 | Daaget      |
| 9                                                  | (40)                     | Ψ510,520         | Ψ1,322,133               | Ψ1,322,133  |             |
| 0 Operating Revenue                                |                          |                  |                          |             |             |
| 1 Interest Earnings                                | \$0                      | \$0              | \$0                      | \$0         |             |
| 2 Federal & State Disaster                         | \$0                      | \$0              | \$0                      | \$0         |             |
| 3 State Aid - SB90                                 | \$0                      | \$0              | \$0                      | \$0         |             |
| 4 Meter Sales & Install/Line Ext. Fee              | \$2,866                  | \$44,558         | \$27,000                 | \$5,212     | 19%         |
| 5 Planning/Engr Svc Fee                            | \$0                      | \$7,500          | \$2,000                  | \$178,989   | 8949%       |
| Permit Fees                                        | \$0                      | \$0              | \$200                    | \$0         | 0%          |
| 7 Water Sales                                      | \$3,549,443              | \$3,461,597      | \$3,777,100              | \$2,829,670 | 75%         |
| 8 Las Posas Adjudication Surcharge                 | \$182,318                | \$161,323        | \$0                      | \$0         |             |
| 9 Other revenue - misc.                            | \$40,898                 | \$105,409        | \$69,445                 | \$83,440    | 120%        |
| 0 Total - Operating Revenue                        | \$3,775,526              | \$3,780,387      | \$3,875,745              | \$3,097,312 |             |
| 1                                                  |                          |                  |                          |             |             |
| 2 Operating Expenditure                            |                          |                  |                          |             |             |
| Phone/Supplies/Bad Deb/Misc                        | \$88,664                 | \$95,723         | \$113,741                | \$129,878   | 114%        |
| System Maint. Repairs & Replac.                    | \$228,569                | \$354,428        | \$480,100                | \$686,494   | 143%        |
| Indirect Cost Recovery                             | \$23,238                 | \$21,690         | \$0                      | \$0         |             |
| O&M Labor Charges                                  | \$885,370                | \$979,001        | \$1,082,900              | \$1,084,336 | 100%        |
| 7 State Permit/Fees                                | \$13,700                 | \$12,200         | \$14,000                 | \$0         | 0%          |
| 8 Legal Cost                                       | \$59,459                 | \$38,500         | \$150,000                | \$173,412   | 116%        |
| Mgnt /Admin./ Eng. Svcs                            | \$173,800                | \$178,000        | \$175,600                | \$175,600   | 100%        |
| Special Technical Services                         | \$62,095                 | \$16,023         | \$25,000                 | \$23,898    | 96%         |
| 1 Water Analysis                                   | \$6,398                  | \$7,191          | \$15,000                 | \$19,605    | 131%        |
| 2 Cross Connection Fees                            | \$6,000                  | \$4,800          | \$6,000                  | \$0         | 0%          |
| Groundwater Extraction                             | \$35,700                 | \$69,800         | \$92,000                 | \$117,800   | 128%        |
| 4 Water Purchase                                   | \$118,970                | \$102,584        | \$243,300                | \$311,940   | 128%        |
| Water System Power                                 | \$600,422                | \$786,830        | \$608,500                | \$635,662   | 104%        |
| 7 Conservation Program                             | \$0                      | \$0              | \$500                    | \$0         | 0%          |
| Meter Replacement & Change Outs                    | \$51,100                 | \$42,200         | \$58,000                 | \$94,100    | 162%        |
| Other Loan Pymts-Principal (USDA)                  | \$73,986                 | \$0              | \$0                      | \$0         |             |
| D Loan Principal Pymts - RCA                       | \$0                      | \$101,980        | \$96,370                 | \$74,272    | 77%         |
| 1 Other Loan Pymts - RCA Interest                  | \$3,020                  | \$18,323         | \$30,288                 | \$91,162    | 301%        |
| Other Loan Pymts-USDA Interest                     | \$73,265                 | \$0              | \$0                      | \$0         | 4550/       |
| Depreciation Expense                               | \$335,897                | \$327,835        | \$325,642                | \$325,662   | 100%        |
| Right of Way Easements Purchase                    | \$0                      | \$0              | \$0                      | \$0         |             |
| Right of Way Easements Temporary                   | \$500                    | \$0              | \$0                      | \$0         |             |
| Debt Contra                                        | \$0                      | \$0              | \$0                      | \$0         |             |
| 7 Debt & Capital Reserve Contributions             | \$0                      | \$10<br>\$11.436 | \$0                      | \$0         | 470/        |
| 8 Contribution - ISF                               | \$25,210                 | \$11,436         | \$44,300                 | \$21,000    | 47%         |
| CAFR Adjustments                                   | (\$763)                  | ¢2.160.554       | ¢2 FC4 244               | £2.064.020  |             |
| Total - Operating Expenditure                      | \$2,864,600<br>\$010,026 | \$3,168,554      | \$3,561,241<br>\$214,504 | \$3,964,820 |             |
| Result of Operation Transfer to/fr Capital Reserve | \$910,926                | \$611,833        | \$314,504<br>\$0         | (\$867,508) |             |
| B O&M Fund Balance Reserve:                        | \$910,926                | ¢1 522 750       | \$1,837,263              | ¢655 251    |             |
| Octivi runiu dalance keserve:                      | \$31U,320                | \$1,522,759      | <b>Ͽ1,057,203</b>        | \$655,251   |             |