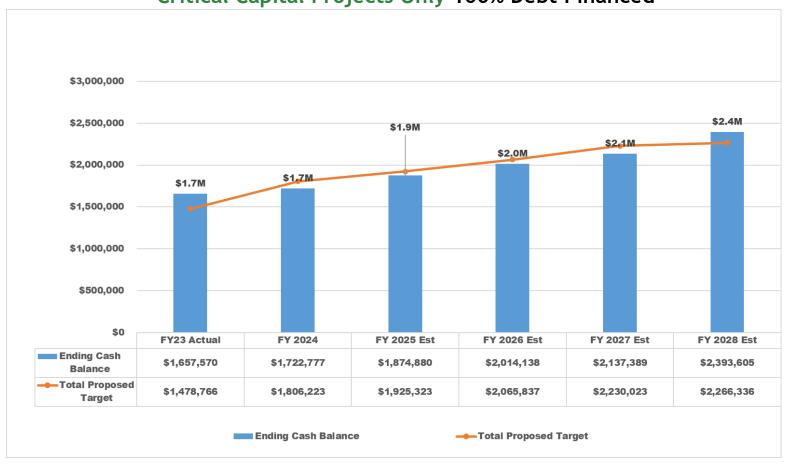

- 1. CALL TO ORDER
- 2. PUBLIC COMMENT
- 3. FISCAL YEAR 2023 FINANCIAL REVIEW

| Current Activities for Accounting Period 13 (Per   | iod ending 06/30/23)     |                  |                          |             |             |
|----------------------------------------------------|--------------------------|------------------|--------------------------|-------------|-------------|
| #19 Somis                                          |                          |                  |                          |             |             |
| ailed ADHOC Analysis                               |                          |                  |                          |             |             |
| 1 Total Beginning Balances                         | \$49,439                 | \$1,012,263      | \$2,345,603              | \$2,345,603 |             |
| 2 Total Ending Balances                            | \$1,012,263              | \$1,012,203      | \$3,478,949              | \$1,657,570 |             |
| Total Ending Balances                              | \$1,012,203              | \$2,343,003      | FY23                     | \$1,057,570 |             |
|                                                    |                          |                  | ADJUSTED                 | FY23        | % Actual vs |
| 7 O&M/ Rate Stab Fund                              | FY21 ACTUAL              | FY22 ACTUAL      | BUDGET                   | ACTUAL      | Budget      |
| 8 Beginning Balances                               | (\$0)                    | \$910,926        | \$1,522,759              | \$1,522,759 | Daaget      |
| 9                                                  | (40)                     | Ψ510,520         | Ψ1,322,133               | Ψ1,322,133  |             |
| 0 Operating Revenue                                |                          |                  |                          |             |             |
| 1 Interest Earnings                                | \$0                      | \$0              | \$0                      | \$0         |             |
| 2 Federal & State Disaster                         | \$0                      | \$0              | \$0                      | \$0         |             |
| 3 State Aid - SB90                                 | \$0                      | \$0              | \$0                      | \$0         |             |
| 4 Meter Sales & Install/Line Ext. Fee              | \$2,866                  | \$44,558         | \$27,000                 | \$5,212     | 19%         |
| 5 Planning/Engr Svc Fee                            | \$0                      | \$7,500          | \$2,000                  | \$178,989   | 8949%       |
| Permit Fees                                        | \$0                      | \$0              | \$200                    | \$0         | 0%          |
| 7 Water Sales                                      | \$3,549,443              | \$3,461,597      | \$3,777,100              | \$2,829,670 | 75%         |
| 8 Las Posas Adjudication Surcharge                 | \$182,318                | \$161,323        | \$0                      | \$0         |             |
| 9 Other revenue - misc.                            | \$40,898                 | \$105,409        | \$69,445                 | \$83,440    | 120%        |
| 0 Total - Operating Revenue                        | \$3,775,526              | \$3,780,387      | \$3,875,745              | \$3,097,312 |             |
| 1                                                  |                          |                  |                          |             |             |
| 2 Operating Expenditure                            |                          |                  |                          |             |             |
| Phone/Supplies/Bad Deb/Misc                        | \$88,664                 | \$95,723         | \$113,741                | \$129,878   | 114%        |
| System Maint. Repairs & Replac.                    | \$228,569                | \$354,428        | \$480,100                | \$686,494   | 143%        |
| Indirect Cost Recovery                             | \$23,238                 | \$21,690         | \$0                      | \$0         |             |
| O&M Labor Charges                                  | \$885,370                | \$979,001        | \$1,082,900              | \$1,084,336 | 100%        |
| 7 State Permit/Fees                                | \$13,700                 | \$12,200         | \$14,000                 | \$0         | 0%          |
| 8 Legal Cost                                       | \$59,459                 | \$38,500         | \$150,000                | \$173,412   | 116%        |
| Mgnt /Admin./ Eng. Svcs                            | \$173,800                | \$178,000        | \$175,600                | \$175,600   | 100%        |
| Special Technical Services                         | \$62,095                 | \$16,023         | \$25,000                 | \$23,898    | 96%         |
| 1 Water Analysis                                   | \$6,398                  | \$7,191          | \$15,000                 | \$19,605    | 131%        |
| 2 Cross Connection Fees                            | \$6,000                  | \$4,800          | \$6,000                  | \$0         | 0%          |
| Groundwater Extraction                             | \$35,700                 | \$69,800         | \$92,000                 | \$117,800   | 128%        |
| 4 Water Purchase                                   | \$118,970                | \$102,584        | \$243,300                | \$311,940   | 128%        |
| Water System Power                                 | \$600,422                | \$786,830        | \$608,500                | \$635,662   | 104%        |
| 7 Conservation Program                             | \$0                      | \$0              | \$500                    | \$0         | 0%          |
| Meter Replacement & Change Outs                    | \$51,100                 | \$42,200         | \$58,000                 | \$94,100    | 162%        |
| Other Loan Pymts-Principal (USDA)                  | \$73,986                 | \$0              | \$0                      | \$0         |             |
| D Loan Principal Pymts - RCA                       | \$0                      | \$101,980        | \$96,370                 | \$74,272    | 77%         |
| 1 Other Loan Pymts - RCA Interest                  | \$3,020                  | \$18,323         | \$30,288                 | \$91,162    | 301%        |
| Other Loan Pymts-USDA Interest                     | \$73,265                 | \$0              | \$0                      | \$0         | 4550/       |
| Depreciation Expense                               | \$335,897                | \$327,835        | \$325,642                | \$325,662   | 100%        |
| Right of Way Easements Purchase                    | \$0                      | \$0              | \$0                      | \$0         |             |
| Right of Way Easements Temporary                   | \$500                    | \$0              | \$0                      | \$0         |             |
| Debt Contra                                        | \$0                      | \$0              | \$0                      | \$0         |             |
| 7 Debt & Capital Reserve Contributions             | \$0                      | \$10<br>\$11.436 | \$0                      | \$0         | 470/        |
| 8 Contribution - ISF                               | \$25,210                 | \$11,436         | \$44,300                 | \$21,000    | 47%         |
| CAFR Adjustments                                   | (\$763)                  | ¢2.160.554       | ¢2 FC4 244               | £2.064.020  |             |
| Total - Operating Expenditure                      | \$2,864,600<br>\$010,026 | \$3,168,554      | \$3,561,241<br>\$214,504 | \$3,964,820 |             |
| Result of Operation Transfer to/fr Capital Reserve | \$910,926                | \$611,833        | \$314,504<br>\$0         | (\$867,508) |             |
| B O&M Fund Balance Reserve:                        | \$910,926                | ¢1 522 750       | \$1,837,263              | ¢655 251    |             |
| Octivi runiu dalance keserve:                      | \$31U,320                | \$1,522,759      | <b>Ͽ1,057,203</b>        | \$655,251   |             |