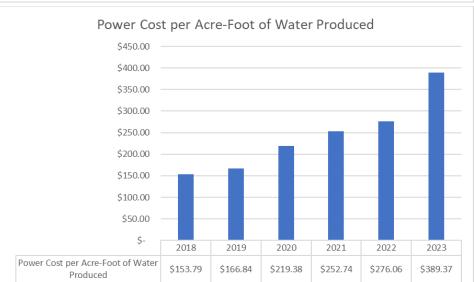

- 1. CALL TO ORDER
- 2. PUBLIC COMMENT
- 3. FISCAL YEAR 2023 FINANCIAL REVIEW

| Current Activities for Accounting Period 13 (Per   | iod ending 06/30/23)     |                  |                          |             |             |
|----------------------------------------------------|--------------------------|------------------|--------------------------|-------------|-------------|
| #19 Somis                                          |                          |                  |                          |             |             |
| ailed ADHOC Analysis                               |                          |                  |                          |             |             |
| 1 Total Beginning Balances                         | \$49,439                 | \$1,012,263      | \$2,345,603              | \$2,345,603 |             |
| 2 Total Ending Balances                            | \$1,012,263              | \$1,012,203      | \$3,478,949              | \$1,657,570 |             |
| Total Ending Balances                              | \$1,012,203              | \$2,343,003      | FY23                     | \$1,057,570 |             |
|                                                    |                          |                  | ADJUSTED                 | FY23        | % Actual vs |
| 7 O&M/ Rate Stab Fund                              | FY21 ACTUAL              | FY22 ACTUAL      | BUDGET                   | ACTUAL      | Budget      |
| 8 Beginning Balances                               | (\$0)                    | \$910,926        | \$1,522,759              | \$1,522,759 | Daaget      |
| 9                                                  | (40)                     | Ψ510,520         | Ψ1,322,133               | Ψ1,322,133  |             |
| 0 Operating Revenue                                |                          |                  |                          |             |             |
| 1 Interest Earnings                                | \$0                      | \$0              | \$0                      | \$0         |             |
| 2 Federal & State Disaster                         | \$0                      | \$0              | \$0                      | \$0         |             |
| 3 State Aid - SB90                                 | \$0                      | \$0              | \$0                      | \$0         |             |
| 4 Meter Sales & Install/Line Ext. Fee              | \$2,866                  | \$44,558         | \$27,000                 | \$5,212     | 19%         |
| 5 Planning/Engr Svc Fee                            | \$0                      | \$7,500          | \$2,000                  | \$178,989   | 8949%       |
| Permit Fees                                        | \$0                      | \$0              | \$200                    | \$0         | 0%          |
| 7 Water Sales                                      | \$3,549,443              | \$3,461,597      | \$3,777,100              | \$2,829,670 | 75%         |
| 8 Las Posas Adjudication Surcharge                 | \$182,318                | \$161,323        | \$0                      | \$0         |             |
| 9 Other revenue - misc.                            | \$40,898                 | \$105,409        | \$69,445                 | \$83,440    | 120%        |
| 0 Total - Operating Revenue                        | \$3,775,526              | \$3,780,387      | \$3,875,745              | \$3,097,312 |             |
| 1                                                  |                          |                  |                          |             |             |
| 2 Operating Expenditure                            |                          |                  |                          |             |             |
| Phone/Supplies/Bad Deb/Misc                        | \$88,664                 | \$95,723         | \$113,741                | \$129,878   | 114%        |
| System Maint. Repairs & Replac.                    | \$228,569                | \$354,428        | \$480,100                | \$686,494   | 143%        |
| Indirect Cost Recovery                             | \$23,238                 | \$21,690         | \$0                      | \$0         |             |
| O&M Labor Charges                                  | \$885,370                | \$979,001        | \$1,082,900              | \$1,084,336 | 100%        |
| 7 State Permit/Fees                                | \$13,700                 | \$12,200         | \$14,000                 | \$0         | 0%          |
| 8 Legal Cost                                       | \$59,459                 | \$38,500         | \$150,000                | \$173,412   | 116%        |
| Mgnt /Admin./ Eng. Svcs                            | \$173,800                | \$178,000        | \$175,600                | \$175,600   | 100%        |
| Special Technical Services                         | \$62,095                 | \$16,023         | \$25,000                 | \$23,898    | 96%         |
| 1 Water Analysis                                   | \$6,398                  | \$7,191          | \$15,000                 | \$19,605    | 131%        |
| 2 Cross Connection Fees                            | \$6,000                  | \$4,800          | \$6,000                  | \$0         | 0%          |
| Groundwater Extraction                             | \$35,700                 | \$69,800         | \$92,000                 | \$117,800   | 128%        |
| 4 Water Purchase                                   | \$118,970                | \$102,584        | \$243,300                | \$311,940   | 128%        |
| Water System Power                                 | \$600,422                | \$786,830        | \$608,500                | \$635,662   | 104%        |
| 7 Conservation Program                             | \$0                      | \$0              | \$500                    | \$0         | 0%          |
| Meter Replacement & Change Outs                    | \$51,100                 | \$42,200         | \$58,000                 | \$94,100    | 162%        |
| Other Loan Pymts-Principal (USDA)                  | \$73,986                 | \$0              | \$0                      | \$0         |             |
| D Loan Principal Pymts - RCA                       | \$0                      | \$101,980        | \$96,370                 | \$74,272    | 77%         |
| 1 Other Loan Pymts - RCA Interest                  | \$3,020                  | \$18,323         | \$30,288                 | \$91,162    | 301%        |
| Other Loan Pymts-USDA Interest                     | \$73,265                 | \$0              | \$0                      | \$0         | 4550/       |
| Depreciation Expense                               | \$335,897                | \$327,835        | \$325,642                | \$325,662   | 100%        |
| Right of Way Easements Purchase                    | \$0                      | \$0              | \$0                      | \$0         |             |
| Right of Way Easements Temporary                   | \$500                    | \$0              | \$0                      | \$0         |             |
| Debt Contra                                        | \$0                      | \$0              | \$0                      | \$0         |             |
| 7 Debt & Capital Reserve Contributions             | \$0                      | \$10<br>\$11.436 | \$0                      | \$0         | 470/        |
| 8 Contribution - ISF                               | \$25,210                 | \$11,436         | \$44,300                 | \$21,000    | 47%         |
| CAFR Adjustments                                   | (\$763)                  | ¢2.160.554       | ¢2 FC4 244               | £2.064.020  |             |
| Total - Operating Expenditure                      | \$2,864,600<br>\$010,026 | \$3,168,554      | \$3,561,241<br>\$214,504 | \$3,964,820 |             |
| Result of Operation Transfer to/fr Capital Reserve | \$910,926                | \$611,833        | \$314,504<br>\$0         | (\$867,508) |             |
| B O&M Fund Balance Reserve:                        | \$910,926                | ¢1 522 750       | \$1,837,263              | ¢655 251    |             |
| Octivi runiu dalance keserve:                      | \$31U,320                | \$1,522,759      | <b>Ͽ1,057,203</b>        | \$655,251   |             |