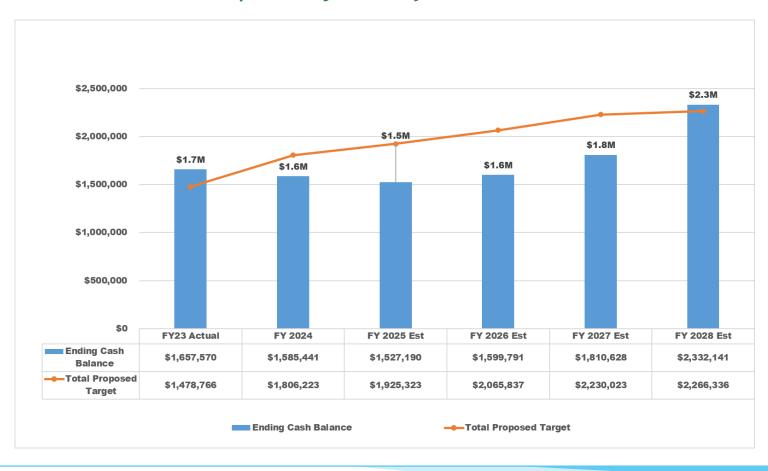

- 1. CALL TO ORDER
- 2. PUBLIC COMMENT
- 3. FISCAL YEAR 2023 FINANCIAL REVIEW

| Current Activities for Accounting Period 13 (Per   | iod ending 06/30/23)     |                  |                          |             |             |
|----------------------------------------------------|--------------------------|------------------|--------------------------|-------------|-------------|
| #19 Somis                                          |                          |                  |                          |             |             |
| ailed ADHOC Analysis                               |                          |                  |                          |             |             |
| 1 Total Beginning Balances                         | \$49,439                 | \$1,012,263      | \$2,345,603              | \$2,345,603 |             |
| 2 Total Ending Balances                            | \$1,012,263              | \$1,012,203      | \$3,478,949              | \$1,657,570 |             |
| Total Ending Balances                              | \$1,012,203              | \$2,343,003      | FY23                     | \$1,057,570 |             |
|                                                    |                          |                  | ADJUSTED                 | FY23        | % Actual vs |
| 7 O&M/ Rate Stab Fund                              | FY21 ACTUAL              | FY22 ACTUAL      | BUDGET                   | ACTUAL      | Budget      |
| 8 Beginning Balances                               | (\$0)                    | \$910,926        | \$1,522,759              | \$1,522,759 | Daaget      |
| 9                                                  | (40)                     | Ψ510,520         | Ψ1,322,133               | Ψ1,322,133  |             |
| 0 Operating Revenue                                |                          |                  |                          |             |             |
| 1 Interest Earnings                                | \$0                      | \$0              | \$0                      | \$0         |             |
| 2 Federal & State Disaster                         | \$0                      | \$0              | \$0                      | \$0         |             |
| 3 State Aid - SB90                                 | \$0                      | \$0              | \$0                      | \$0         |             |
| 4 Meter Sales & Install/Line Ext. Fee              | \$2,866                  | \$44,558         | \$27,000                 | \$5,212     | 19%         |
| 5 Planning/Engr Svc Fee                            | \$0                      | \$7,500          | \$2,000                  | \$178,989   | 8949%       |
| Permit Fees                                        | \$0                      | \$0              | \$200                    | \$0         | 0%          |
| 7 Water Sales                                      | \$3,549,443              | \$3,461,597      | \$3,777,100              | \$2,829,670 | 75%         |
| 8 Las Posas Adjudication Surcharge                 | \$182,318                | \$161,323        | \$0                      | \$0         |             |
| 9 Other revenue - misc.                            | \$40,898                 | \$105,409        | \$69,445                 | \$83,440    | 120%        |
| 0 Total - Operating Revenue                        | \$3,775,526              | \$3,780,387      | \$3,875,745              | \$3,097,312 |             |
| 1                                                  |                          |                  |                          |             |             |
| 2 Operating Expenditure                            |                          |                  |                          |             |             |
| Phone/Supplies/Bad Deb/Misc                        | \$88,664                 | \$95,723         | \$113,741                | \$129,878   | 114%        |
| System Maint. Repairs & Replac.                    | \$228,569                | \$354,428        | \$480,100                | \$686,494   | 143%        |
| Indirect Cost Recovery                             | \$23,238                 | \$21,690         | \$0                      | \$0         |             |
| O&M Labor Charges                                  | \$885,370                | \$979,001        | \$1,082,900              | \$1,084,336 | 100%        |
| 7 State Permit/Fees                                | \$13,700                 | \$12,200         | \$14,000                 | \$0         | 0%          |
| 8 Legal Cost                                       | \$59,459                 | \$38,500         | \$150,000                | \$173,412   | 116%        |
| Mgnt /Admin./ Eng. Svcs                            | \$173,800                | \$178,000        | \$175,600                | \$175,600   | 100%        |
| Special Technical Services                         | \$62,095                 | \$16,023         | \$25,000                 | \$23,898    | 96%         |
| 1 Water Analysis                                   | \$6,398                  | \$7,191          | \$15,000                 | \$19,605    | 131%        |
| 2 Cross Connection Fees                            | \$6,000                  | \$4,800          | \$6,000                  | \$0         | 0%          |
| Groundwater Extraction                             | \$35,700                 | \$69,800         | \$92,000                 | \$117,800   | 128%        |
| 4 Water Purchase                                   | \$118,970                | \$102,584        | \$243,300                | \$311,940   | 128%        |
| Water System Power                                 | \$600,422                | \$786,830        | \$608,500                | \$635,662   | 104%        |
| 7 Conservation Program                             | \$0                      | \$0              | \$500                    | \$0         | 0%          |
| Meter Replacement & Change Outs                    | \$51,100                 | \$42,200         | \$58,000                 | \$94,100    | 162%        |
| Other Loan Pymts-Principal (USDA)                  | \$73,986                 | \$0              | \$0                      | \$0         |             |
| D Loan Principal Pymts - RCA                       | \$0                      | \$101,980        | \$96,370                 | \$74,272    | 77%         |
| 1 Other Loan Pymts - RCA Interest                  | \$3,020                  | \$18,323         | \$30,288                 | \$91,162    | 301%        |
| Other Loan Pymts-USDA Interest                     | \$73,265                 | \$0              | \$0                      | \$0         | 4550/       |
| Depreciation Expense                               | \$335,897                | \$327,835        | \$325,642                | \$325,662   | 100%        |
| Right of Way Easements Purchase                    | \$0                      | \$0              | \$0                      | \$0         |             |
| Right of Way Easements Temporary                   | \$500                    | \$0              | \$0                      | \$0         |             |
| Debt Contra                                        | \$0                      | \$0              | \$0                      | \$0         |             |
| 7 Debt & Capital Reserve Contributions             | \$0                      | \$10<br>\$11.436 | \$0                      | \$0         | 470/        |
| 8 Contribution - ISF                               | \$25,210                 | \$11,436         | \$44,300                 | \$21,000    | 47%         |
| CAFR Adjustments                                   | (\$763)                  | ¢2.160.554       | ¢2 FC4 244               | £2.064.020  |             |
| Total - Operating Expenditure                      | \$2,864,600<br>\$010,026 | \$3,168,554      | \$3,561,241<br>\$214,504 | \$3,964,820 |             |
| Result of Operation Transfer to/fr Capital Reserve | \$910,926                | \$611,833        | \$314,504<br>\$0         | (\$867,508) |             |
| B O&M Fund Balance Reserve:                        | \$910,926                | ¢1 522 750       | \$1,837,263              | ¢655 251    |             |
| Octivi runiu dalance keserve:                      | \$31U,320                | \$1,522,759      | <b>Ͽ1,057,203</b>        | \$655,251   |             |