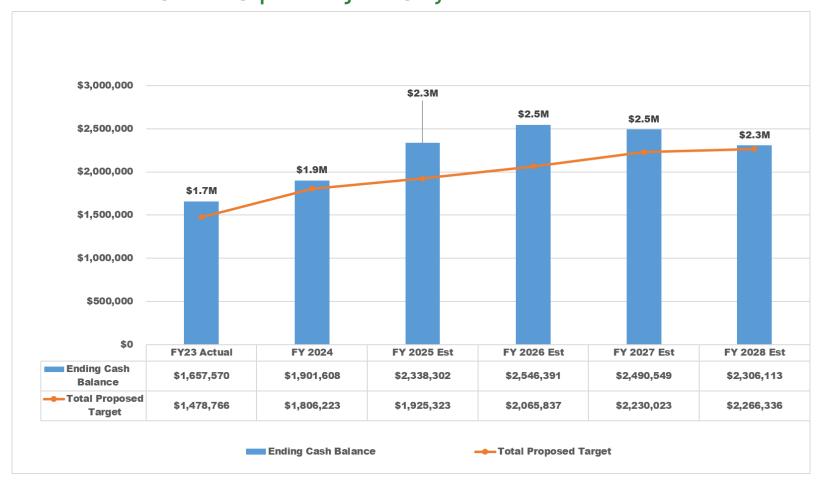

- 1. CALL TO ORDER
- 2. PUBLIC COMMENT
- 3. FISCAL YEAR 2023 FINANCIAL REVIEW

| Current Activities for Accounting Period 13 (Per   | iod ending 06/30/23)     |                  |                          |             |             |
|----------------------------------------------------|--------------------------|------------------|--------------------------|-------------|-------------|
| #19 Somis                                          |                          |                  |                          |             |             |
| ailed ADHOC Analysis                               |                          |                  |                          |             |             |
| 1 Total Beginning Balances                         | \$49,439                 | \$1,012,263      | \$2,345,603              | \$2,345,603 |             |
| 2 Total Ending Balances                            | \$1,012,263              | \$1,012,203      | \$3,478,949              | \$1,657,570 |             |
| Total Ending Balances                              | \$1,012,203              | \$2,343,003      | FY23                     | \$1,057,570 |             |
|                                                    |                          |                  | ADJUSTED                 | FY23        | % Actual vs |
| 7 O&M/ Rate Stab Fund                              | FY21 ACTUAL              | FY22 ACTUAL      | BUDGET                   | ACTUAL      | Budget      |
| 8 Beginning Balances                               | (\$0)                    | \$910,926        | \$1,522,759              | \$1,522,759 | Daaget      |
| 9                                                  | (40)                     | Ψ510,520         | Ψ1,322,133               | Ψ1,322,133  |             |
| 0 Operating Revenue                                |                          |                  |                          |             |             |
| 1 Interest Earnings                                | \$0                      | \$0              | \$0                      | \$0         |             |
| 2 Federal & State Disaster                         | \$0                      | \$0              | \$0                      | \$0         |             |
| 3 State Aid - SB90                                 | \$0                      | \$0              | \$0                      | \$0         |             |
| 4 Meter Sales & Install/Line Ext. Fee              | \$2,866                  | \$44,558         | \$27,000                 | \$5,212     | 19%         |
| 5 Planning/Engr Svc Fee                            | \$0                      | \$7,500          | \$2,000                  | \$178,989   | 8949%       |
| Permit Fees                                        | \$0                      | \$0              | \$200                    | \$0         | 0%          |
| 7 Water Sales                                      | \$3,549,443              | \$3,461,597      | \$3,777,100              | \$2,829,670 | 75%         |
| 8 Las Posas Adjudication Surcharge                 | \$182,318                | \$161,323        | \$0                      | \$0         |             |
| 9 Other revenue - misc.                            | \$40,898                 | \$105,409        | \$69,445                 | \$83,440    | 120%        |
| 0 Total - Operating Revenue                        | \$3,775,526              | \$3,780,387      | \$3,875,745              | \$3,097,312 |             |
| 1                                                  |                          |                  |                          |             |             |
| 2 Operating Expenditure                            |                          |                  |                          |             |             |
| Phone/Supplies/Bad Deb/Misc                        | \$88,664                 | \$95,723         | \$113,741                | \$129,878   | 114%        |
| System Maint. Repairs & Replac.                    | \$228,569                | \$354,428        | \$480,100                | \$686,494   | 143%        |
| Indirect Cost Recovery                             | \$23,238                 | \$21,690         | \$0                      | \$0         |             |
| O&M Labor Charges                                  | \$885,370                | \$979,001        | \$1,082,900              | \$1,084,336 | 100%        |
| 7 State Permit/Fees                                | \$13,700                 | \$12,200         | \$14,000                 | \$0         | 0%          |
| 8 Legal Cost                                       | \$59,459                 | \$38,500         | \$150,000                | \$173,412   | 116%        |
| Mgnt /Admin./ Eng. Svcs                            | \$173,800                | \$178,000        | \$175,600                | \$175,600   | 100%        |
| Special Technical Services                         | \$62,095                 | \$16,023         | \$25,000                 | \$23,898    | 96%         |
| 1 Water Analysis                                   | \$6,398                  | \$7,191          | \$15,000                 | \$19,605    | 131%        |
| 2 Cross Connection Fees                            | \$6,000                  | \$4,800          | \$6,000                  | \$0         | 0%          |
| Groundwater Extraction                             | \$35,700                 | \$69,800         | \$92,000                 | \$117,800   | 128%        |
| 4 Water Purchase                                   | \$118,970                | \$102,584        | \$243,300                | \$311,940   | 128%        |
| Water System Power                                 | \$600,422                | \$786,830        | \$608,500                | \$635,662   | 104%        |
| 7 Conservation Program                             | \$0                      | \$0              | \$500                    | \$0         | 0%          |
| Meter Replacement & Change Outs                    | \$51,100                 | \$42,200         | \$58,000                 | \$94,100    | 162%        |
| Other Loan Pymts-Principal (USDA)                  | \$73,986                 | \$0              | \$0                      | \$0         |             |
| D Loan Principal Pymts - RCA                       | \$0                      | \$101,980        | \$96,370                 | \$74,272    | 77%         |
| 1 Other Loan Pymts - RCA Interest                  | \$3,020                  | \$18,323         | \$30,288                 | \$91,162    | 301%        |
| Other Loan Pymts-USDA Interest                     | \$73,265                 | \$0              | \$0                      | \$0         | 4550/       |
| Depreciation Expense                               | \$335,897                | \$327,835        | \$325,642                | \$325,662   | 100%        |
| Right of Way Easements Purchase                    | \$0                      | \$0              | \$0                      | \$0         |             |
| Right of Way Easements Temporary                   | \$500                    | \$0              | \$0                      | \$0         |             |
| Debt Contra                                        | \$0                      | \$0              | \$0                      | \$0         |             |
| 7 Debt & Capital Reserve Contributions             | \$0                      | \$10<br>\$11.436 | \$0                      | \$0         | 470/        |
| 8 Contribution - ISF                               | \$25,210                 | \$11,436         | \$44,300                 | \$21,000    | 47%         |
| CAFR Adjustments                                   | (\$763)                  | ¢2.160.554       | ¢2 FC4 244               | £2.064.020  |             |
| Total - Operating Expenditure                      | \$2,864,600<br>\$010,026 | \$3,168,554      | \$3,561,241<br>\$214,504 | \$3,964,820 |             |
| Result of Operation Transfer to/fr Capital Reserve | \$910,926                | \$611,833        | \$314,504<br>\$0         | (\$867,508) |             |
| B O&M Fund Balance Reserve:                        | \$910,926                | ¢1 522 750       | \$1,837,263              | ¢655 251    |             |
| Octivi runiu dalance keserve:                      | \$31U,320                | \$1,522,759      | <b>Ͽ1,057,203</b>        | \$655,251   |             |