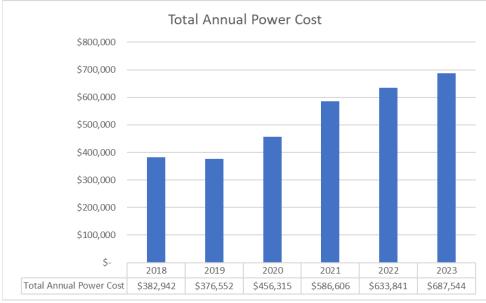

- 1. CALL TO ORDER
- 2. PUBLIC COMMENT
- 3. FISCAL YEAR 2023 FINANCIAL REVIEW

| Current Activities for Accounting Period 13 (Per   | iod ending 06/30/23)     |                  |                          |             |             |
|----------------------------------------------------|--------------------------|------------------|--------------------------|-------------|-------------|
| #19 Somis                                          |                          |                  |                          |             |             |
| ailed ADHOC Analysis                               |                          |                  |                          |             |             |
| 1 Total Beginning Balances                         | \$49,439                 | \$1,012,263      | \$2,345,603              | \$2,345,603 |             |
| 2 Total Ending Balances                            | \$1,012,263              | \$1,012,203      | \$3,478,949              | \$1,657,570 |             |
| Total Ending Balances                              | \$1,012,203              | \$2,343,003      | FY23                     | \$1,057,570 |             |
|                                                    |                          |                  | ADJUSTED                 | FY23        | % Actual vs |
| 7 O&M/ Rate Stab Fund                              | FY21 ACTUAL              | FY22 ACTUAL      | BUDGET                   | ACTUAL      | Budget      |
| 8 Beginning Balances                               | (\$0)                    | \$910,926        | \$1,522,759              | \$1,522,759 | Daaget      |
| 9                                                  | (40)                     | Ψ510,520         | Ψ1,322,133               | Ψ1,322,133  |             |
| 0 Operating Revenue                                |                          |                  |                          |             |             |
| 1 Interest Earnings                                | \$0                      | \$0              | \$0                      | \$0         |             |
| 2 Federal & State Disaster                         | \$0                      | \$0              | \$0                      | \$0         |             |
| 3 State Aid - SB90                                 | \$0                      | \$0              | \$0                      | \$0         |             |
| 4 Meter Sales & Install/Line Ext. Fee              | \$2,866                  | \$44,558         | \$27,000                 | \$5,212     | 19%         |
| 5 Planning/Engr Svc Fee                            | \$0                      | \$7,500          | \$2,000                  | \$178,989   | 8949%       |
| Permit Fees                                        | \$0                      | \$0              | \$200                    | \$0         | 0%          |
| 7 Water Sales                                      | \$3,549,443              | \$3,461,597      | \$3,777,100              | \$2,829,670 | 75%         |
| 8 Las Posas Adjudication Surcharge                 | \$182,318                | \$161,323        | \$0                      | \$0         |             |
| 9 Other revenue - misc.                            | \$40,898                 | \$105,409        | \$69,445                 | \$83,440    | 120%        |
| 0 Total - Operating Revenue                        | \$3,775,526              | \$3,780,387      | \$3,875,745              | \$3,097,312 |             |
| 1                                                  |                          |                  |                          |             |             |
| 2 Operating Expenditure                            |                          |                  |                          |             |             |
| Phone/Supplies/Bad Deb/Misc                        | \$88,664                 | \$95,723         | \$113,741                | \$129,878   | 114%        |
| System Maint. Repairs & Replac.                    | \$228,569                | \$354,428        | \$480,100                | \$686,494   | 143%        |
| Indirect Cost Recovery                             | \$23,238                 | \$21,690         | \$0                      | \$0         |             |
| O&M Labor Charges                                  | \$885,370                | \$979,001        | \$1,082,900              | \$1,084,336 | 100%        |
| 7 State Permit/Fees                                | \$13,700                 | \$12,200         | \$14,000                 | \$0         | 0%          |
| 8 Legal Cost                                       | \$59,459                 | \$38,500         | \$150,000                | \$173,412   | 116%        |
| Mgnt /Admin./ Eng. Svcs                            | \$173,800                | \$178,000        | \$175,600                | \$175,600   | 100%        |
| Special Technical Services                         | \$62,095                 | \$16,023         | \$25,000                 | \$23,898    | 96%         |
| 1 Water Analysis                                   | \$6,398                  | \$7,191          | \$15,000                 | \$19,605    | 131%        |
| 2 Cross Connection Fees                            | \$6,000                  | \$4,800          | \$6,000                  | \$0         | 0%          |
| Groundwater Extraction                             | \$35,700                 | \$69,800         | \$92,000                 | \$117,800   | 128%        |
| 4 Water Purchase                                   | \$118,970                | \$102,584        | \$243,300                | \$311,940   | 128%        |
| Water System Power                                 | \$600,422                | \$786,830        | \$608,500                | \$635,662   | 104%        |
| 7 Conservation Program                             | \$0                      | \$0              | \$500                    | \$0         | 0%          |
| Meter Replacement & Change Outs                    | \$51,100                 | \$42,200         | \$58,000                 | \$94,100    | 162%        |
| Other Loan Pymts-Principal (USDA)                  | \$73,986                 | \$0              | \$0                      | \$0         |             |
| D Loan Principal Pymts - RCA                       | \$0                      | \$101,980        | \$96,370                 | \$74,272    | 77%         |
| 1 Other Loan Pymts - RCA Interest                  | \$3,020                  | \$18,323         | \$30,288                 | \$91,162    | 301%        |
| Other Loan Pymts-USDA Interest                     | \$73,265                 | \$0              | \$0                      | \$0         | 4550/       |
| Depreciation Expense                               | \$335,897                | \$327,835        | \$325,642                | \$325,662   | 100%        |
| Right of Way Easements Purchase                    | \$0                      | \$0              | \$0                      | \$0         |             |
| Right of Way Easements Temporary                   | \$500                    | \$0              | \$0                      | \$0         |             |
| Debt Contra                                        | \$0                      | \$0              | \$0                      | \$0         |             |
| 7 Debt & Capital Reserve Contributions             | \$0                      | \$10<br>\$11.436 | \$0                      | \$0         | 470/        |
| 8 Contribution - ISF                               | \$25,210                 | \$11,436         | \$44,300                 | \$21,000    | 47%         |
| CAFR Adjustments                                   | (\$763)                  | ¢2.160.554       | ¢2 FC4 244               | £2.064.020  |             |
| Total - Operating Expenditure                      | \$2,864,600<br>\$010,026 | \$3,168,554      | \$3,561,241<br>\$214,504 | \$3,964,820 |             |
| Result of Operation Transfer to/fr Capital Reserve | \$910,926                | \$611,833        | \$314,504<br>\$0         | (\$867,508) |             |
| B O&M Fund Balance Reserve:                        | \$910,926                | ¢1 522 750       | \$1,837,263              | ¢655 251    |             |
| Octivi runiu dalance keserve:                      | \$31U,320                | \$1,522,759      | <b>Ͽ1,057,203</b>        | \$655,251   |             |