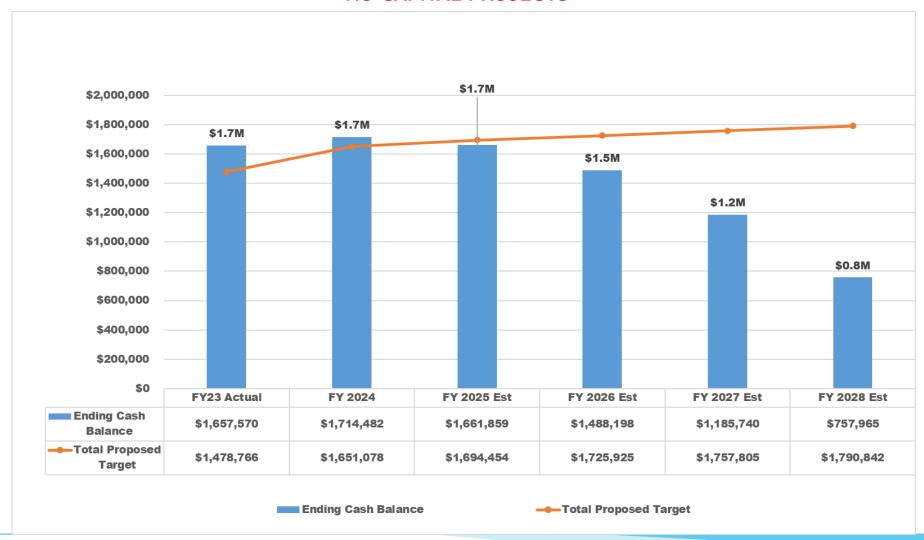

- 1. CALL TO ORDER
- 2. PUBLIC COMMENT
- 3. FISCAL YEAR 2023 FINANCIAL REVIEW

| Current Activities for Accounting Period 13 (Per   | iod ending 06/30/23)     |                  |                          |             |             |
|----------------------------------------------------|--------------------------|------------------|--------------------------|-------------|-------------|
| #19 Somis                                          |                          |                  |                          |             |             |
| ailed ADHOC Analysis                               |                          |                  |                          |             |             |
| 1 Total Beginning Balances                         | \$49,439                 | \$1,012,263      | \$2,345,603              | \$2,345,603 |             |
| 2 Total Ending Balances                            | \$1,012,263              | \$1,012,203      | \$3,478,949              | \$1,657,570 |             |
| Total Ending Balances                              | \$1,012,203              | \$2,343,003      | FY23                     | \$1,057,570 |             |
|                                                    |                          |                  | ADJUSTED                 | FY23        | % Actual vs |
| 7 O&M/ Rate Stab Fund                              | FY21 ACTUAL              | FY22 ACTUAL      | BUDGET                   | ACTUAL      | Budget      |
| 8 Beginning Balances                               | (\$0)                    | \$910,926        | \$1,522,759              | \$1,522,759 | Daaget      |
| 9                                                  | (40)                     | Ψ510,520         | Ψ1,322,133               | Ψ1,322,133  |             |
| 0 Operating Revenue                                |                          |                  |                          |             |             |
| 1 Interest Earnings                                | \$0                      | \$0              | \$0                      | \$0         |             |
| 2 Federal & State Disaster                         | \$0                      | \$0              | \$0                      | \$0         |             |
| 3 State Aid - SB90                                 | \$0                      | \$0              | \$0                      | \$0         |             |
| 4 Meter Sales & Install/Line Ext. Fee              | \$2,866                  | \$44,558         | \$27,000                 | \$5,212     | 19%         |
| 5 Planning/Engr Svc Fee                            | \$0                      | \$7,500          | \$2,000                  | \$178,989   | 8949%       |
| Permit Fees                                        | \$0                      | \$0              | \$200                    | \$0         | 0%          |
| 7 Water Sales                                      | \$3,549,443              | \$3,461,597      | \$3,777,100              | \$2,829,670 | 75%         |
| 8 Las Posas Adjudication Surcharge                 | \$182,318                | \$161,323        | \$0                      | \$0         |             |
| 9 Other revenue - misc.                            | \$40,898                 | \$105,409        | \$69,445                 | \$83,440    | 120%        |
| 0 Total - Operating Revenue                        | \$3,775,526              | \$3,780,387      | \$3,875,745              | \$3,097,312 |             |
| 1                                                  |                          |                  |                          |             |             |
| 2 Operating Expenditure                            |                          |                  |                          |             |             |
| Phone/Supplies/Bad Deb/Misc                        | \$88,664                 | \$95,723         | \$113,741                | \$129,878   | 114%        |
| System Maint. Repairs & Replac.                    | \$228,569                | \$354,428        | \$480,100                | \$686,494   | 143%        |
| Indirect Cost Recovery                             | \$23,238                 | \$21,690         | \$0                      | \$0         |             |
| O&M Labor Charges                                  | \$885,370                | \$979,001        | \$1,082,900              | \$1,084,336 | 100%        |
| 7 State Permit/Fees                                | \$13,700                 | \$12,200         | \$14,000                 | \$0         | 0%          |
| 8 Legal Cost                                       | \$59,459                 | \$38,500         | \$150,000                | \$173,412   | 116%        |
| Mgnt /Admin./ Eng. Svcs                            | \$173,800                | \$178,000        | \$175,600                | \$175,600   | 100%        |
| Special Technical Services                         | \$62,095                 | \$16,023         | \$25,000                 | \$23,898    | 96%         |
| 1 Water Analysis                                   | \$6,398                  | \$7,191          | \$15,000                 | \$19,605    | 131%        |
| 2 Cross Connection Fees                            | \$6,000                  | \$4,800          | \$6,000                  | \$0         | 0%          |
| Groundwater Extraction                             | \$35,700                 | \$69,800         | \$92,000                 | \$117,800   | 128%        |
| 4 Water Purchase                                   | \$118,970                | \$102,584        | \$243,300                | \$311,940   | 128%        |
| Water System Power                                 | \$600,422                | \$786,830        | \$608,500                | \$635,662   | 104%        |
| 7 Conservation Program                             | \$0                      | \$0              | \$500                    | \$0         | 0%          |
| Meter Replacement & Change Outs                    | \$51,100                 | \$42,200         | \$58,000                 | \$94,100    | 162%        |
| Other Loan Pymts-Principal (USDA)                  | \$73,986                 | \$0              | \$0                      | \$0         |             |
| D Loan Principal Pymts - RCA                       | \$0                      | \$101,980        | \$96,370                 | \$74,272    | 77%         |
| 1 Other Loan Pymts - RCA Interest                  | \$3,020                  | \$18,323         | \$30,288                 | \$91,162    | 301%        |
| Other Loan Pymts-USDA Interest                     | \$73,265                 | \$0              | \$0                      | \$0         | 4550/       |
| Depreciation Expense                               | \$335,897                | \$327,835        | \$325,642                | \$325,662   | 100%        |
| Right of Way Easements Purchase                    | \$0                      | \$0              | \$0                      | \$0         |             |
| Right of Way Easements Temporary                   | \$500                    | \$0              | \$0                      | \$0         |             |
| Debt Contra                                        | \$0                      | \$0              | \$0                      | \$0         |             |
| 7 Debt & Capital Reserve Contributions             | \$0                      | \$10<br>\$11.436 | \$0                      | \$0         | 470/        |
| 8 Contribution - ISF                               | \$25,210                 | \$11,436         | \$44,300                 | \$21,000    | 47%         |
| CAFR Adjustments                                   | (\$763)                  | ¢2.160.554       | ¢2 FC4 244               | £2.064.020  |             |
| Total - Operating Expenditure                      | \$2,864,600<br>\$010,026 | \$3,168,554      | \$3,561,241<br>\$214,504 | \$3,964,820 |             |
| Result of Operation Transfer to/fr Capital Reserve | \$910,926                | \$611,833        | \$314,504<br>\$0         | (\$867,508) |             |
| B O&M Fund Balance Reserve:                        | \$910,926                | ¢1 522 750       | \$1,837,263              | ¢655 251    |             |
| Octivi runiu dalance keserve:                      | \$31U,320                | \$1,522,759      | <b>Ͽ1,057,203</b>        | \$655,251   |             |