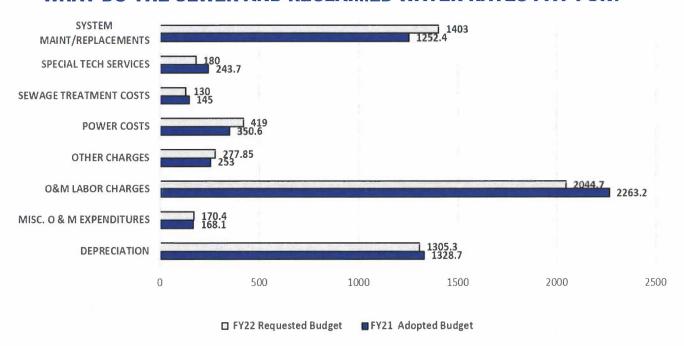

# • WHAT DO THE SEWER AND RECLAIMED WATER RATES PAY FOR?

Water and Sanitation Department, 6767 Spring Road, P.O. Box 250, Moorpark CA 93020-0250 Phone: (805) 378-3000 & Email: WSCS@ventura.org