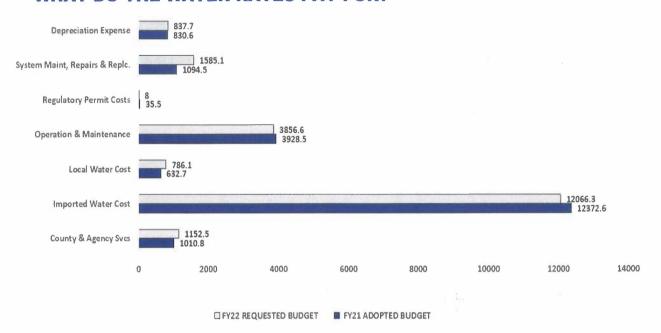

ooster pump station, and 1.5-million-gallon storage reservoir

#### WHY ARE RATE ADJUSTMENTS REQUIRED?

Our rates are based on the actual cost to provide water and sewer service to our customers and developed during the budget process. The rates must recover the cost of purchasing and producing water, maintaining, and improving the systems. The main factors for the rate increases include:

- Increased cost of imported water of 3.5% for calendar year 2022
- Estimated increase in the cost of power up to 4% for calendar year 2022
- Estimated increase in the cost of labor of 3.5% for fiscal year 2022
- Estimated increase in the cost of materials up to 3% for fiscal year 2022
- The Las Posas Groundwater Basin adjudication and other litigation costs (\$415k)

# WHAT DO THE WATER RATES PAY FOR?



#### WHAT ARE THE CURRENT AND PROPOSED WATER RATES?

Effective beginning on the next regularly scheduled meter reading and billing cycle on or after July 1, 2022. Effective for five future years starting January 1, 2023, a pass-through of Calleguas Municipal Water District rates, per Government Code 53756, with notice of pass-through adjustments not less than 30 days before the effective date. The proposed rates will be no higher than shown.

| F       | Residential       | <b>Current Rates</b>   | Proposed Rates         |
|---------|-------------------|------------------------|------------------------|
| 28-d    | lay Billing Cycle |                        |                        |
| Tier 1  | 0 – 9.33 HCF*     | \$3.95                 | \$4.09                 |
| Tier 2  | 9.34 - 23.3