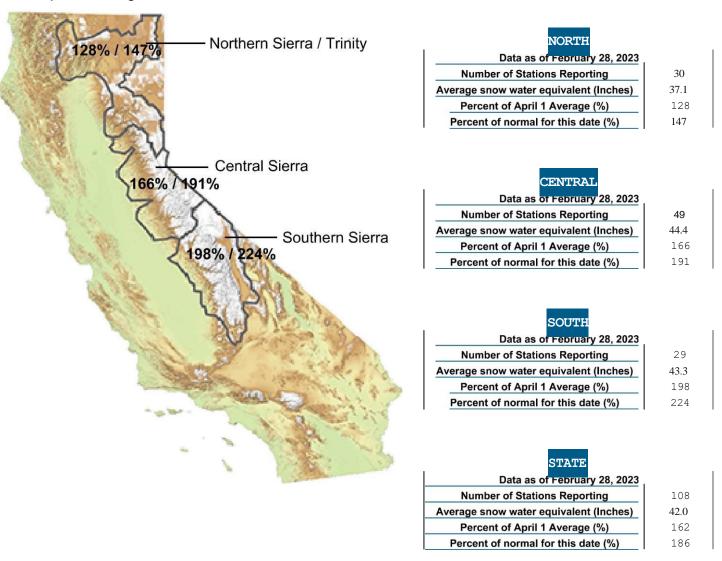

#### **CURRENT REGIONAL SNOWPACK FROM AUTOMATED SNOW SENSORS**

% of April 1 Average/ % of Normal for This Date

Statewide Average: 162% / 186%

- D. FOX CANYON GROUNDWATER MANAGEMENT AGENCY (GMA) /LAS POSAS USERS GROUP (LPUG) UPDATE An update on decisions and/or rulings by the GMA and LPUG which may impact the District.
- E. CALLEGUAS MUNICIPAL WATER DISTRICT / METROPOLITAN WATER DISTRICT OF SOUTHERN CALIFORNIA UPDATE - An update on decisions and rulings by these agencies which may impact the District.
- F. AVENUES OF PUBLIC OUTREACH An update on how the District is reaching out to its customers concerning water conservation.