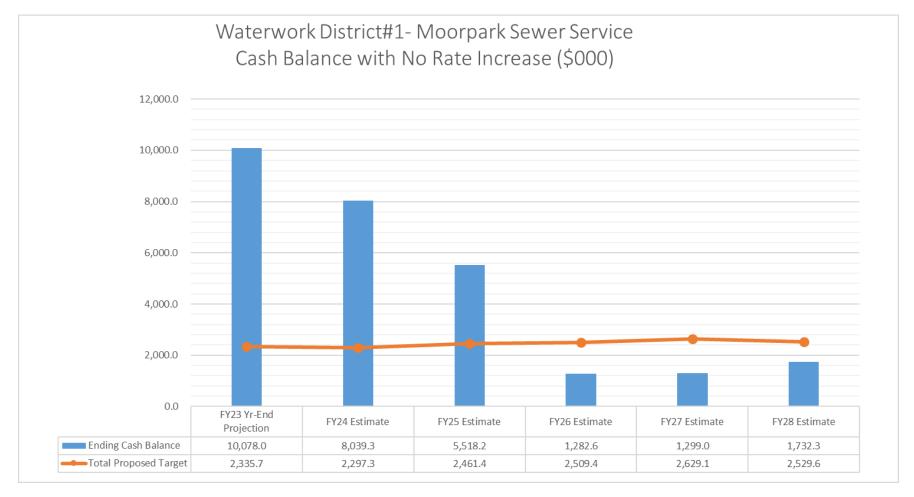

|                  |
| MWTP Hwy 118 Left Turn Lane                 | \$60             | \$1,200          | \$2,088     |                  |                  |
| Water Supply Reliability Program            | \$3,128          | \$481            | <b>\$</b> C |                  |                  |
| Storage Warehouse                           | \$1,162          | \$(              | <b>\$</b> C |                  |                  |
| Total - Acquisition Capital Projects        | \$4,452          | \$2,681          | \$7,838     | \$0              | \$0              |

Capital Projects will be funded by Rate Revenue, Loans, Grants, and Fund Balance



### Ventura County Waterworks District No. 1

## **Moorpark Sewer Services**

## **Cash Reserves Forecast with No Rate Increases**



WW#1 Sewer District reserves go below targets FY26 and beyond.



## RECOMMENDATIONS

- 3.6% or \$1/month/RUE Increase on Sewer Charges
  - \$29/month/RUE or \$348/year/RUE
- No Increase on Reclaimed Commodity Rate
  - \$2.16/HCF or \$941/Acre-foot
- Reclaimed Fixed Rate Meter Charge increase 4.5% to match potable meter fixed rate

  | Meter Size | Current Charge | New C

| Meter Size | Current Charge | New Charge |
|------------|----------------|------------|
| 3/4"       | \$14.52        | \$15.17    |
| 1"         | \$19.57        | \$20.45    |
| 1 1/2"     | \$32.19        | \$33.64    |
| 2"         | \$47.33        | \$49.46    |
| 3"         | \$95.27        | \$99.56    |
| 4"         | \$165.93       | \$173.40   |
| 6"         | \$335.04       | \$350.11   |



## **Moorpark S