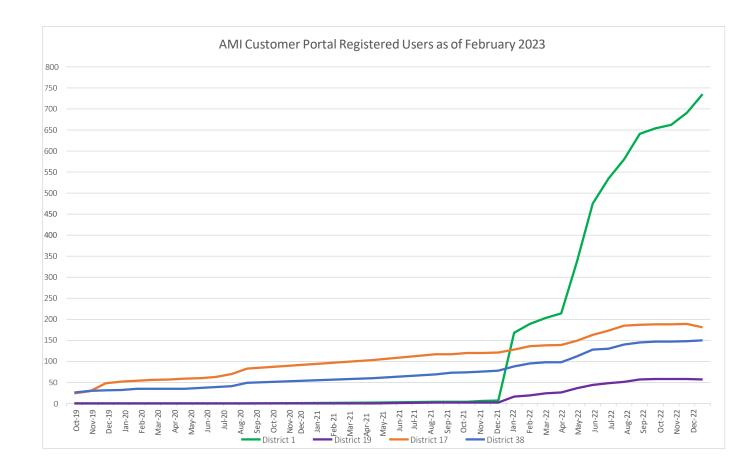

#### AMI Report

AMI Customer Portal Registered Users report, a little slower.

DISTRICT 1 OPERATIONS AND MAINTENANCE UPDATES – An update for the first quarter of Fiscal Year 2023 (July 1, 2022, to September 30, 2022) - presented