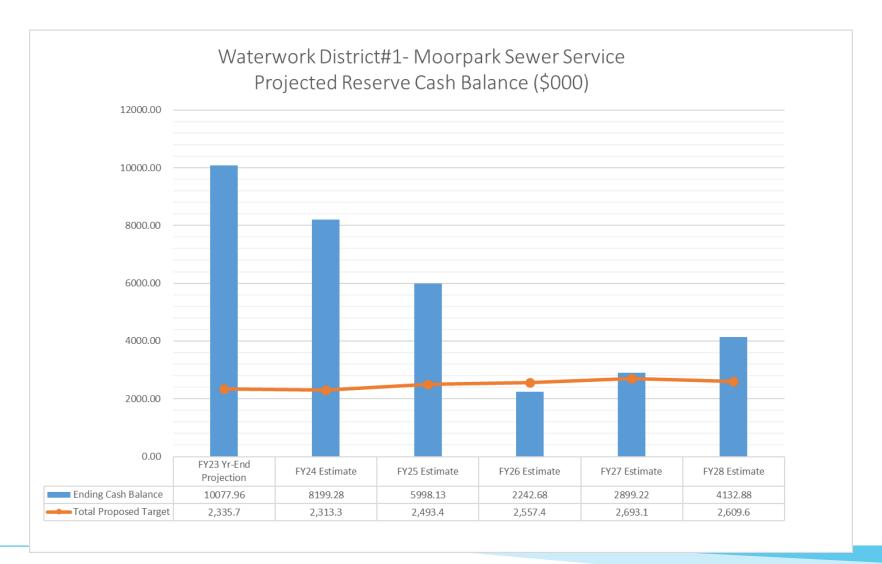

MENDATIONS

- 3.6% or \$1/month/RUE Increase on Sewer Charges
  - \$29/month/RUE or \$348/year/RUE
- No Increase on Reclaimed Commodity Rate
  - \$2.16/HCF or \$941/Acre-foot
- Reclaimed Fixed Rate Meter Charge increase 4.5% to match potable meter fixed rate

  | Meter Size | Current Charge | New C

| Meter Size | Current Charge | New Charge |
|------------|----------------|------------|
| 3/4"       | \$14.52        | \$15.17    |
| 1"         | \$19.57        | \$20.45    |
| 1 1/2"     | \$32.19        | \$33.64    |
| 2"         | \$47.33        | \$49.46    |
| 3"         | \$95.27        | \$99.56    |
| 4"         | \$165.93       | \$173.40   |
| 6"         | \$335.04       | \$350.11   |



## **Moorpark Sewer Services**

## **Financial Impact of Proposed and Recommended Rates**







# QUESTIONS

## 6. COMMITTEE MEMBERS COMMENTS/FUTURE AGENDA ITEMS

## 7. ADJOURNMENT

\*The next regularly scheduled District 1 CAC meeting will be held on May 11, 2023\*