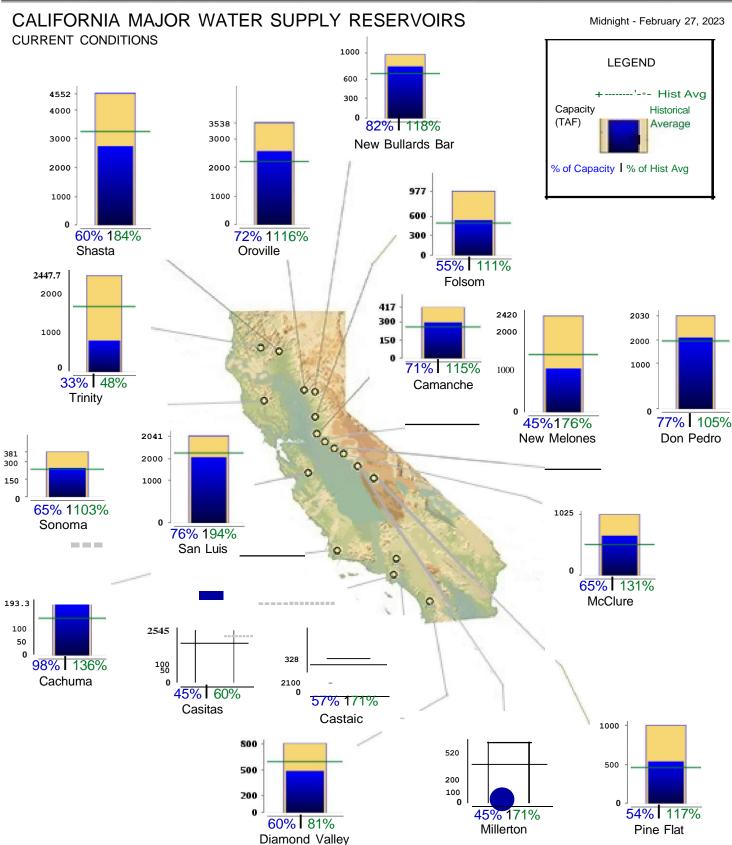

B. WATER QUALITY REPORT - A report regarding water quality complaints, if any, received by the District since the previous CAC meeting and how these complaints were resolved.

C. WATER SUPPLY CONDITIONS - An update on water supply conditions within the District, Southern California, and throughout the State.

## **Drought Classification**