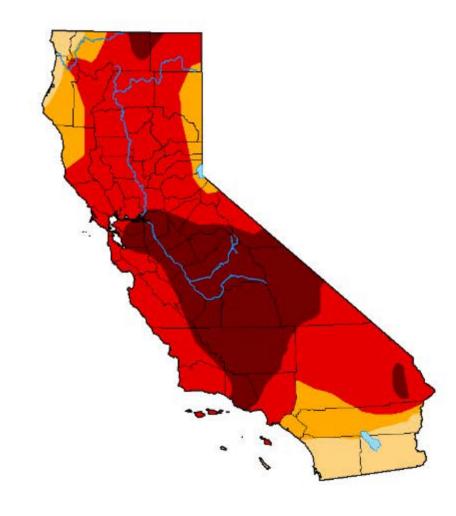

#### 1. Water Supply

- Mr. Pope showed a map of drought conditions in the state and explained that the drought is severe and explained we are complying with all that the State Water Project restrictions.
- Mr. Pope showed a map describing the conditions of the major reservoirs in the state, explaining that the reservoirs are below historic averages currently.