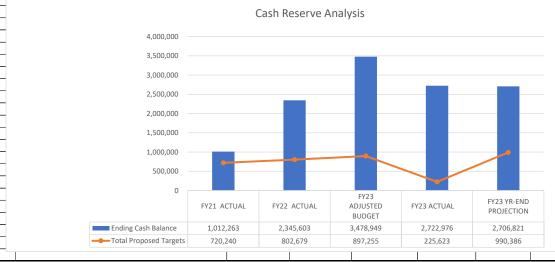

| Current Activities for Accounting Period 04 (Perio    | nd ending 10/31/22) |                    |                     |              |             |                     |
|-------------------------------------------------------|---------------------|--------------------|---------------------|--------------|-------------|---------------------|
| WW#19 Somis                                           | d ending 10/31/22)  |                    |                     |              |             |                     |
| Detailed ADHOC Analysis                               |                     |                    |                     |              |             |                     |
|                                                       |                     |                    |                     |              |             |                     |
| 1 Total Beginning Balances                            | \$49,439            | \$1,012,263        | \$2,345,603         | \$2,345,603  |             | \$2,345,603         |
| 2 Total Ending Balances                               | \$1,012,263         | \$2,345,603        | \$3,478,949         | \$2,722,976  |             | \$2,706,821         |
|                                                       |                     |                    | FY23                |              |             |                     |
|                                                       |                     |                    | ADJUSTED            | FY23         | % Actual vs | FY23 YR-END         |
| 7 O&M/ Rate Stab Fund                                 | FY21 ACTUAL         | FY22 ACTUAL        | BUDGET              | ACTUAL       | Budget      | PROJECTION          |
| 8 Beginning Balances                                  | (\$0)               | \$910,926          | \$1,522,759         | \$1,522,759  |             | \$1,522,759         |
| 9                                                     | , ,                 | -                  |                     |              |             |                     |
| 10 Operating Revenue                                  |                     |                    |                     |              |             |                     |
| 11 Interest Earnings                                  | \$0                 | \$0                | \$0                 | \$0          |             | \$0                 |
| 12 Federal & State Disaster                           | \$0                 | \$0                | \$0                 | \$0          |             | \$0                 |
| 13 State Aid - SB90                                   | \$0                 | \$0                | \$0                 | \$0          |             | \$0                 |
| 14 Meter Sales & Install/Line Ext. Fee                | \$2,866             | \$44,558           | \$27,000            | \$2,609      | 10%         | \$26,900            |
| 15 Planning/Engr Svc Fee                              | \$0                 | \$7,500            | \$2,000             | \$32,552     | 1628%       | \$32,600            |
| 16 Permit Fees                                        | \$0                 | \$0                | \$200               | \$0          | 0%          | \$0                 |
| 17 Water Sales                                        | \$3,549,443         | \$3,461,597        | \$3,777,100         | \$1,380,607  | 37%         | \$3,843,600         |
| 18 Las Posas Adjudication Surcharge                   | \$182,318           | \$161,323          | \$0                 | \$0          |             | \$0                 |
| 19 Other revenue - misc.                              | \$40,898            | \$105,409          | \$69,445            | \$8,458      | 12%         | \$50,500            |
| 20 Total - Operating Revenue                          | \$3,775,526         | \$3,780,387        | \$3,875,745         | \$1,424,226  |             | \$3,953,600         |
| 21                                                    |                     |                    |                     |              |             |                     |
| 22 Operating Expenditure                              |                     |                    |                     |              |             |                     |
| 23 Phone/Supplies/Bad Deb/Misc                        | \$88,664            | \$95,723           | \$113,741           | \$29,036     | 26%         | \$68,429            |
| 24 System Maint. Repairs & Replac.                    | \$228,569           | \$354,428          | \$480,100           | \$33,391     | 7%          | \$477,700           |
| 25 Indirect Cost Recovery                             | \$23,238            | \$21,690           | \$0                 | \$0          |             | \$0                 |
| 26 O&M Labor Charges                                  | \$885,370           | \$979,001          | \$1,082,900         | \$322,634    | 30%         | \$1,057,600         |
| 27 State Permit/Fees                                  | \$13,700            | \$12,200           | \$14,000            | \$0          | 0%          | \$0                 |
| 28 Legal Cost                                         | \$59,459            | \$38,500           | \$150,000           | \$38,845     | 26%         | \$193,475           |
| 29 Mgnt /Admin./ Eng. Svcs                            | \$173,800           | \$178,000          | \$175,600           | \$43,900     | 25%         | \$175,600           |
| 30 Special Technical Services                         | \$62,095            | \$16,023           | \$25,000            | \$0          | 0%          | \$24,900            |
| 31 Water Analysis 32 Cross Connection Fees            | \$6,398<br>\$6,000  | \$7,191<br>\$4,800 | \$15,000<br>\$6,000 | \$836<br>\$0 | 6%<br>0%    | \$10,200<br>\$5,200 |
| 32 Cross Connection Fees<br>33 Groundwater Extraction | \$35,700            | \$69,800           | \$0,000             | \$0          | 0%          | \$92,000            |
| 33 Groundwater Extraction 34 Water Purchase           | \$118,970           | \$102,584          | \$335,300           | \$144,573    | 43%         | \$609,700           |
| 35 Water System Power                                 | \$600,422           | \$786,830          | \$608,500           | \$177,124    | 29%         | \$725,400           |
| 37 Conservation Program                               | \$0                 | \$0                | \$500               | \$177,124    | 0%          | \$5,000             |
| 38 Meter Replacement & Change Outs                    | \$51,100            | \$42,200           | \$58,000            | \$0          | 0%          | \$46,000            |
| 39 Other Loan Pymts-Principal (USDA)                  | \$73,986            | \$0                | \$0                 | \$0          | 070         | \$0                 |
| 40 Loan Principal Pymts - RCA                         | \$0                 | \$101,980          | \$96,370            | \$0          |             | \$104,100           |
| 41 Other Loan Pymts - RCA Interest                    | \$3,020             | \$18,323           | \$30,288            | (\$1,010)    |             | \$9,500             |
| 42 Other Loan Pymts-USDA Interest                     | \$73,265            | \$0                | \$0                 | \$0          |             | \$0                 |
| 43 Depreciation Expense                               | \$335,897           | \$327,835          | \$325,642           | \$109,779    | 34%         | \$325,642           |
| 44 Right of Way Easements Purchase                    | \$0                 | \$0                | \$0                 | \$0          |             | \$0                 |
| 45 Right of Way Easements Temporary                   | \$500               | \$0                | \$0                 | \$0          |             | \$0                 |
| 46 Debt Contra                                        | \$0                 | \$0                | \$0                 | \$0          |             | \$0                 |
| 47 Debt & Capital Reserve Contributions               | \$0                 | \$10               | \$0                 | \$0          |             | \$0                 |
| 48 Contribution - ISF                                 | \$25,210            | \$11,436           | \$44,300            | \$0          | 0%          | \$10,900            |
| 49 CAFR Adjustments                                   | (\$763)             |                    |                     |              |             |                     |
| 50 Total - Operating Expenditure                      | \$2,864,600         | \$3,168,554        | \$3,561,241         | \$899,108    |             | \$3,941,346         |
| 51 Result of Operation                                | \$910,926           | \$611,833          | \$314,504           | \$525,118    |             | \$12,254            |
| 52 Transfer to/fr Capital Reserve                     |                     |                    | \$0                 |              |             | (\$12,254)          |
| 53 O&M Fund Balance Reserve:                          | \$910,926           | \$1,522,759        | \$1,837,263         | \$2,047,877  |             | \$1,522,759         |
| 54                                                    |                     |                    |                     |              |             |                     |
| 55 Minimum Balance                                    |                     |                    |                     |              |             |                     |
| 56 <b>25%</b>                                         | \$716,150           | \$792,139          | \$890,310           | \$224,777    |             | \$985,336           |
| 57 10%                                                | \$4,090             | \$10,541           | \$6,945             | \$846        |             | \$5,050             |
| 58                                                    |                     |                    | TV22                |              |             |                     |
|                                                       |                     |                    | FY23                | F1/22        | 0/ 0 /      | EV22.1/2            |
| A 122 OB                                              | FIVE A POST         | EV22 - Letter      | ADJUSTED            | FY23         |             | FY23 YR-END         |
| 59 Acquisition&Replacement Fund                       |                     | FY22 ACTUAL        | BUDGET              | ACTUAL       | Budget      | PROJECTION          |
| 60 Beginning Balances                                 | \$49,439            | \$51,923           | \$684,930           | \$684,930    |             | \$684,930           |
| 61 Conital Sources of Funds                           |                     |                    |                     |              |             |                     |
| 62 Capital Sources of Funds                           |                     |                    |                     |              |             |                     |