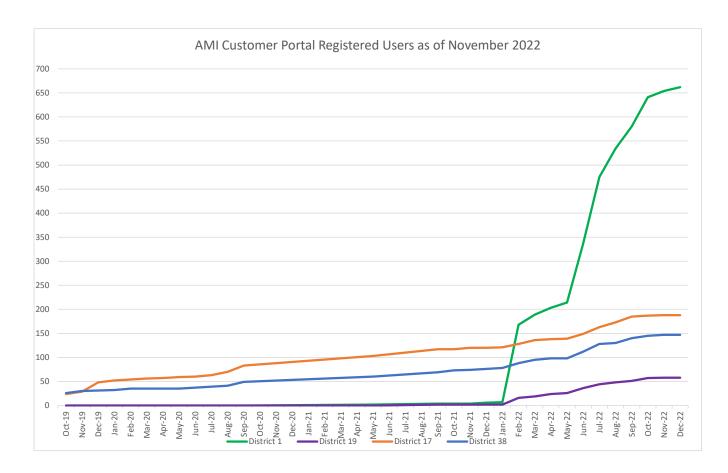

#### **D. Administrative Update**

- Mr. Pope next showed the AMI Customer Portal Registered Users report, showing that the district had 57 registered users.
- Ms. Buchanan-Roth made a comment regarding what percentage of agricultural customers have not signed up for AMI.
- Mr. Pope commented that it is probable that no agricultural customer is signed up and most users are domestic users.
- Mr. Hutter suggested running a report to identify users that have continuous water use which may indicate a leak in their home. Then target these customers to sign up for AMI.