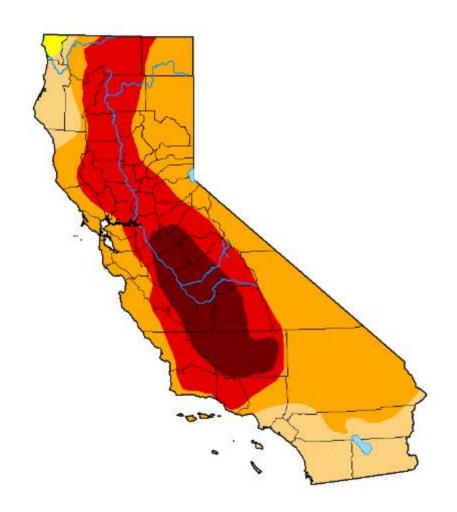

#### 1. Water Supply

- Mr. Pope showed a map of drought conditions in the state and explained that the drought is severe and explained we are complying with all that the State Water Project restrictions.
- Mr. Pope showed a map describing the conditions of the major reservoirs in the state, explaining that the reservoirs are below historic averages currently.