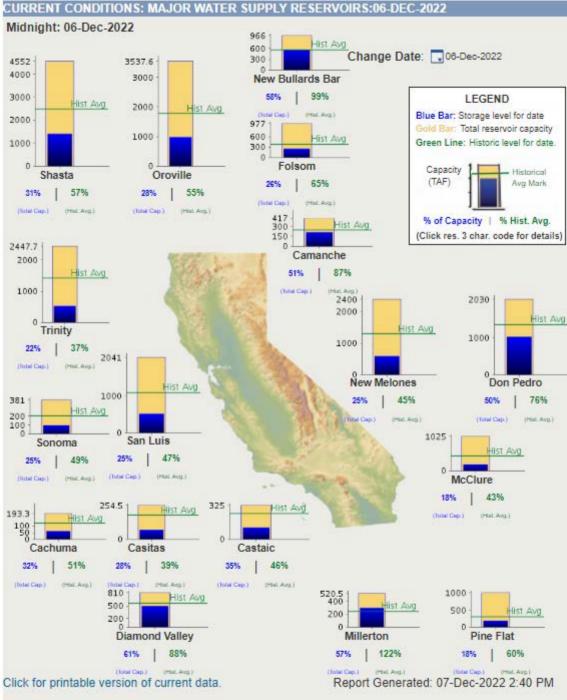

#### 1. Water Supply

- Mr. Pope showed a map of drought conditions in the state and explained that the drought is severe and explained we are complying with all that the State Water Project restrictions.
- Mr. Pope showed a map describing the conditions of the major reservoirs in the state, explaining that the reservoirs are below historic averages currently.