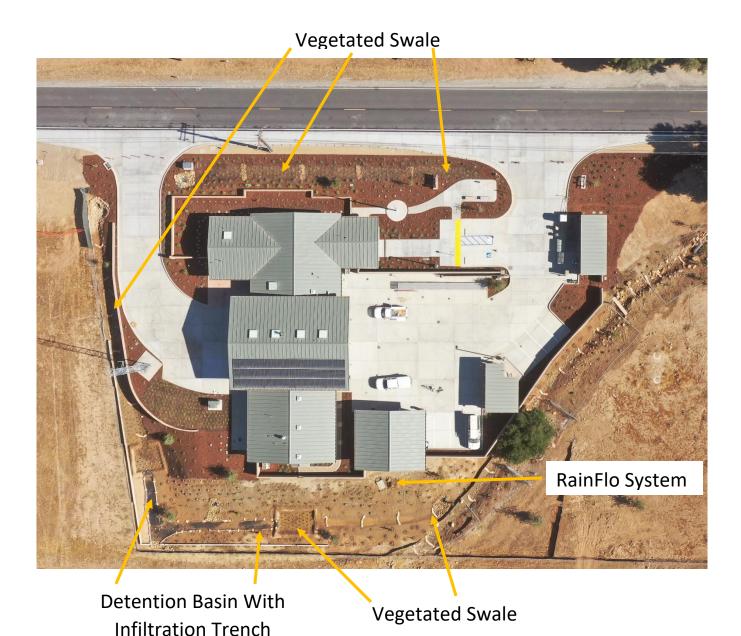

## Fire Station # 20 12000 Ojai – Santa Paula Rd, Ojai

Devices On-Site:
(3) Vegetated Swale
Detention Basin With Infiltration Trench