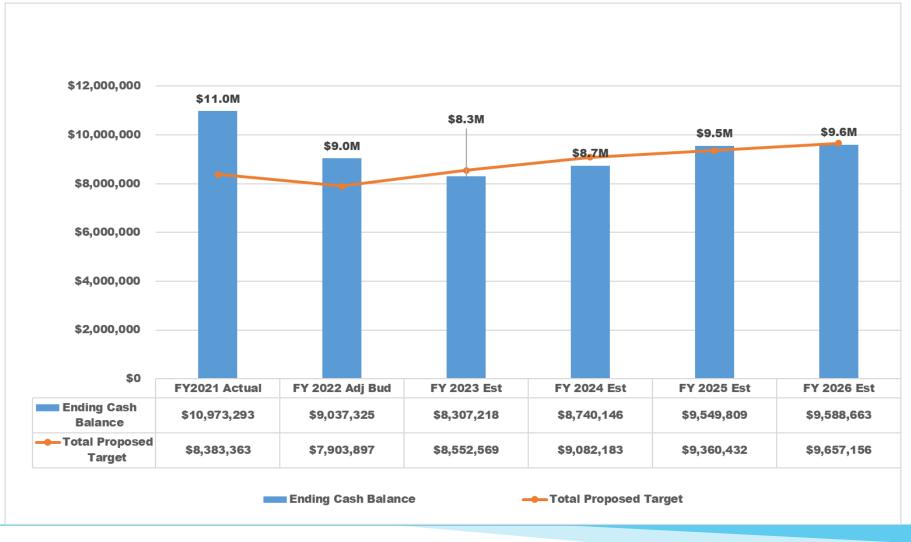

- J. BUDGET AND FINANCIAL REVIEW An update on the budget and financial status of the District.
  - Mr. Pope stated that the District has a good cash balance. Everything is on track and in line with expectations.
  - A benefit of having healthy cash reserves is that the District could weather a reduction in revenue because of conservation without needing to raise rates in order to cover day-to-day expenses.
  - Both the Water and Sanitation sides are showing healthy cash balances and everything is on-track for the first quarter of the Fiscal Year 2022.
- 5. DIRECTOR'S INFORMATIONAL ITEMS- Provides the opportunity for the Director to present items that are not within the subject matter of the District's Staff Report.
  - Mr. Pope presented the Aged Report, which showed that the District had approximately \$226,000 in bills over 61 days overdue.
  - Mr. Pope briefly discussed his written materials regarding funding capital projects with cash reserves, not from debt, mentioning that he will go into more depth at the next meeting because Mr. Newton was the member who had requested this analysis. Mr. Pope stated that he looked at different funding scenarios for funding capital projects and how the different scenarios would impact cash reserves. The scenarios studied included: funding 100% of capital projects with debt but no rate increase, funding 100% of capital projects with debt but a 3.5% rate increase, 50% debt and 50% rate funding, 75% debt and 25% rate funding, 50% rate funding and 50% grants, 100% rate funding with both 3.5% and 7% rate increases per year).
- COMMITTEE MEMBERS COMMENTS/FUTURE AGENDA ITEMS