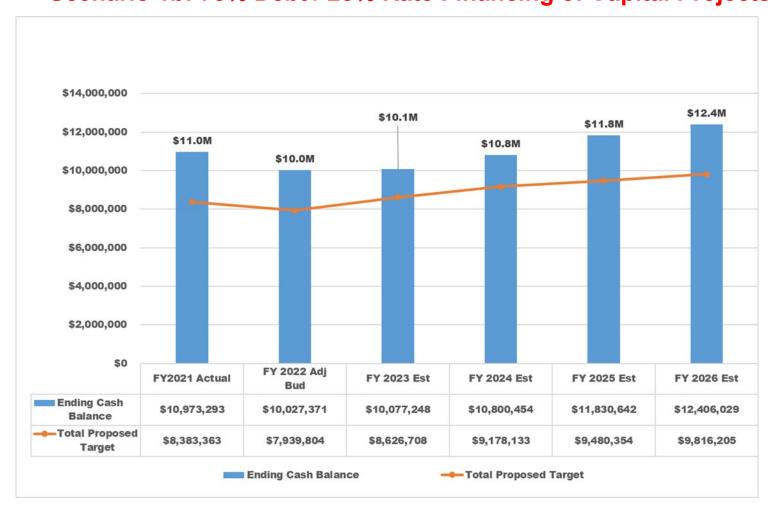

- J. BUDGET AND FINANCIAL REVIEW An update on the budget and financial status of the District.
  - Mr. Pope stated that the District has a good cash balance. Everything is on track and in line with expectations.
  - A benefit of having healthy cash reserves is that the District could weather a reduction in revenue because of conservation without needing to raise rates in order to cover day-to-day expenses.
  - Both the Water and Sanitation sides are showing healthy cash balances and everything is on-track for the first quarter of the Fiscal Year 2022.
- 5. DIRECTOR'S INFORMATIONAL ITEMS- Provides the opportunity for the Director to present items that are not within the subject matter of the District's Staff Report.
  - Mr. Pope presented the Aged Report, which showed that the District had approximately \$226,000 in bills over 61 days overdue.
  - Mr. Pope briefly discussed his written materials regarding funding capital projects with cash reserves, not from debt, mentioning that he will go into more depth at the next meeting because Mr. Newton was the member who had requested this analysis. Mr. Pope stated that he looked at different funding scenarios for funding capital projects and how the different scenarios would impact cash reserves. The scenarios studied included: funding 100% of capital projects with debt but no rate increase, funding 100% of capital projects with debt but a 3.5% rate increase, 50% debt and 50% rate funding, 75% debt and 25% rate funding, 50% rate funding and 50% grants, 100% rate funding with both 3.5% and 7% rate increases per year).
- COMMITTEE MEMBERS COMMENTS/FUTURE AGENDA ITEMS