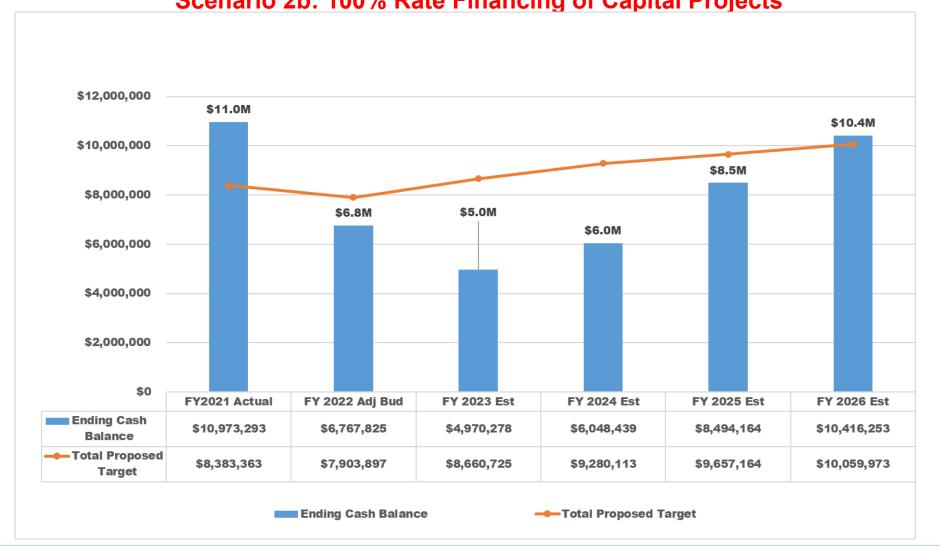

- J. BUDGET AND FINANCIAL REVIEW An update on the budget and financial status of the District.
  - Mr. Pope stated that the District has a good cash balance. Everything is on track and in line with expectations.
  - A benefit of having healthy cash reserves is that the District could weather a reduction in revenue because of conservation without needing to raise rates in order to cover day-to-day expenses.
  - Both the Water and Sanitation sides are showing healthy cash balances and everything is on-track for the first quarter of the Fiscal Year 2022.
- 5. DIRECTOR'S INFORMATIONAL ITEMS- Provides the opportunity for the Director to present items that are not within the subject matter of the District's Staff Report.
  - Mr. Pope presented the Aged Report, which showed that the District had approximately \$226,000 in bills over 61 days overdue.
  - Mr. Pope briefly discussed his written materials regarding funding capital projects with cash reserves, not from debt, mentioning that he will go into more depth at the next meeting because Mr. Newton was the member who had requested this analysis. Mr. Pope stated that he looked at different funding scenarios for funding capital projects and how the different scenarios would impact cash reserves. The scenarios studied included: funding 100% of capital projects with debt but no rate increase, funding 100% of capital projects with debt but a 3.5% rate increase, 50% debt and 50% rate funding, 75% debt and 25% rate funding, 50% rate funding and 50% grants, 100% rate funding with both 3.5% and 7% rate increases per year).
- COMMITTEE MEMBERS COMMENTS/FUTURE AGENDA ITEMS