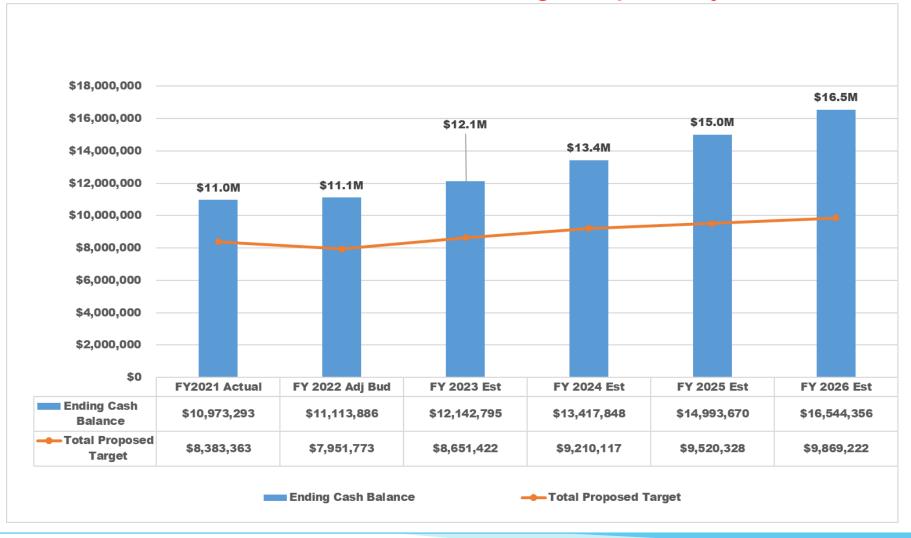

- J. BUDGET AND FINANCIAL REVIEW An update on the budget and financial status of the District.
  - Mr. Pope stated that the District has a good cash balance. Everything is on track and in line with expectations.
  - A benefit of having healthy cash reserves is that the District could weather a reduction in revenue because of conservation without needing to raise rates in order to cover day-to-day expenses.
  - Both the Water and Sanitation sides are showing healthy cash balances and everything is on-track for the first quarter of the Fiscal Year 2022.
- 5. DIRECTOR'S INFORMATIONAL ITEMS- Provides the opportunity for the Director to present items that are not within the subject matter of the District's Staff Report.
  - Mr. Pope presented the Aged Report, which showed that the District had approximately \$226,000 in bills over 61 days overdue.
  - Mr. Pope briefly discussed his written materials regarding funding capital projects with cash reserves, not from debt, mentioning that he will go into more depth at the next meeting because Mr. Newton was the member who had requested this analysis. Mr. Pope stated that he looked at different funding scenarios for funding capital projects and how the different scenarios would impact cash reserves. The scenarios studied included: funding 100% of capital projects with debt but no rate increase, funding 100% of capital projects with debt but a 3.5% rate increase, 50% debt and 50% rate funding, 75% debt and 25% rate funding, 50% rate funding and 50% grants, 100% rate funding with both 3.5% and 7% rate increases per year).
- COMMITTEE MEMBERS COMMENTS/FUTURE AGENDA ITEMS