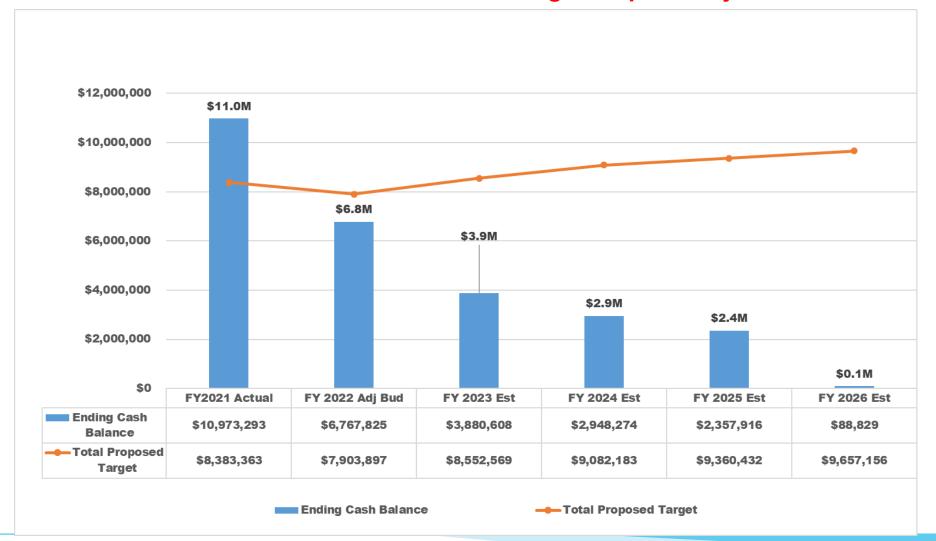

- J. BUDGET AND FINANCIAL REVIEW An update on the budget and financial status of the District.
  - Mr. Pope stated that the District has a good cash balance. Everything is on track and in line with expectations.
  - A benefit of having healthy cash reserves is that the District could weather a reduction in revenue because of conservation without needing to raise rates in order to cover day-to-day expenses.
  - Both the Water and Sanitation sides are showing healthy cash balances and everything is on-track for the first quarter of the Fiscal Year 2022.
- 5. DIRECTOR'S INFORMATIONAL ITEMS- Provides the opportunity for the Director to present items that are not within the subject matter of the District's Staff Report.
  - Mr. Pope presented the Aged Report, which showed that the District had approximately \$226,000 in bills over 61 days overdue.
  - Mr. Pope briefly discussed his written materials regarding funding capital projects with cash reserves, not from debt, mentioning that he will go into more depth at the next meeting because Mr. Newton was the member who had requested this analysis. Mr. Pope stated that he looked at different funding scenarios for funding capital projects and how the different scenarios would impact cash reserves. The scenarios studied included: funding 100% of capital projects with debt but no rate increase, funding 100% of capital projects with debt but a 3.5% rate increase, 50% debt and 50% rate funding, 75% debt and 25% rate funding, 50% rate funding and 50% grants, 100% rate funding with both 3.5% and 7% rate increases per year).
- COMMITTEE MEMBERS COMMENTS/FUTURE AGENDA ITEMS