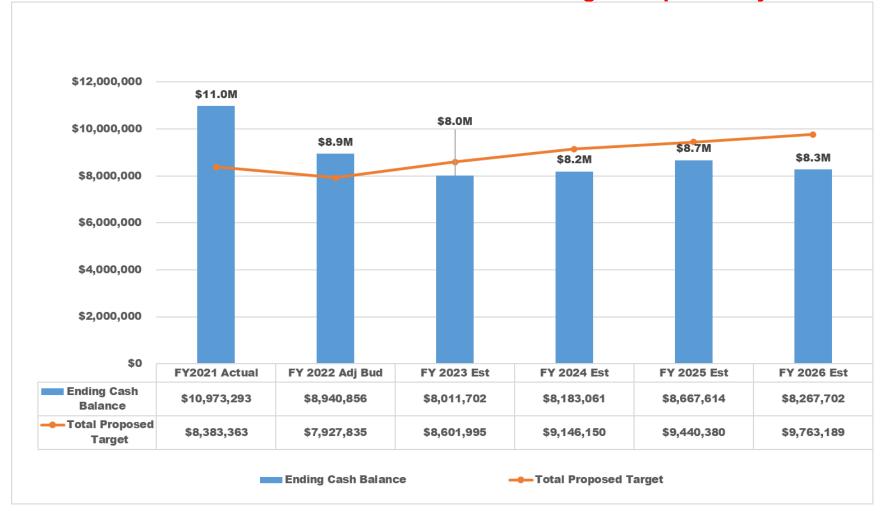

- J. BUDGET AND FINANCIAL REVIEW An update on the budget and financial status of the District.
  - Mr. Pope stated that the District has a good cash balance. Everything is on track and in line with expectations.
  - A benefit of having healthy cash reserves is that the District could weather a reduction in revenue because of conservation without needing to raise rates in order to cover day-to-day expenses.
  - Both the Water and Sanitation sides are showing healthy cash balances and everything is on-track for the first quarter of the Fiscal Year 2022.
- 5. DIRECTOR'S INFORMATIONAL ITEMS- Provides the opportunity for the Director to present items that are not within the subject matter of the District's Staff Report.
  - Mr. Pope presented the Aged Report, which showed that the District had approximately \$226,000 in bills over 61 days overdue.
  - Mr. Pope briefly discussed his written materials regarding funding capital projects with cash reserves, not from debt, mentioning that he will go into more depth at the next meeting because Mr. Newton was the member who had requested this analysis. Mr. Pope stated that he looked at different funding scenarios for funding capital projects and how the different scenarios would impact cash reserves. The scenarios studied included: funding 100% of capital projects with debt but no rate increase, funding 100% of capital projects with debt but a 3.5% rate increase, 50% debt and 50% rate funding, 75% debt and 25% rate funding, 50% rate funding and 50% grants, 100% rate funding with both 3.5% and 7% rate increases per year).
- COMMITTEE MEMBERS COMMENTS/FUTURE AGENDA ITEMS