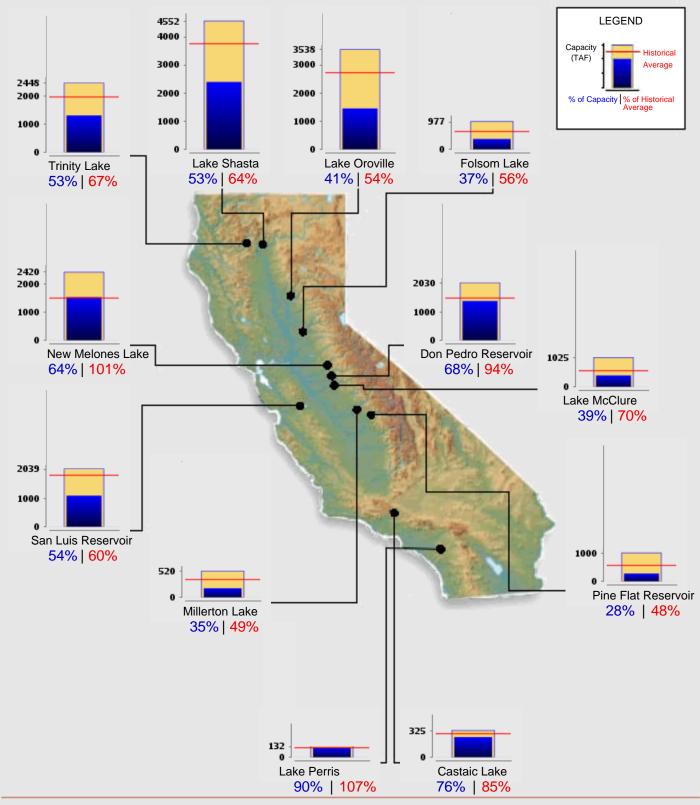

## CURRENT RESERVOIR CONDITIONS

Graph Updated 04/07/2021 12:18 PM

D. FOX CANYON GROUNDWATER MANAGEMENT AGENCY (GMA) /LAS POSAS USERS GROUP (LPUG) UPDATE - An update on decisions and/or rulings by the GMA and LPUG which may impact the District.