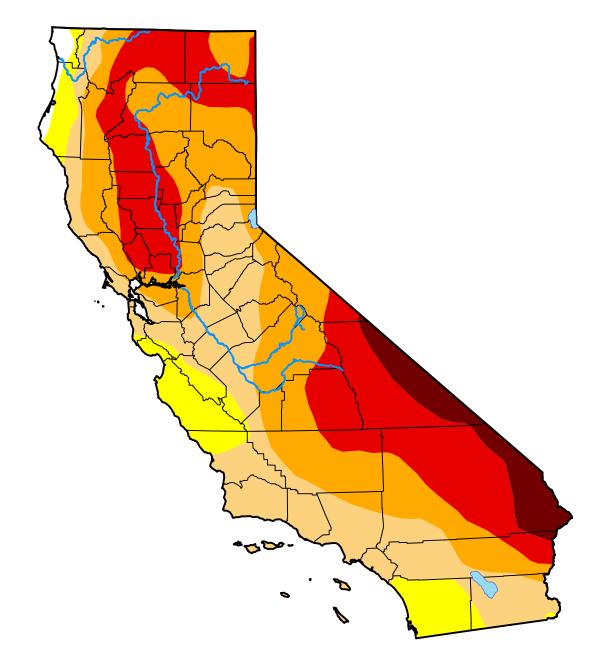

# U.S. Drought Monitor California

## March 30, 2021

(Released Thursday, Apr. 1, 2021)

### Valid 8 a.m. EDT

Drought Conditions (Percent Area)

|                                         | None  | D0-D4  | D1-D4 | D2-D4 | D3-D4 | D4   |
|-----------------------------------------|-------|--------|-------|-------|-------|------|
| Current                                 | 0.77  | 99.23  | 90.66 | 64.02 | 31.76 | 5.36 |
| Last Week<br>03-23-2021                 | 0.70  | 99.30  | 90.66 | 64.02 | 31.76 | 5.36 |
| <b>3 Months Ago</b><br>12-29-2020       | 0.00  | 100.00 | 95.17 | 74.34 | 33.75 | 1.19 |
| Start of<br>Calendar Year<br>12-29-2020 | 0.00  | 100.00 | 95.17 | 74.34 | 33.75 | 1.19 |
| Start of<br>Water Year<br>09-29-2020    | 15.35 | 84.65  | 67.65 | 35.62 | 12.74 | 0.00 |
| One Year Ago<br>03-31-2020              | 24.86 | 75.14  | 43.31 | 1.30  | 0.00  | 0.00 |

### Intensity:

None D0 Abnormally Dry

D3 Extreme Drought

D1 Moderate Drought

D4 Exceptional Drought

The Drought Monitor focuses on broad-scale conditions. Local conditions may vary. For more information on the Drought Monitor, go to https://droughtmonitor.unl.edu/About.aspx

Author:

Brad Pugh CPC/NOAA

## droughtmonitor.unl.edu

Ending At Midnight - April 6, 2021