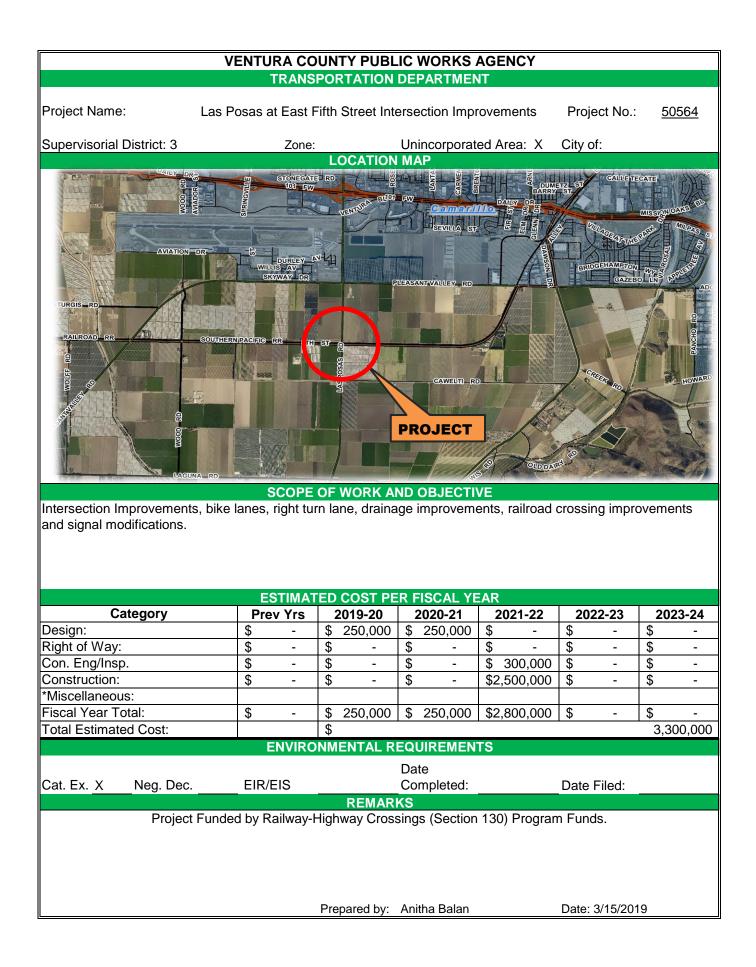

#### FY 2020

|     | PROJECT                                                                                | LOCATION & DESCRIPTION                                                                                                                                                                                               | EST. | COST      |
|-----|----------------------------------------------------------------------------------------|----------------------------------------------------------------------------------------------------------------------------------------------------------------------------------------------------------------------|------|-----------|
| **  | Bridge Program                                                                         | Various locations - Rehabilitation of bridges and structural improvements.                                                                                                                                           | \$   | 1,357,600 |
|     | Bridge Road Bridge Rehabilitation County Bridge No. 442                                | Bridge Rehabilitation including bank slope<br>protection, modification of lane geometry,<br>upgrade to crash barriers & railings, and<br>superstructure repairs including paint touch-up on<br>the bridge structure. | \$   | 300,000   |
| *** | Category B - Bike Lanes                                                                | Construction of Class II Bike Lanes at various locations within the County.                                                                                                                                          | \$   | 870,000   |
|     | Central Avenue Pedestrian Improvements                                                 | Joan Way to Rio Mesa High School construct sidewalk and curb ramps.                                                                                                                                                  | \$   | 904,260   |
| *   | County Wide Drainage Study                                                             | County wide study to evaluate areas with drainage deficiencies and identify improvements needed.                                                                                                                     | \$   | 50,000    |
| *** | Hazard Mitigation Program                                                              | Various locations within the County                                                                                                                                                                                  | \$   | 1,750,000 |
| *   | Hueneme Road Widening Phase I<br>(SMP Priority Rank # 10)                              | Oxnard City Limits to Rice Ave - Widen to 4 lanes including bike lanes to improve traffic safety and bicycle safety (Feasibility Study).                                                                             | \$   | 200,000   |
|     | Las Posas at East Fifth Street Intersection<br>Improvements                            | Intersection Improvements, bike lanes, right turn lane, drainage improvements, railroad crossing improvements and signal modifications.                                                                              | \$   | 250,000   |
|     | Moorpark Operations Yard Upgrade                                                       | Reconstruct the aging and deficient Moorpark<br>Operations Yard facilities to meet current safety<br>requirements.                                                                                                   | \$   | 1,000,000 |
| *** | Nonmotorized Transportation Program (Pedestrian & Bike Lane Projects)                  | Various locations - pedestrian and bicycle improvements.                                                                                                                                                             | \$   | 1,624,600 |
|     | Pavement Resurfacing Program                                                           | Pavement Resurfacing - Various Locations.                                                                                                                                                                            | \$   | 7,222,000 |
|     | Pleasant Valley Road at East Fifth Street<br>Intersection Improvements                 | Add 2nd southbound through lane and 2nd northbound through lane to improve traffic safety.                                                                                                                           | \$   | 250,000   |
|     | Pleasant Valley Road Improvements - Addition of a Two-Way Left Turn Lane               | Pleasant Valley Road between Dodge Road &<br>Hailes Road - construction of a two-way left turn<br>lane to improve traffic safety.                                                                                    | \$   | 706,383   |
|     | Potrero Road Bike Lanes - Phase I                                                      | S/O Bridge #231 - Trentwood Drive construction of class II bike lanes to improve bicycle safety.                                                                                                                     | \$   | 1,321,625 |
|     | Potrero Road Bike Lanes - Phase II                                                     | Hidden Valley Road - Bridge #231 construction of class II bike lanes to improve bicycle safety.                                                                                                                      | \$   | 1,315,000 |
| *   | Preliminary Engineering/ Feasibility Studies for Grant Programs (ATP, HSIP, TDA, CMAQ) | Various locations feasibility study in order to prepare and apply for Federal/State Grants.                                                                                                                          | \$   | 100,000   |
| **  | Rice Road Bike Lanes                                                                   | Baldwin Road (SR 150) to Lomita Ave - 2.40<br>miles of Class II Bike lanes.                                                                                                                                          | \$   | 100,000   |

### FY 2021-2024

|      | PROJECT                                                                                      | LOCATION & DESCRIPTION                                                                                                                                                                                               | EST | COST       |
|------|----------------------------------------------------------------------------------------------|----------------------------------------------------------------------------------------------------------------------------------------------------------------------------------------------------------------------|-----|------------|
| ***  | Bridge Program                                                                               | Various locations - Rehabilitation of<br>bridges and structural improvements.                                                                                                                                        | \$  | 2,174,000  |
|      | Bridge Road Bridge Rehabilitation County<br>Bridge No. 442                                   | Bridge Rehabilitation including bank slope<br>protection, modification of lane geometry,<br>upgrade to crash barriers & railings, and<br>superstructure repairs including paint touch-up on<br>the bridge structure. | \$  | 1,525,000  |
| ***  | Category B - Bike Lanes                                                                      | Construction of Class II Bike Lanes at various locations within the County.                                                                                                                                          | \$  | 6,147,000  |
| *    | Channel Islands Blvd Widening<br>(SMP Priority Rank # 7)                                     | Widen Channel Island Boulevard to 4 lanes and<br>construct bike lanes from Oxnard city limits to<br>Rice Avenue to improve traffic and bicycle safety<br>(Feasibility Study).                                        | \$  | 200,000    |
|      | Drainage Improvements                                                                        | Improving existing drainage facilities such as Culverts and Storm Drain Systems.                                                                                                                                     | \$  | 330,000    |
| ***  | Hazard Mitigation Program                                                                    | Various locations within the County                                                                                                                                                                                  | \$  | 7,000,000  |
| ***  | Las Posas at East Fifth Street Intersection<br>Improvements                                  | Intersection Improvements, bike lanes, right turn lane, drainage improvements, railroad crossing improvements and signal modifications.                                                                              | \$  | 3,050,000  |
| *    | Las Posas Road Widening<br>(SMP Priority Rank # 8)                                           | Hueneme Road to Pleasant Valley Rd - Widen to<br>4 lanes including bike lanes to improve traffic<br>safety and bicycle safety (Feasibility Study).                                                                   | \$  | 200,000    |
| **** | Moorpark Operations Yard Upgrade                                                             | Reconstruct the aging and deficient Moorpark<br>Operations Yard facilities to meet current safety<br>requirements.                                                                                                   | \$  | 6,000,000  |
| **   | Nonmotorized Transportation Program<br>(Pedestrian & Bike Lane Projects)                     | Various locations - pedestrian and bicycle improvements.                                                                                                                                                             | \$  | 11,248,200 |
| *    | Olivas Park Drive Widening<br>(SMP Priority Rank # 9)                                        | Widen Olivas Park Drive to 4 lanes from<br>Telephone Road to Seaborg Drive to improve<br>traffic safety. This is a multi-jurisdictional project<br>(Feasibility Study).                                              | \$  | 200,000    |
| ***  | Pavement Resurfacing Program                                                                 | Pavement Resurfacing - Various Locations.                                                                                                                                                                            | \$  | 36,000,000 |
|      | Pleasant Valley Road at East Fifth Street<br>Intersection Improvements                       | Add 2nd southbound through lane and 2nd northbound through lane to improve traffic safety.                                                                                                                           | \$  | 3,972,000  |
|      | Pleasant Valley Road Improvements -<br>Addition of a Two-Way Left Turn Lane                  | Pleasant Valley Road between Dodge Road &<br>Hailes Road - construction of a two-way left turn<br>lane to improve traffic safety.                                                                                    | \$  | 531,383    |
| *    | Pleasant Valley Road Widening<br>Priority Rank # 6)                                          | Rice Avenue to Camarillo C/L - Widen to 4 lanes (Feasibility Study).                                                                                                                                                 | \$  | 200,000    |
| *    | Preliminary Engineering/ Feasibility Studies<br>for Grant Programs (ATP, HSIP, TDA,<br>CMAQ) | Various locations feasibility study in order to prepare and apply for Federal/State Grants.                                                                                                                          | \$  | 400,000    |
| ***  | Rice Road Bike Lanes                                                                         | Baldwin Road (SR 150) to Lomita Ave - 2.40<br>miles of Class II Bike lanes.                                                                                                                                          | \$  | 1,194,000  |