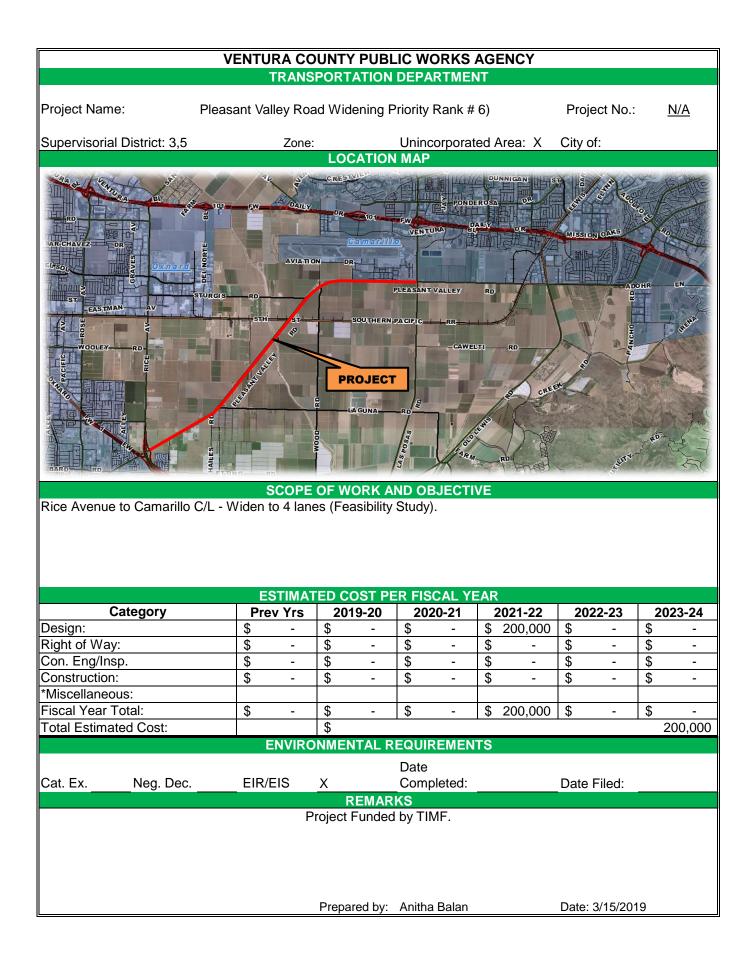

#### FY 2021-2024

|    | PROJECT                                             | LOCATION & DESCRIPTION                                                                                                                               | EST | . COST    |
|----|-----------------------------------------------------|------------------------------------------------------------------------------------------------------------------------------------------------------|-----|-----------|
| *  | Santa Clara Ave Widening<br>(SMP Priority Rank # 3) | Oxnard C/L to Highway 118 - Widen to 4 lanes (Feasibility Study).                                                                                    | \$  | 200,000   |
|    | Tapo Canyon Road Slope Repair                       | Improvements to Shoulders and Embankment at MP 1.04 due to slope failure.                                                                            | \$  | 200,000   |
| ** | Traffic Safety Improvement Program                  | Various locations - install or update traffic<br>signals, intersection lane modification, and other<br>safety improvements.                          | \$  | 2,381,600 |
| *  | Victoria Avenue Widening<br>(SMP Priority Rank # 5) | Gonzales Road to Olivas Park Drive (County<br>Section: 247's/o river bridge to 119 s/o Olivas<br>Park Drive) - Widen to 6 lanes (Feasibility Study). | \$  | 200,000   |