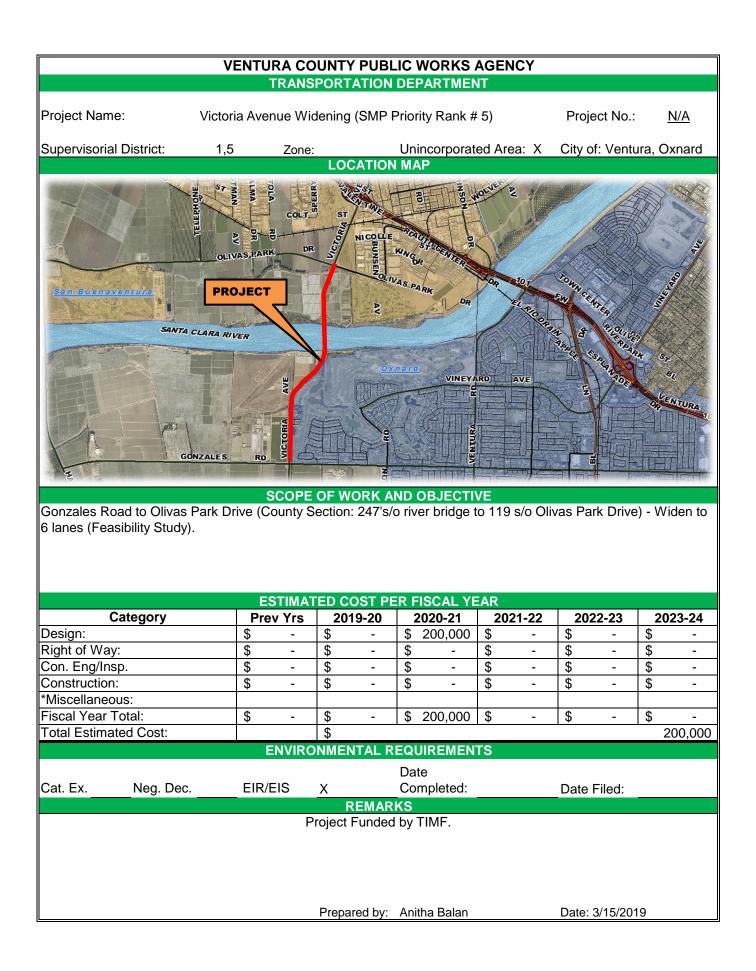

#### FY 2021-2024

|    | PROJECT                                             | LOCATION & DESCRIPTION                                                                                                                               | EST | . COST    |
|----|-----------------------------------------------------|------------------------------------------------------------------------------------------------------------------------------------------------------|-----|-----------|
| *  | Santa Clara Ave Widening<br>(SMP Priority Rank # 3) | Oxnard C/L to Highway 118 - Widen to 4 lanes (Feasibility Study).                                                                                    | \$  | 200,000   |
|    | Tapo Canyon Road Slope Repair                       | Improvements to Shoulders and Embankment at MP 1.04 due to slope failure.                                                                            | \$  | 200,000   |
| ** | Traffic Safety Improvement Program                  | Various locations - install or update traffic<br>signals, intersection lane modification, and other<br>safety improvements.                          | \$  | 2,381,600 |
| *  | Victoria Avenue Widening<br>(SMP Priority Rank # 5) | Gonzales Road to Olivas Park Drive (County<br>Section: 247's/o river bridge to 119 s/o Olivas<br>Park Drive) - Widen to 6 lanes (Feasibility Study). | \$  | 200,000   |