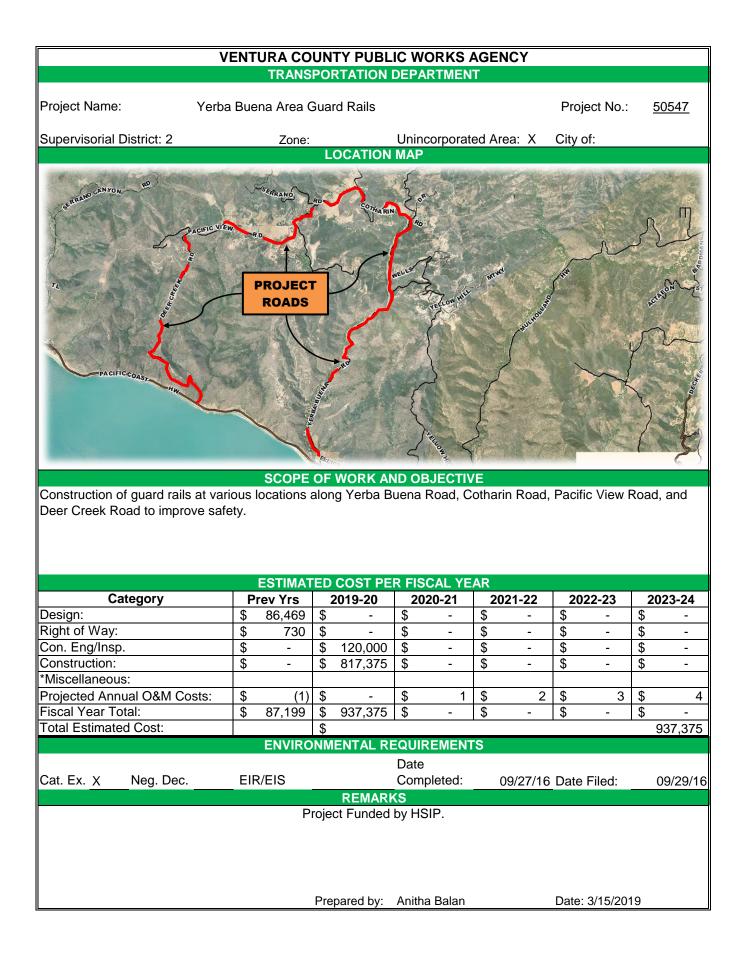

| Tapo Canyon Road Slope Repair      | <b>FY 2020</b><br>Improvements to Shoulders and Embankment at MP 1.04 due to slope failure.                                                                | \$<br>25,000     |
|------------------------------------|------------------------------------------------------------------------------------------------------------------------------------------------------------|------------------|
| Traffic Safety Improvement Program | Various locations - Improving existing horizontal curve safety by installing warning signs.                                                                | \$<br>121,400    |
| Yerba Buena Area Guard Rails       | Construction of guard rails at various locations<br>along Yerba Buena Road, Cotharin Road, Pacific<br>View Road, and Deer Creek Road to improve<br>safety. | \$<br>937,375    |
| (*) Design and/or Study Only       | TOTAL                                                                                                                                                      | \$<br>20,405,243 |