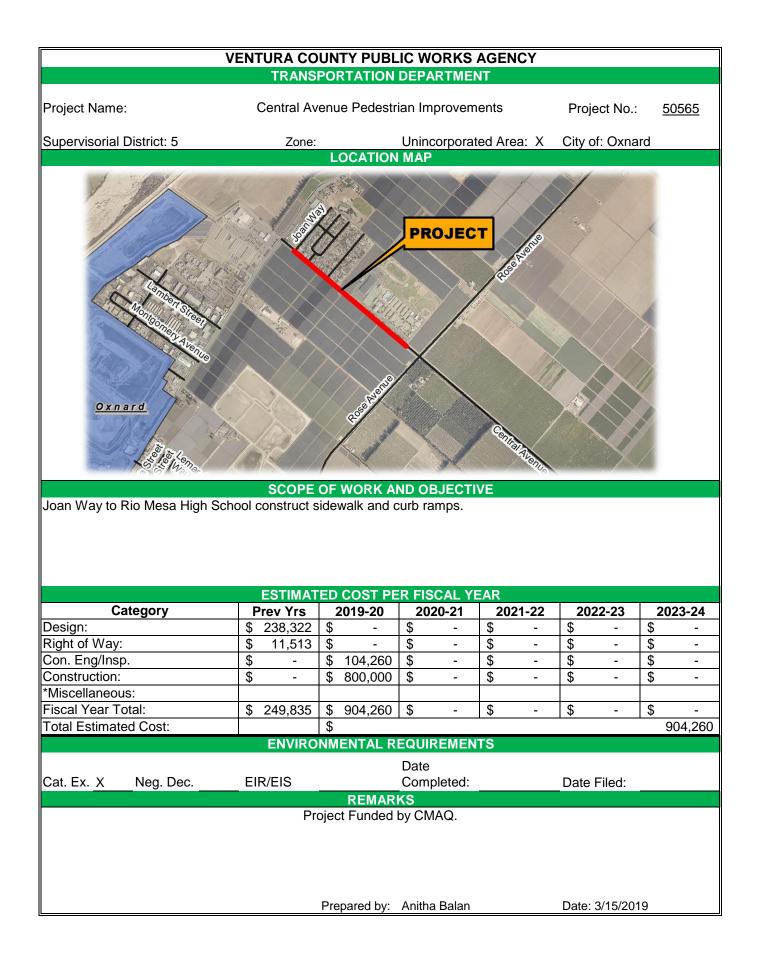

| \$ -<br>\$ 381,000<br>\$2,540,000<br>\$2,921,000 |





|                                                                                                                                          | VENTU                                                                                                                      |                                                                                          |                                                                                                                     |                                                             |                                                                                                                      | WORKS A                                                                               |                                    | ENCY