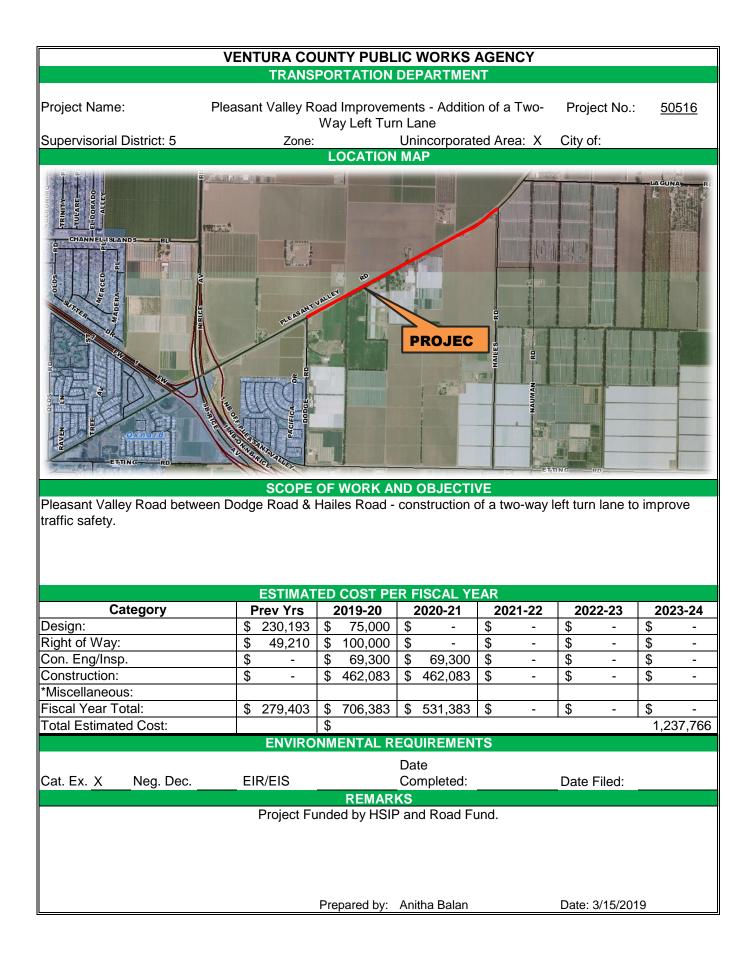

#### FY 2020

|     | PROJECT                                                                                | LOCATION & DESCRIPTION                                                                                                                                                                                               | EST. | COST      |
|-----|----------------------------------------------------------------------------------------|----------------------------------------------------------------------------------------------------------------------------------------------------------------------------------------------------------------------|------|-----------|
| **  | Bridge Program                                                                         | Various locations - Rehabilitation of bridges and structural improvements.                                                                                                                                           | \$   | 1,357,600 |
|     | Bridge Road Bridge Rehabilitation County Bridge No. 442                                | Bridge Rehabilitation including bank slope<br>protection, modification of lane geometry,<br>upgrade to crash barriers & railings, and<br>superstructure repairs including paint touch-up on<br>the bridge structure. | \$   | 300,000   |
| *** | Category B - Bike Lanes                                                                | Construction of Class II Bike Lanes at various locations within the County.                                                                                                                                          | \$   | 870,000   |
|     | Central Avenue Pedestrian Improvements                                                 | Joan Way to Rio Mesa High School construct sidewalk and curb ramps.                                                                                                                                                  | \$   | 904,260   |
| *   | County Wide Drainage Study                                                             | County wide study to evaluate areas with drainage deficiencies and identify improvements needed.                                                                                                                     | \$   | 50,000    |
| *** | Hazard Mitigation Program                                                              | Various locations within the County                                                                                                                                                                                  | \$   | 1,750,000 |
| *   | Hueneme Road Widening Phase I<br>(SMP Priority Rank # 10)                              | Oxnard City Limits to Rice Ave - Widen to 4 lanes including bike lanes to improve traffic safety and bicycle safety (Feasibility Study).                                                                             | \$   | 200,000   |
|     | Las Posas at East Fifth Street Intersection<br>Improvements                            | Intersection Improvements, bike lanes, right turn lane, drainage improvements, railroad crossing improvements and signal modifications.                                                                              | \$   | 250,000   |
|     | Moorpark Operations Yard Upgrade                                                       | Reconstruct the aging and deficient Moorpark<br>Operations Yard facilities to meet current safety<br>requirements.                                                                                                   | \$   | 1,000,000 |
| *** | Nonmotorized Transportation Program (Pedestrian & Bike Lane Projects)                  | Various locations - pedestrian and bicycle improvements.                                                                                                                                                             | \$   | 1,624,600 |
|     | Pavement Resurfacing Program                                                           | Pavement Resurfacing - Various Locations.                                                                                                                                                                            | \$   | 7,222,000 |
|     | Pleasant Valley Road at East Fifth Street<br>Intersection Improvements                 | Add 2nd southbound through lane and 2nd northbound through lane to improve traffic safety.                                                                                                                           | \$   | 250,000   |
|     | Pleasant Valley Road Improvements - Addition of a Two-Way Left Turn Lane               | Pleasant Valley Road between Dodge Road &<br>Hailes Road - construction of a two-way left turn<br>lane to improve traffic safety.                                                                                    | \$   | 706,383   |
|     | Potrero Road Bike Lanes - Phase I                                                      | S/O Bridge #231 - Trentwood Drive construction of class II bike lanes to improve bicycle safety.                                                                                                                     | \$   | 1,321,625 |
|     | Potrero Road Bike Lanes - Phase II                                                     | Hidden Valley Road - Bridge #231 construction of class II bike lanes to improve bicycle safety.                                                                                                                      | \$   | 1,315,000 |
| *   | Preliminary Engineering/ Feasibility Studies for Grant Programs (ATP, HSIP, TDA, CMAQ) | Various locations feasibility study in order to prepare and apply for Federal/State Grants.                                                                                                                          | \$   | 100,000   |
| **  | Rice Road Bike Lanes                                                                   | Baldwin Road (SR 150) to Lomita Ave - 2.40<br>miles of Class II Bike lanes.                                                                                                                                          | \$   | 100,000   |

### FY 2021-2024

|      | PROJECT                                                                                      | LOCATION & DESCRIPTION                                                                                                                                                                                               | EST | COST       |
|------|----------------------------------------------------------------------------------------------|----------------------------------------------------------------------------------------------------------------------------------------------------------------------------------------------------------------------|-----|------------|
| ***  | Bridge Program                                                                               | Various locations - Rehabilitation of<br>bridges and structural improvements.                                                                                                                                        | \$  | 2,174,000  |
|      | Bridge Road Bridge Rehabilitation County<br>Bridge No. 442                                   | Bridge Rehabilitation including bank slope<br>protection, modification of lane geometry,<br>upgrade to crash barriers & railings, and<br>superstructure repairs including paint touch-up on<br>the bridge structure. | \$  | 1,525,000  |
| ***  | Category B - Bike Lanes                                                                      | Construction of Class II Bike Lanes at various locations within the County.                                                                                                                                          | \$  | 6,147,000  |
| *    | Channel Islands Blvd Widening<br>(SMP Priority Rank # 7)                                     | Widen Channel Island Boulevard to 4 lanes and<br>construct bike lanes from Oxnard city limits to<br>Rice Avenue to improve traffic and bicycle safety<br>(Feasibility Study).                                        | \$  | 200,000    |
|      | Drainage Improvements                                                                        | Improving existing drainage facilities such as Culverts and Storm Drain Systems.                                                                                                                                     | \$  | 330,000    |
| ***  | Hazard Mitigation Program                                                                    | Various locations within the County                                                                                                                                                                                  | \$  | 7,000,000  |
| ***  | Las Posas at East Fifth Street Intersection<br>Improvements                                  | Intersection Improvements, bike lanes, right turn lane, drainage improvements, railroad crossing improvements and signal modifications.                                                                              | \$  | 3,050,000  |
| *    | Las Posas Road Widening<br>(SMP Priority Rank # 8)                                           | Hueneme Road to Pleasant Valley Rd - Widen to<br>4 lanes including bike lanes to improve traffic<br>safety and bicycle safety (Feasibility Study).                                                                   | \$  | 200,000    |
| **** | Moorpark Operations Yard Upgrade                                                             | Reconstruct the aging and deficient Moorpark<br>Operations Yard facilities to meet current safety<br>requirements.                                                                                                   | \$  | 6,000,000  |
| **   | Nonmotorized Transportation Program<br>(Pedestrian & Bike Lane Projects)                     | Various locations - pedestrian and bicycle improvements.                                                                                                                                                             | \$  | 11,248,200 |
| *    | Olivas Park Drive Widening<br>(SMP Priority Rank # 9)                                        | Widen Olivas Park Drive to 4 lanes from<br>Telephone Road to Seaborg Drive to improve<br>traffic safety. This is a multi-jurisdictional project<br>(Feasibility Study).                                              | \$  | 200,000    |
| ***  | Pavement Resurfacing Program                                                                 | Pavement Resurfacing - Various Locations.                                                                                                                                                                            | \$  | 36,000,000 |
|      | Pleasant Valley Road at East Fifth Street<br>Intersection Improvements                       | Add 2nd southbound through lane and 2nd northbound through lane to improve traffic safety.                                                                                                                           | \$  | 3,972,000  |
|      | Pleasant Valley Road Improvements -<br>Addition of a Two-Way Left Turn Lane                  | Pleasant Valley Road between Dodge Road &<br>Hailes Road - construction of a two-way left turn<br>lane to improve traffic safety.                                                                                    | \$  | 531,383    |
| *    | Pleasant Valley Road Widening<br>Priority Rank # 6)                                          | Rice Avenue to Camarillo C/L - Widen to 4 lanes (Feasibility Study).                                                                                                                                                 | \$  | 200,000    |
| *    | Preliminary Engineering/ Feasibility Studies<br>for Grant Programs (ATP, HSIP, TDA,<br>CMAQ) | Various locations feasibility study in order to prepare and apply for Federal/State Grants.                                                                                                                          | \$  | 400,000    |
| ***  | Rice Road Bike Lanes                                                                         | Baldwin Road (SR 150) to Lomita Ave - 2.40<br>miles of Class II Bike lanes.                                                                                                                                          | \$  | 1,194,000  |