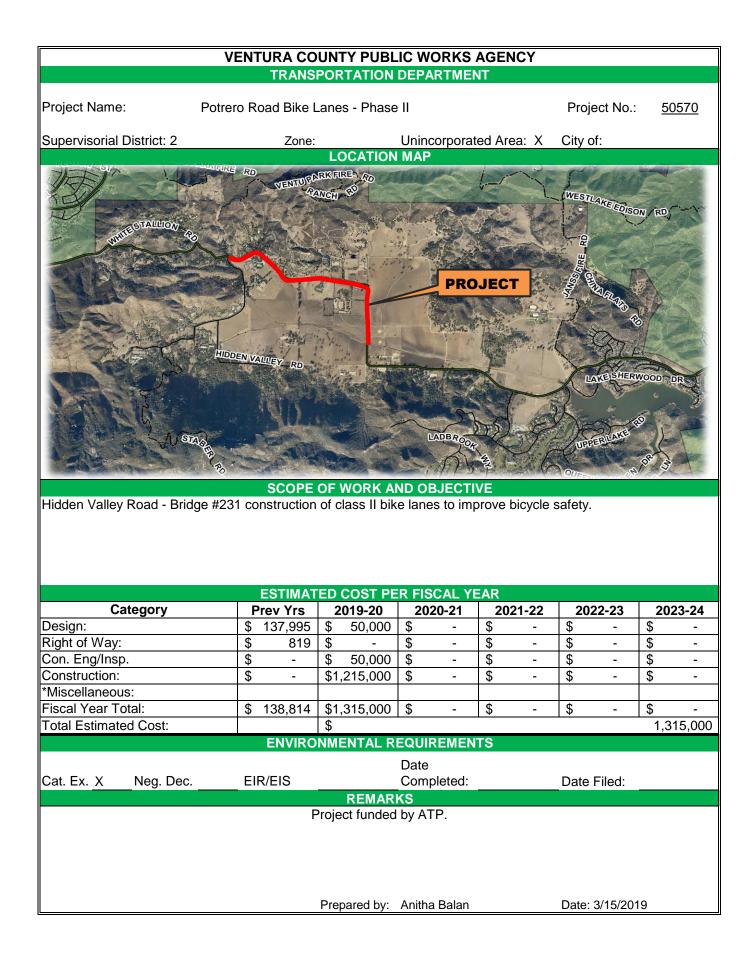

#### FY 2020

|     | PROJECT                                                                                | LOCATION & DESCRIPTION                                                                                                                                                                                               | EST. | COST      |
|-----|----------------------------------------------------------------------------------------|----------------------------------------------------------------------------------------------------------------------------------------------------------------------------------------------------------------------|------|-----------|
| **  | Bridge Program                                                                         | Various locations - Rehabilitation of bridges and structural improvements.                                                                                                                                           | \$   | 1,357,600 |
|     | Bridge Road Bridge Rehabilitation County Bridge No. 442                                | Bridge Rehabilitation including bank slope<br>protection, modification of lane geometry,<br>upgrade to crash barriers & railings, and<br>superstructure repairs including paint touch-up on<br>the bridge structure. | \$   | 300,000   |
| *** | Category B - Bike Lanes                                                                | Construction of Class II Bike Lanes at various locations within the County.                                                                                                                                          | \$   | 870,000   |
|     | Central Avenue Pedestrian Improvements                                                 | Joan Way to Rio Mesa High School construct sidewalk and curb ramps.                                                                                                                                                  | \$   | 904,260   |
| *   | County Wide Drainage Study                                                             | County wide study to evaluate areas with drainage deficiencies and identify improvements needed.                                                                                                                     | \$   | 50,000    |
| *** | Hazard Mitigation Program                                                              | Various locations within the County                                                                                                                                                                                  | \$   | 1,750,000 |
| *   | Hueneme Road Widening Phase I<br>(SMP Priority Rank # 10)                              | Oxnard City Limits to Rice Ave - Widen to 4 lanes including bike lanes to improve traffic safety and bicycle safety (Feasibility Study).                                                                             | \$   | 200,000   |
|     | Las Posas at East Fifth Street Intersection<br>Improvements                            | Intersection Improvements, bike lanes, right turn lane, drainage improvements, railroad crossing improvements and signal modifications.                                                                              | \$   | 250,000   |
|     | Moorpark Operations Yard Upgrade                                                       | Reconstruct the aging and deficient Moorpark<br>Operations Yard facilities to meet current safety<br>requirements.                                                                                                   | \$   | 1,000,000 |
| *** | Nonmotorized Transportation Program (Pedestrian & Bike Lane Projects)                  | Various locations - pedestrian and bicycle improvements.                                                                                                                                                             | \$   | 1,624,600 |
|     | Pavement Resurfacing Program                                                           | Pavement Resurfacing - Various Locations.                                                                                                                                                                            | \$   | 7,222,000 |
|     | Pleasant Valley Road at East Fifth Street<br>Intersection Improvements                 | Add 2nd southbound through lane and 2nd northbound through lane to improve traffic safety.                                                                                                                           | \$   | 250,000   |
|     | Pleasant Valley Road Improvements - Addition of a Two-Way Left Turn Lane               | Pleasant Valley Road between Dodge Road &<br>Hailes Road - construction of a two-way left turn<br>lane to improve traffic safety.                                                                                    | \$   | 706,383   |
|     | Potrero Road Bike Lanes - Phase I                                                      | S/O Bridge #231 - Trentwood Drive construction of class II bike lanes to improve bicycle safety.                                                                                                                     | \$   | 1,321,625 |
|     | Potrero Road Bike Lanes - Phase II                                                     | Hidden Valley Road - Bridge #231 construction of class II bike lanes to improve bicycle safety.                                                                                                                      | \$   | 1,315,000 |
| *   | Preliminary Engineering/ Feasibility Studies for Grant Programs (ATP, HSIP, TDA, CMAQ) | Various locations feasibility study in order to prepare and apply for Federal/State Grants.                                                                                                                          | \$   | 100,000   |
| **  | Rice Road Bike Lanes                                                                   | Baldwin Road (SR 150) to Lomita Ave - 2.40<br>miles of Class II Bike lanes.                                                                                                                                          | \$   | 100,000   |