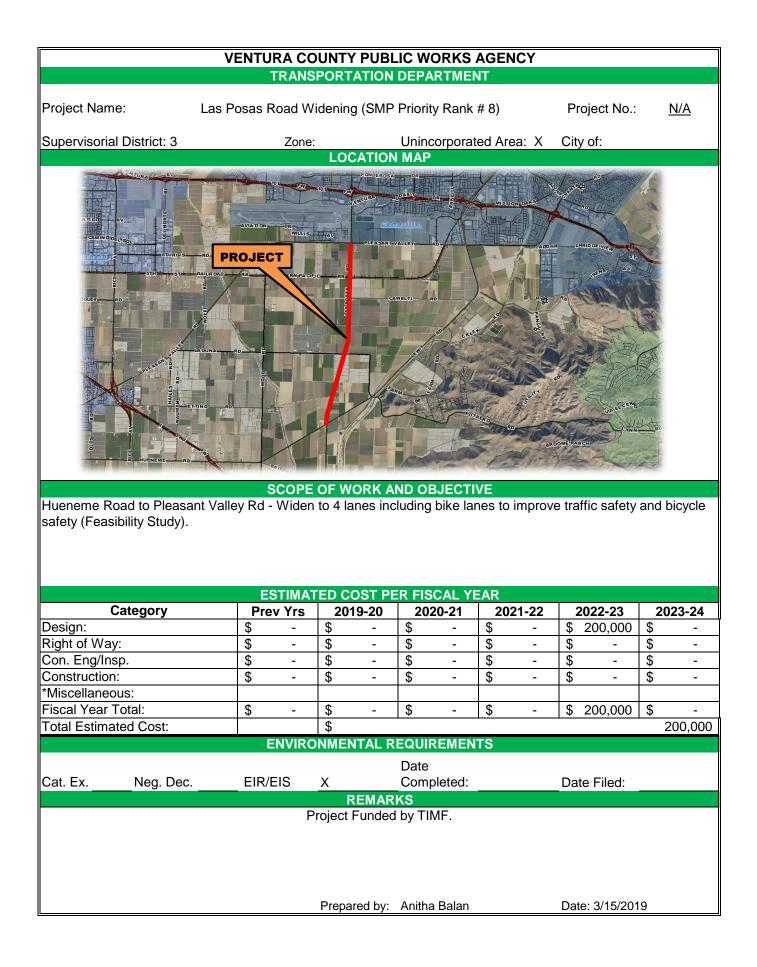

### FY 2021-2024

|      | PROJECT                                                                                      | LOCATION & DESCRIPTION                                                                                                                                                                                               | EST | COST       |
|------|----------------------------------------------------------------------------------------------|----------------------------------------------------------------------------------------------------------------------------------------------------------------------------------------------------------------------|-----|------------|
| ***  | Bridge Program                                                                               | Various locations - Rehabilitation of<br>bridges and structural improvements.                                                                                                                                        | \$  | 2,174,000  |
|      | Bridge Road Bridge Rehabilitation County<br>Bridge No. 442                                   | Bridge Rehabilitation including bank slope<br>protection, modification of lane geometry,<br>upgrade to crash barriers & railings, and<br>superstructure repairs including paint touch-up on<br>the bridge structure. | \$  | 1,525,000  |
| ***  | Category B - Bike Lanes                                                                      | Construction of Class II Bike Lanes at various locations within the County.                                                                                                                                          | \$  | 6,147,000  |
| *    | Channel Islands Blvd Widening<br>(SMP Priority Rank # 7)                                     | Widen Channel Island Boulevard to 4 lanes and<br>construct bike lanes from Oxnard city limits to<br>Rice Avenue to improve traffic and bicycle safety<br>(Feasibility Study).                                        | \$  | 200,000    |
|      | Drainage Improvements                                                                        | Improving existing drainage facilities such as Culverts and Storm Drain Systems.                                                                                                                                     | \$  | 330,000    |
| ***  | Hazard Mitigation Program                                                                    | Various locations within the County                                                                                                                                                                                  | \$  | 7,000,000  |
| ***  | Las Posas at East Fifth Street Intersection<br>Improvements                                  | Intersection Improvements, bike lanes, right turn lane, drainage improvements, railroad crossing improvements and signal modifications.                                                                              | \$  | 3,050,000  |
| *    | Las Posas Road Widening<br>(SMP Priority Rank # 8)                                           | Hueneme Road to Pleasant Valley Rd - Widen to<br>4 lanes including bike lanes to improve traffic<br>safety and bicycle safety (Feasibility Study).                                                                   | \$  | 200,000    |
| **** | Moorpark Operations Yard Upgrade                                                             | Reconstruct the aging and deficient Moorpark<br>Operations Yard facilities to meet current safety<br>requirements.                                                                                                   | \$  | 6,000,000  |
| **   | Nonmotorized Transportation Program<br>(Pedestrian & Bike Lane Projects)                     | Various locations - pedestrian and bicycle improvements.                                                                                                                                                             | \$  | 11,248,200 |
| *    | Olivas Park Drive Widening<br>(SMP Priority Rank # 9)                                        | Widen Olivas Park Drive to 4 lanes from<br>Telephone Road to Seaborg Drive to improve<br>traffic safety. This is a multi-jurisdictional project<br>(Feasibility Study).                                              | \$  | 200,000    |
| ***  | Pavement Resurfacing Program                                                                 | Pavement Resurfacing - Various Locations.                                                                                                                                                                            | \$  | 36,000,000 |
|      | Pleasant Valley Road at East Fifth Street<br>Intersection Improvements                       | Add 2nd southbound through lane and 2nd northbound through lane to improve traffic safety.                                                                                                                           | \$  | 3,972,000  |
|      | Pleasant Valley Road Improvements -<br>Addition of a Two-Way Left Turn Lane                  | Pleasant Valley Road between Dodge Road &<br>Hailes Road - construction of a two-way left turn<br>lane to improve traffic safety.                                                                                    | \$  | 531,383    |
| *    | Pleasant Valley Road Widening<br>Priority Rank # 6)                                          | Rice Avenue to Camarillo C/L - Widen to 4 lanes (Feasibility Study).                                                                                                                                                 | \$  | 200,000    |
| *    | Preliminary Engineering/ Feasibility Studies<br>for Grant Programs (ATP, HSIP, TDA,<br>CMAQ) | Various locations feasibility study in order to prepare and apply for Federal/State Grants.                                                                                                                          | \$  | 400,000    |
| ***  | Rice Road Bike Lanes                                                                         | Baldwin Road (SR 150) to Lomita Ave - 2.40<br>miles of Class II Bike lanes.                                                                                                                                          | \$  | 1,194,000  |