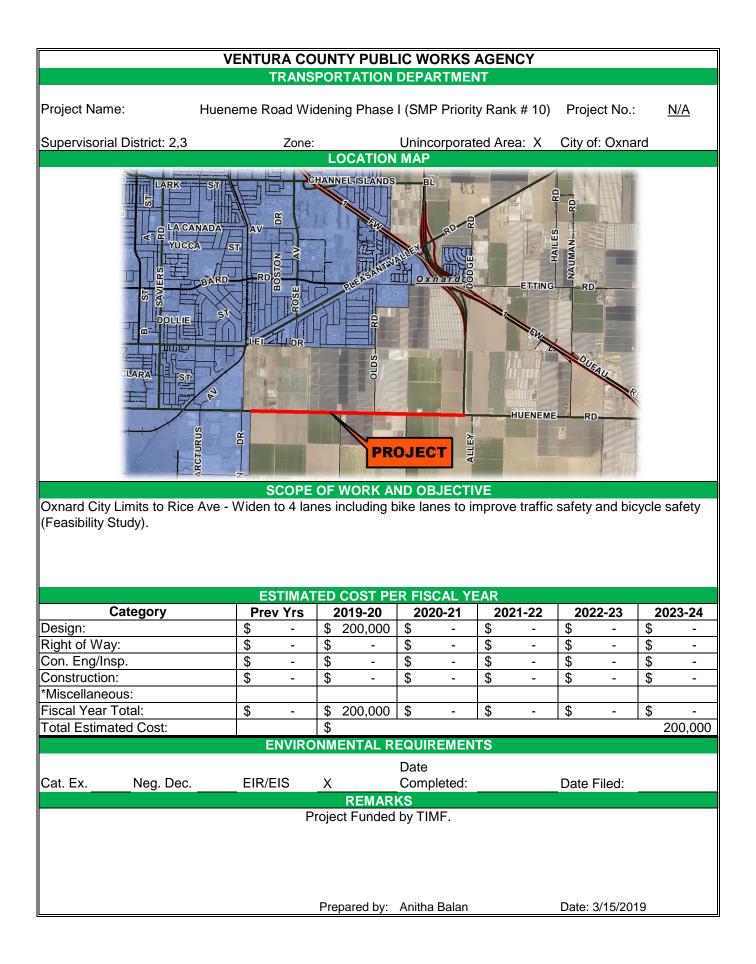

#### FY 2020

|     | PROJECT                                                                                | LOCATION & DESCRIPTION                                                                                                                                                                                               | EST. | COST      |
|-----|----------------------------------------------------------------------------------------|----------------------------------------------------------------------------------------------------------------------------------------------------------------------------------------------------------------------|------|-----------|
| **  | Bridge Program                                                                         | Various locations - Rehabilitation of bridges and structural improvements.                                                                                                                                           | \$   | 1,357,600 |
|     | Bridge Road Bridge Rehabilitation County Bridge No. 442                                | Bridge Rehabilitation including bank slope<br>protection, modification of lane geometry,<br>upgrade to crash barriers & railings, and<br>superstructure repairs including paint touch-up on<br>the bridge structure. | \$   | 300,000   |
| *** | Category B - Bike Lanes                                                                | Construction of Class II Bike Lanes at various locations within the County.                                                                                                                                          | \$   | 870,000   |
|     | Central Avenue Pedestrian Improvements                                                 | Joan Way to Rio Mesa High School construct sidewalk and curb ramps.                                                                                                                                                  | \$   | 904,260   |
| *   | County Wide Drainage Study                                                             | County wide study to evaluate areas with drainage deficiencies and identify improvements needed.                                                                                                                     | \$   | 50,000    |
| *** | Hazard Mitigation Program                                                              | Various locations within the County                                                                                                                                                                                  | \$   | 1,750,000 |
| *   | Hueneme Road Widening Phase I<br>(SMP Priority Rank # 10)                              | Oxnard City Limits to Rice Ave - Widen to 4 lanes including bike lanes to improve traffic safety and bicycle safety (Feasibility Study).                                                                             | \$   | 200,000   |
|     | Las Posas at East Fifth Street Intersection<br>Improvements                            | Intersection Improvements, bike lanes, right turn lane, drainage improvements, railroad crossing improvements and signal modifications.                                                                              | \$   | 250,000   |
|     | Moorpark Operations Yard Upgrade                                                       | Reconstruct the aging and deficient Moorpark<br>Operations Yard facilities to meet current safety<br>requirements.                                                                                                   | \$   | 1,000,000 |
| *** | Nonmotorized Transportation Program (Pedestrian & Bike Lane Projects)                  | Various locations - pedestrian and bicycle improvements.                                                                                                                                                             | \$   | 1,624,600 |
|     | Pavement Resurfacing Program                                                           | Pavement Resurfacing - Various Locations.                                                                                                                                                                            | \$   | 7,222,000 |
|     | Pleasant Valley Road at East Fifth Street<br>Intersection Improvements                 | Add 2nd southbound through lane and 2nd northbound through lane to improve traffic safety.                                                                                                                           | \$   | 250,000   |
|     | Pleasant Valley Road Improvements - Addition of a Two-Way Left Turn Lane               | Pleasant Valley Road between Dodge Road &<br>Hailes Road - construction of a two-way left turn<br>lane to improve traffic safety.                                                                                    | \$   | 706,383   |
|     | Potrero Road Bike Lanes - Phase I                                                      | S/O Bridge #231 - Trentwood Drive construction of class II bike lanes to improve bicycle safety.                                                                                                                     | \$   | 1,321,625 |
|     | Potrero Road Bike Lanes - Phase II                                                     | Hidden Valley Road - Bridge #231 construction of class II bike lanes to improve bicycle safety.                                                                                                                      | \$   | 1,315,000 |
| *   | Preliminary Engineering/ Feasibility Studies for Grant Programs (ATP, HSIP, TDA, CMAQ) | Various locations feasibility study in order to prepare and apply for Federal/State Grants.                                                                                                                          | \$   | 100,000   |
| **  | Rice Road Bike Lanes                                                                   | Baldwin Road (SR 150) to Lomita Ave - 2.40<br>miles of Class II Bike lanes.                                                                                                                                          | \$   | 100,000   |