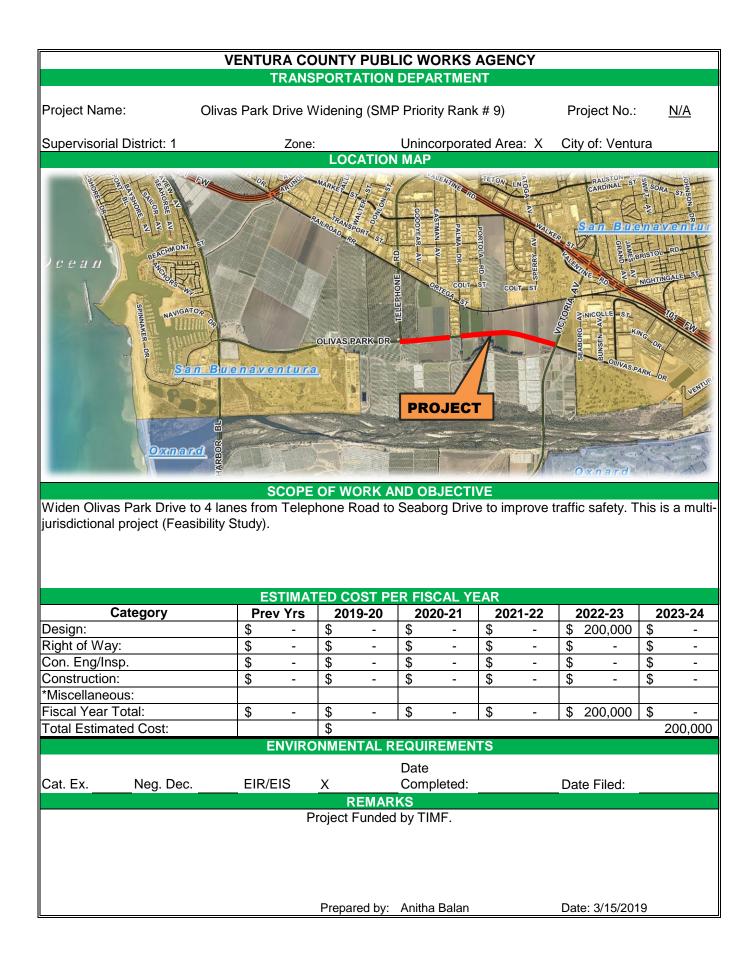

### FY 2021-2024

|      | PROJECT                                                                                      | LOCATION & DESCRIPTION                                                                                                                                                                                               | EST | COST       |
|------|----------------------------------------------------------------------------------------------|----------------------------------------------------------------------------------------------------------------------------------------------------------------------------------------------------------------------|-----|------------|
| ***  | Bridge Program                                                                               | Various locations - Rehabilitation of<br>bridges and structural improvements.                                                                                                                                        | \$  | 2,174,000  |
|      | Bridge Road Bridge Rehabilitation County<br>Bridge No. 442                                   | Bridge Rehabilitation including bank slope<br>protection, modification of lane geometry,<br>upgrade to crash barriers & railings, and<br>superstructure repairs including paint touch-up on<br>the bridge structure. | \$  | 1,525,000  |
| ***  | Category B - Bike Lanes                                                                      | Construction of Class II Bike Lanes at various locations within the County.                                                                                                                                          | \$  | 6,147,000  |
| *    | Channel Islands Blvd Widening<br>(SMP Priority Rank # 7)                                     | Widen Channel Island Boulevard to 4 lanes and<br>construct bike lanes from Oxnard city limits to<br>Rice Avenue to improve traffic and bicycle safety<br>(Feasibility Study).                                        | \$  | 200,000    |
|      | Drainage Improvements                                                                        | Improving existing drainage facilities such as Culverts and Storm Drain Systems.                                                                                                                                     | \$  | 330,000    |
| ***  | Hazard Mitigation Program                                                                    | Various locations within the County                                                                                                                                                                                  | \$  | 7,000,000  |
| ***  | Las Posas at East Fifth Street Intersection<br>Improvements                                  | Intersection Improvements, bike lanes, right turn lane, drainage improvements, railroad crossing improvements and signal modifications.                                                                              | \$  | 3,050,000  |
| *    | Las Posas Road Widening<br>(SMP Priority Rank # 8)                                           | Hueneme Road to Pleasant Valley Rd - Widen to<br>4 lanes including bike lanes to improve traffic<br>safety and bicycle safety (Feasibility Study).                                                                   | \$  | 200,000    |
| **** | Moorpark Operations Yard Upgrade                                                             | Reconstruct the aging and deficient Moorpark<br>Operations Yard facilities to meet current safety<br>requirements.                                                                                                   | \$  | 6,000,000  |
| **   | Nonmotorized Transportation Program<br>(Pedestrian & Bike Lane Projects)                     | Various locations - pedestrian and bicycle improvements.                                                                                                                                                             | \$  | 11,248,200 |
| *    | Olivas Park Drive Widening<br>(SMP Priority Rank # 9)                                        | Widen Olivas Park Drive to 4 lanes from<br>Telephone Road to Seaborg Drive to improve<br>traffic safety. This is a multi-jurisdictional project<br>(Feasibility Study).                                              | \$  | 200,000    |
| ***  | Pavement Resurfacing Program                                                                 | Pavement Resurfacing - Various Locations.                                                                                                                                                                            | \$  | 36,000,000 |
|      | Pleasant Valley Road at East Fifth Street<br>Intersection Improvements                       | Add 2nd southbound through lane and 2nd northbound through lane to improve traffic safety.                                                                                                                           | \$  | 3,972,000  |
|      | Pleasant Valley Road Improvements -<br>Addition of a Two-Way Left Turn Lane                  | Pleasant Valley Road between Dodge Road &<br>Hailes Road - construction of a two-way left turn<br>lane to improve traffic safety.                                                                                    | \$  | 531,383    |
| *    | Pleasant Valley Road Widening<br>Priority Rank # 6)                                          | Rice Avenue to Camarillo C/L - Widen to 4 lanes (Feasibility Study).                                                                                                                                                 | \$  | 200,000    |
| *    | Preliminary Engineering/ Feasibility Studies<br>for Grant Programs (ATP, HSIP, TDA,<br>CMAQ) | Various locations feasibility study in order to prepare and apply for Federal/State Grants.                                                                                                                          | \$  | 400,000    |
| ***  | Rice Road Bike Lanes                                                                         | Baldwin Road (SR 150) to Lomita Ave - 2.40<br>miles of Class II Bike lanes.                                                                                                                                          | \$  | 1,194,000  |