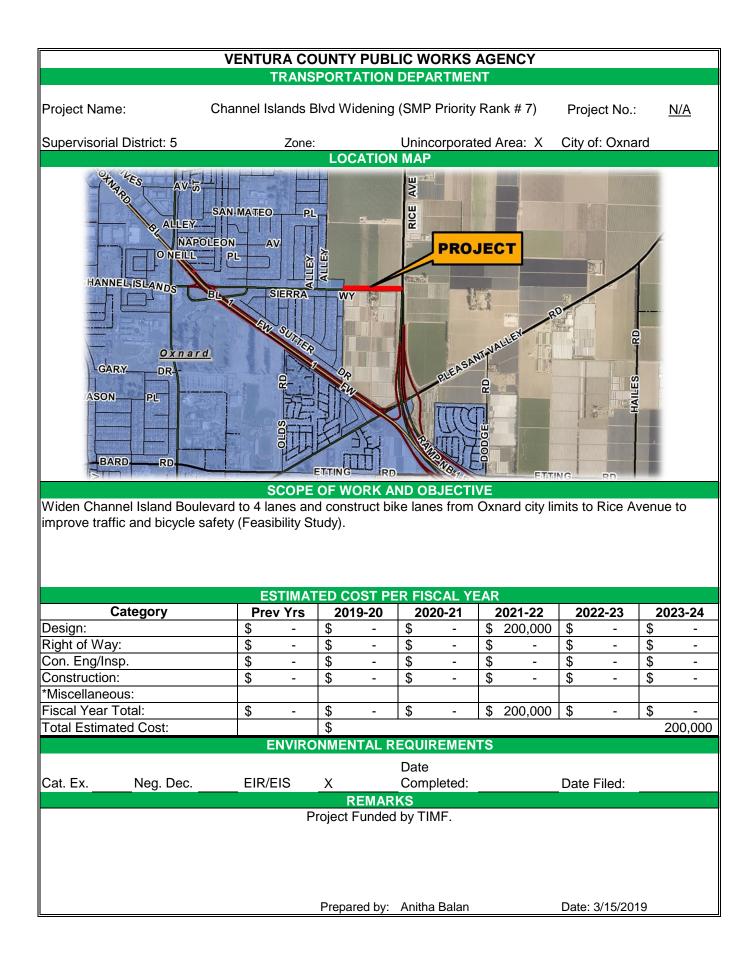

| \$ -<br>\$ 381,000<br>\$2,540,000<br>\$2,921,000 |





|                                                                                                                                          | VENTU                                                                                                                      |                                                                                          |                                                                                                                     |                                                             |                                                                                                                      | WORKS A                                                                               |                                    | ENCY