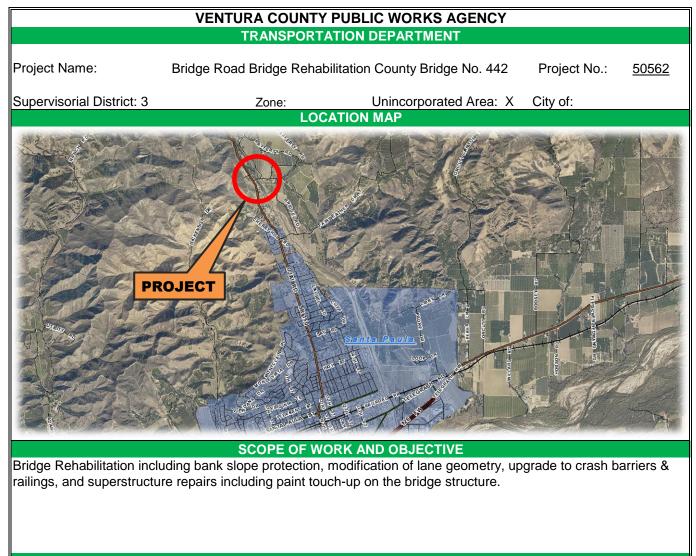

|                |             |     | ESTIMAT    | ΈD   | COST PE    | R F | <b>ISCAL YE</b>      | EAR   | 2       |     |              |     |        |
|----------------|-------------|-----|------------|------|------------|-----|----------------------|-------|---------|-----|--------------|-----|--------|
| Ca             | ategory     | Ρ   | rev Yrs    | 1    | 2019-20    | 1   | 2020-21              | 1     | 2021-22 | 1   | 2022-23      | 20  | 23-24  |
| Design:        |             | \$  | 62,359     | \$   | 300,000    | \$  | 300,000              | \$    | -       | \$  | -            | \$  | -      |
| Right of Way:  |             | \$  | 1,288      | \$   | -          | \$  | -                    | \$    | 100,000 | \$  | -            | \$  | -      |
| Con. Eng/Insp  | ).          | \$  | -          | \$   | -          | \$  | -                    | \$    | -       | \$  | 135,000      | \$  | -      |
| Construction:  |             | \$  | -          | \$   | -          | \$  | -                    | \$    | -       | \$  | 990,000      | \$  | -      |
| *Miscellaneou  | IS:         |     |            |      |            |     |                      |       |         |     |              |     |        |
| Fiscal Year To | otal:       | \$  | 63,647     | \$   | 300,000    | \$  | 300,000              | \$    | 100,000 | \$1 | ,125,000     | \$  | -      |
| Total Estimate | ed Cost:    |     |            | \$   |            |     |                      |       |         |     |              | 1,8 | 25,000 |
|                |             |     | ENVIRO     | NM   | IENTAL R   | EQ  | UIREMEN <sup>®</sup> | TS    |         |     |              |     |        |
|                |             |     |            |      |            | Da  | te                   |       |         |     |              |     |        |
| Cat. Ex. X     | Neg. Dec. X | EIF | R/EIS      |      |            | Со  | mpleted:             |       |         | Da  | te Filed:    |     |        |
|                |             | _   |            |      | REMAR      | KS  | ·                    |       |         |     |              |     |        |
|                |             |     | Project fu | Inde | ed by HBP  | and | d Toll Cred          | lits. |         |     |              |     |        |
|                |             |     |            |      | •          |     |                      |       |         |     |              |     |        |
|                |             |     |            |      |            |     |                      |       |         |     |              |     |        |
|                |             |     |            |      |            |     |                      |       |         |     |              |     |        |
|                |             |     |            |      |            |     |                      |       |         |     |              |     |        |
|                |             |     |            | Pre  | epared by: | An  | tha Balan            |       |         | Da  | te: 3/15/201 | 9   |        |

|                                                                                                                                                                 | VI                       |                                                                                                   |                             | NTY PUBL                                                                                            |                                                                                                                                                    |                                                                                                                    |                                        | ENCY                                                    |                                                 |                                                           |                                              |                                             |
|-----------------------------------------------------------------------------------------------------------------------------------------------------------------|--------------------------|---------------------------------------------------------------------------------------------------|-----------------------------|-----------------------------------------------------------------------------------------------------|----------------------------------------------------------------------------------------------------------------------------------------------------|--------------------------------------------------------------------------------------------------------------------|----------------------------------------|---------------------------------------------------------|-------------------------------------------------|-----------------------------------------------------------|----------------------------------------------|---------------------------------------------|
| Project Name:                                                                                                                                                   | Bridge                   | e Program                                                                                         |                             |                                                                                                     |                                                                                                                                                    |                                                                                                                    |                                        |                                                         | Di                                              | roject No.:                                               |                                              | <u>Varies</u>                               |
|                                                                                                                                                                 | Dhuge                    | riogram                                                                                           |                             |                                                                                                     |                                                                                                                                                    |                                                                                                                    |                                        |                                                         |                                                 |                                                           |                                              | vanes                                       |
| Supervisorial District: A                                                                                                                                       | 411                      | Zoi                                                                                               | ne:                         | LOCATION                                                                                            |                                                                                                                                                    | incorporat                                                                                                         | ed A                                   | Area: X                                                 | Cit                                             | y of:                                                     |                                              |                                             |
|                                                                                                                                                                 |                          |                                                                                                   |                             | LUCATION                                                                                            |                                                                                                                                                    | AP                                                                                                                 |                                        |                                                         |                                                 | Anticipate                                                | ed Y                                         | ear of                                      |
| Project Name:                                                                                                                                                   |                          | Location                                                                                          | <u>):</u>                   |                                                                                                     |                                                                                                                                                    |                                                                                                                    |                                        |                                                         |                                                 | Comp                                                      |                                              |                                             |
| Bridge Maintenance/<br>Rehabilitation - County                                                                                                                  | wide                     | Various Lo                                                                                        | ocatio                      | ons.                                                                                                |                                                                                                                                                    |                                                                                                                    |                                        |                                                         |                                                 | 202                                                       | 0-24                                         | 4                                           |
| Casitas Vista Road Bri                                                                                                                                          | dge                      | Foster Par                                                                                        | rk Cr                       | eek, 0.40 m                                                                                         | i. W                                                                                                                                               | of Ventur                                                                                                          | a Av                                   | venue.                                                  |                                                 | 20                                                        | )21                                          |                                             |
| Bridge Deck Rehabilita                                                                                                                                          | ation                    | Various Lo                                                                                        | ocatio                      | ons.                                                                                                |                                                                                                                                                    |                                                                                                                    |                                        |                                                         |                                                 | 20                                                        | )20                                          |                                             |
| Catalina Drive Bridge<br>Replacement - Bridge                                                                                                                   | #384                     | Cat Creek                                                                                         | : @ C                       | Catalina Driv                                                                                       | e.                                                                                                                                                 |                                                                                                                    |                                        |                                                         |                                                 | 20                                                        | )20                                          |                                             |
| Bradley Road Bridge<br>Replacement - Bridge                                                                                                                     | #206                     | Fox Barra                                                                                         | nca,                        | 0.06 mi. N c                                                                                        | of Lo                                                                                                                                              | os Angeles                                                                                                         | s Av                                   | enue.                                                   |                                                 | 20                                                        | )21                                          |                                             |
| Grand Avenue Bridge                                                                                                                                             |                          | Jepson W                                                                                          | 'ash,                       | 0.88 mi. N (                                                                                        | of O                                                                                                                                               | ld Telegra                                                                                                         | iph F                                  | Rd.                                                     |                                                 | 20                                                        | )22                                          |                                             |
| Replacement - Bridge                                                                                                                                            | #427                     |                                                                                                   |                             |                                                                                                     |                                                                                                                                                    |                                                                                                                    |                                        |                                                         |                                                 |                                                           |                                              |                                             |
|                                                                                                                                                                 |                          |                                                                                                   |                             | F WORK A                                                                                            |                                                                                                                                                    |                                                                                                                    |                                        | iding ropic                                             |                                                 | nonte min                                                 | or                                           |                                             |
| Rehabilitate                                                                                                                                                    | e bridges th             | nroughout t                                                                                       | he C                        | F WORK A<br>ounty by va<br>protection to                                                            | rious                                                                                                                                              | s means, i                                                                                                         | inclu                                  |                                                         |                                                 |                                                           |                                              |                                             |
| Rehabilitate<br>structural i                                                                                                                                    | e bridges th             | nroughout t<br>nts, and sc                                                                        | he C<br>cour p              | ounty by va                                                                                         | rious<br>ext                                                                                                                                       | s means, i<br>end their I<br>SCAL YE                                                                               | inclu<br>ife a                         | and improv                                              | /e tr                                           | affic safet                                               | y.                                           |                                             |
| Rehabilitate<br>structural i<br>Category                                                                                                                        | e bridges th             | nroughout t<br>nts, and sc<br>ESTIM<br>Prev Yrs                                                   | he C<br>cour p<br>IATE<br>s | ounty by va<br>protection to<br>D COST PE<br>2019-20                                                | rious<br>ext                                                                                                                                       | s means, i<br>end their l<br>ISCAL YE<br>2020-21                                                                   | inclu<br>ife a                         | and improv<br>2021-22                                   | /e tr                                           | affic safet<br>2022-23                                    | y.                                           | 2023-24                                     |
| Rehabilitate<br>structural i<br>Category<br>Design:                                                                                                             | e bridges th             | ESTIM<br>Prev Yrs<br>\$ -                                                                         | he C<br>cour p<br>ATE<br>s  | ounty by va<br>protection to<br>D COST PE<br>2019-20<br>\$ 265,000                                  | R F                                                                                                                                                | s means, i<br>end their I<br>SCAL YE                                                                               | inclu<br>ife a<br>EAR<br>2<br>\$       | and improv                                              | /e tr                                           | affic safet                                               | y.                                           | 2023-24<br>25,000                           |
| Rehabilitate<br>structural i<br><b>Category</b><br>Design:<br>Right of Way:                                                                                     | e bridges th             | ESTIM<br>Prev Yrs<br>\$ -<br>\$ -                                                                 | he C<br>cour p<br>ATE<br>s  | ounty by va<br>protection to<br><u>D COST PE</u><br>2019-20<br>§ 265,000<br>§ -                     | R F                                                                                                                                                | s means, i<br>end their l<br>ISCAL YE<br>2020-21<br>84,000<br>-                                                    | inclu<br>ife a<br>EAR<br>2<br>\$<br>\$ | 2021-22<br>105,000                                      | /e tr<br>\$<br>\$                               | affic safet<br>2022-23<br>25,000<br>-                     | y.<br>\$<br>\$                               | 25,000                                      |
| Rehabilitate<br>structural i<br>Category<br>Design:                                                                                                             | e bridges th             | ESTIM<br>Prev Yrs<br>\$ -                                                                         | he Cour p                   | ounty by va<br>protection to<br>D COST PE<br>2019-20<br>\$ 265,000                                  | R F                                                                                                                                                | s means, i<br>end their l<br>ISCAL YE<br>2020-21                                                                   | inclu<br>ife a<br>EAR<br>2<br>\$       | and improv<br>2021-22                                   | /e tr                                           | affic safet<br>2022-23                                    | y.                                           |                                             |
| Rehabilitate<br>structural i<br>Category<br>Design:<br>Right of Way:<br>Con. Eng/Insp.<br>Construction:<br>*Miscellaneous:                                      | e bridges th             | ESTIM<br>Prev Yrs<br>\$ -<br>\$ -<br>\$ -<br>\$ -                                                 | he Cour p                   | D COST PE<br>2019-20<br>265,000<br>5 -<br>5 155,000                                                 | R F<br>\$<br>\$<br>\$<br>\$                                                                                                                        | s means, i<br>end their l<br>(ISCAL YE<br>2020-21<br>84,000<br>-<br>105,000<br>800,000                             | EAR                                    | 2021-22<br>105,000<br>-<br>65,000                       | /e tr<br>\$<br>\$<br>\$<br>\$                   | 2022-23<br>25,000<br>-<br>25,000<br>200,000               | y.<br>\$<br>\$<br>\$<br>\$                   | 25,000<br>-<br>25,000<br>200,000            |
| Rehabilitate<br>structural i<br>Category<br>Design:<br>Right of Way:<br>Con. Eng/Insp.<br>Construction:<br>*Miscellaneous:<br>Fiscal Year Total:                | e bridges th             | ESTIM<br>Prev Yrs<br>\$ -<br>\$ -<br>\$ -<br>\$ -                                                 | he Cour p                   | D COST PE<br>2019-20<br>265,000<br>5 -<br>5 155,000                                                 | R F<br>\$<br>\$<br>\$                                                                                                                              | s means, i<br>end their l<br>iISCAL YE<br>2020-21<br>84,000<br>-<br>105,000                                        | EAR                                    | 2021-22<br>105,000<br>-<br>65,000                       | /e tr<br>\$<br>\$<br>\$<br>\$                   | 2022-23<br>25,000<br>-<br>25,000                          | y.<br>\$<br>\$<br>\$<br>\$<br>\$<br>\$<br>\$ | 25,000<br>-<br>25,000<br>200,000<br>250,000 |
| Rehabilitate<br>structural i<br>Category<br>Design:<br>Right of Way:<br>Con. Eng/Insp.<br>Construction:<br>*Miscellaneous:                                      | e bridges th             | ESTIM<br>Prev Yrs<br>\$ -<br>\$ -<br>\$ -<br>\$ -<br>\$ -<br>\$ -<br>\$ -                         | ATE                         | ounty by va<br>protection to<br>2019-20<br>265,000<br>265,000<br>3 -<br>3 155,000<br>3 937,600<br>3 | rious<br>ext<br><b>R F</b><br><b>2</b><br><b>3</b><br><b>5</b><br><b>5</b><br><b>5</b><br><b>5</b><br><b>5</b><br><b>5</b><br><b>5</b><br><b>5</b> | s means, i<br>end their l<br>iISCAL YE<br>2020-21<br>84,000<br>-<br>105,000<br>800,000<br>989,000                  | Incluife a                             | 2021-22<br>105,000<br>-<br>65,000<br>515,000            | /e tr<br>\$<br>\$<br>\$<br>\$                   | 2022-23<br>25,000<br>-<br>25,000<br>200,000               | y.<br>\$<br>\$<br>\$<br>\$<br>\$<br>\$<br>\$ | 25,000<br>-<br>25,000<br>200,000<br>250,000 |
| Rehabilitate<br>structural i<br>Category<br>Design:<br>Right of Way:<br>Con. Eng/Insp.<br>Construction:<br>*Miscellaneous:<br>Fiscal Year Total:                | e bridges th             | ESTIM<br>Prev Yrs<br>\$ -<br>\$ -<br>\$ -<br>\$ -<br>\$ -<br>\$ -<br>\$ -                         | ATE                         | ounty by va<br>protection to<br>2019-20<br>265,000<br>265,000<br>155,000<br>937,600                 | R F<br>2<br>\$<br>\$<br>\$<br>\$<br>\$<br>\$<br>\$<br>\$<br>\$<br>\$<br>\$<br>\$<br>\$<br>\$<br>\$<br>\$<br>\$<br>\$                               | s means, i<br>end their l<br>2020-21<br>84,000<br>-<br>105,000<br>800,000<br>989,000                               | Incluife a                             | 2021-22<br>105,000<br>-<br>65,000<br>515,000            | /e tr<br>\$<br>\$<br>\$<br>\$                   | 2022-23<br>25,000<br>-<br>25,000<br>200,000               | y.<br>\$<br>\$<br>\$<br>\$<br>\$<br>\$<br>\$ | 25,000<br>-<br>25,000<br>200,000<br>250,000 |
| Rehabilitate<br>structural i<br>Design:<br>Right of Way:<br>Con. Eng/Insp.<br>Construction:<br>*Miscellaneous:<br>Fiscal Year Total:<br>Total Estimated Cost:   | e bridges th<br>mproveme | ESTIM<br>Prev Yrs<br>\$ -<br>\$ -<br>\$ -<br>\$ -<br>\$ -<br>\$ -<br>\$ -<br>\$ -<br>\$ -<br>\$ - | ATE                         | ounty by va<br>protection to<br>2019-20<br>265,000<br>265,000<br>3 -<br>3 155,000<br>3 937,600<br>3 | R F<br>2<br>\$<br>\$<br>\$<br>\$<br>\$<br>\$<br>\$<br>\$<br>\$<br>\$<br>\$<br>\$<br>\$<br>\$<br>\$<br>\$<br>\$<br>\$                               | s means, i<br>end their l<br>iISCAL YE<br>2020-21<br>84,000<br>-<br>105,000<br>800,000<br>989,000<br>JIREMEN<br>te | Incluife a                             | 2021-22<br>105,000<br>-<br>65,000<br>515,000            | /e tr<br>\$<br>\$<br>\$<br>\$<br>\$<br>\$<br>\$ | 2022-23<br>25,000<br>-<br>25,000<br>200,000<br>250,000    | y.<br>\$<br>\$<br>\$<br>\$<br>\$<br>\$<br>\$ | 25,000<br>-<br>25,000                       |
| Rehabilitate<br>structural i<br>Category<br>Design:<br>Right of Way:<br>Con. Eng/Insp.<br>Construction:<br>*Miscellaneous:<br>Fiscal Year Total:                | e bridges th<br>mproveme | ESTIM<br>Prev Yrs<br>\$ -<br>\$ -<br>\$ -<br>\$ -<br>\$ -<br>\$ -<br>\$ -                         | ATE                         | D COST PE<br>2019-20<br>265,000<br>3 155,000<br>3 937,600<br>3 1,357,600<br>3 MENTAL R              | R F<br>2<br>\$<br>\$<br>\$<br>\$<br>\$<br>\$<br>Co                                                                                                 | s means, i<br>end their l<br>2020-21<br>84,000<br>-<br>105,000<br>800,000<br>989,000                               | Incluife a                             | 2021-22<br>105,000<br>-<br>65,000<br>515,000            | /e tr<br>\$<br>\$<br>\$<br>\$<br>\$<br>\$       | 2022-23<br>25,000<br>-<br>25,000<br>200,000               | y.<br>\$<br>\$<br>\$<br>\$<br>\$<br>\$<br>\$ | 25,000<br>-<br>25,000<br>200,000<br>250,000 |
| Category    Design:    Right of Way:    Con. Eng/Insp.    Construction:    *Miscellaneous:    Fiscal Year Total:    Total Estimated Cost:    Cat. Ex. X  Neg. D | e bridges th<br>mproveme | ESTIM<br>Prev Yrs<br>\$ -<br>\$ -<br>\$ -<br>\$ -<br>\$ -<br>ENVII<br>EIR/EIS                     | ATE<br>S                    | D COST PE<br>2019-20<br>265,000<br>5 -<br>5 155,000<br>5 937,600<br>5<br>MENTAL R<br>REMAR          | R F<br>2<br>\$<br>\$<br>\$<br>\$<br>\$<br>\$<br>Colored<br>KS                                                                                      | s means, i<br>end their l<br>2020-21<br>84,000<br>-<br>105,000<br>800,000<br>989,000<br>JIREMEN<br>te<br>mpleted:  | AR<br>S<br>S<br>S<br>S<br>TS           | 2021-22<br>105,000<br>-<br>65,000<br>515,000<br>685,000 | ve tr<br>\$<br>\$<br>\$<br>\$<br>\$<br>\$<br>\$ | 2022-23<br>25,000<br>-<br>200,000<br>250,000<br>te Filed: | y.<br>\$<br>\$<br>\$<br>\$<br>\$<br>\$<br>\$ | 25,000<br>-<br>25,000<br>200,000<br>250,000 |
| Category    Design:    Right of Way:    Con. Eng/Insp.    Construction:    *Miscellaneous:    Fiscal Year Total:    Total Estimated Cost:    Cat. Ex. X  Neg. D | e bridges th<br>mproveme | ESTIM<br>Prev Yrs<br>\$ -<br>\$ -<br>\$ -<br>\$ -<br>\$ -<br>ENVII<br>EIR/EIS                     | ATE<br>S                    | D COST PE<br>2019-20<br>265,000<br>3 155,000<br>3 937,600<br>3 1,357,600<br>3 MENTAL R              | R F<br>2<br>\$<br>\$<br>\$<br>\$<br>\$<br>\$<br>Colored<br>KS                                                                                      | s means, i<br>end their l<br>2020-21<br>84,000<br>-<br>105,000<br>800,000<br>989,000<br>JIREMEN<br>te<br>mpleted:  | AR<br>S<br>S<br>S<br>S<br>TS           | 2021-22<br>105,000<br>-<br>65,000<br>515,000<br>685,000 | ve tr<br>\$<br>\$<br>\$<br>\$<br>\$<br>\$<br>\$ | 2022-23<br>25,000<br>-<br>200,000<br>250,000<br>te Filed: | y.<br>\$<br>\$<br>\$<br>\$<br>\$<br>\$<br>\$ | 25,000<br>-<br>25,000<br>200,000<br>250,000 |