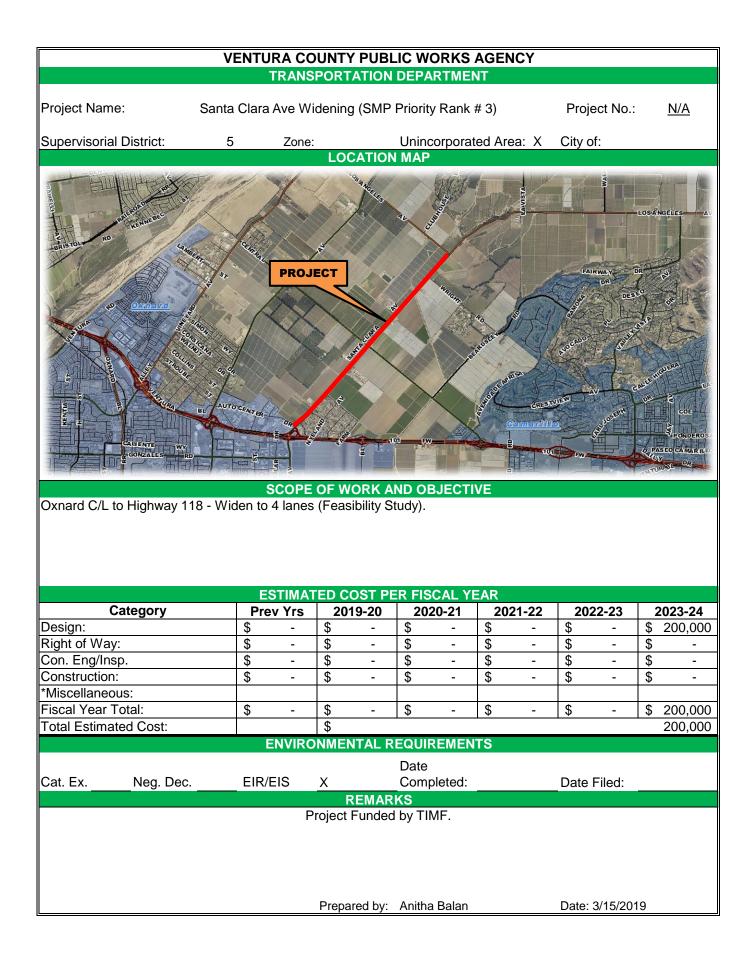

#### FY 2021-2024

|    | PROJECT                                             | LOCATION & DESCRIPTION                                                                                                                               | EST | . COST    |
|----|-----------------------------------------------------|------------------------------------------------------------------------------------------------------------------------------------------------------|-----|-----------|
| *  | Santa Clara Ave Widening<br>(SMP Priority Rank # 3) | Oxnard C/L to Highway 118 - Widen to 4 lanes (Feasibility Study).                                                                                    | \$  | 200,000   |
|    | Tapo Canyon Road Slope Repair                       | Improvements to Shoulders and Embankment at MP 1.04 due to slope failure.                                                                            | \$  | 200,000   |
| ** | Traffic Safety Improvement Program                  | Various locations - install or update traffic<br>signals, intersection lane modification, and other<br>safety improvements.                          | \$  | 2,381,600 |
| *  | Victoria Avenue Widening<br>(SMP Priority Rank # 5) | Gonzales Road to Olivas Park Drive (County<br>Section: 247's/o river bridge to 119 s/o Olivas<br>Park Drive) - Widen to 6 lanes (Feasibility Study). | \$  | 200,000   |