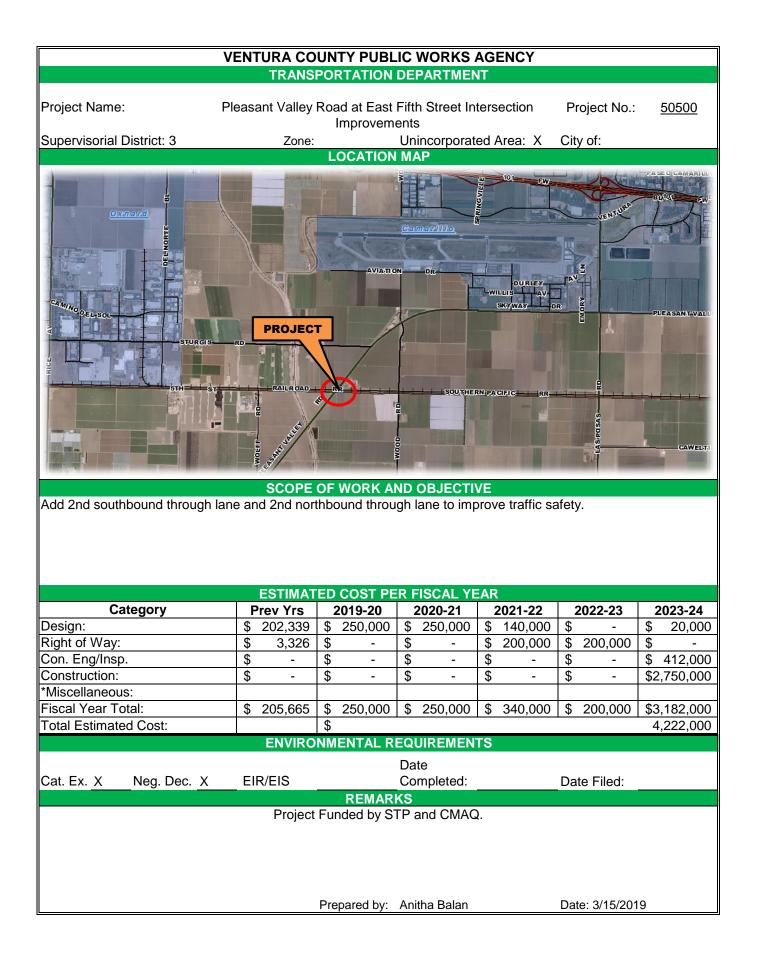

#### FY 2020

|     | PROJECT                                                                                | LOCATION & DESCRIPTION                                                                                                                                                                                               | EST. | COST      |
|-----|----------------------------------------------------------------------------------------|----------------------------------------------------------------------------------------------------------------------------------------------------------------------------------------------------------------------|------|-----------|
| **  | Bridge Program                                                                         | Various locations - Rehabilitation of bridges and structural improvements.                                                                                                                                           | \$   | 1,357,600 |
|     | Bridge Road Bridge Rehabilitation County Bridge No. 442                                | Bridge Rehabilitation including bank slope<br>protection, modification of lane geometry,<br>upgrade to crash barriers & railings, and<br>superstructure repairs including paint touch-up on<br>the bridge structure. | \$   | 300,000   |
| *** | Category B - Bike Lanes                                                                | Construction of Class II Bike Lanes at various locations within the County.                                                                                                                                          | \$   | 870,000   |
|     | Central Avenue Pedestrian Improvements                                                 | Joan Way to Rio Mesa High School construct sidewalk and curb ramps.                                                                                                                                                  | \$   | 904,260   |
| *   | County Wide Drainage Study                                                             | County wide study to evaluate areas with drainage deficiencies and identify improvements needed.                                                                                                                     | \$   | 50,000    |
| *** | Hazard Mitigation Program                                                              | Various locations within the County                                                                                                                                                                                  | \$   | 1,750,000 |
| *   | Hueneme Road Widening Phase I<br>(SMP Priority Rank # 10)                              | Oxnard City Limits to Rice Ave - Widen to 4 lanes including bike lanes to improve traffic safety and bicycle safety (Feasibility Study).                                                                             | \$   | 200,000   |
|     | Las Posas at East Fifth Street Intersection<br>Improvements                            | Intersection Improvements, bike lanes, right turn lane, drainage improvements, railroad crossing improvements and signal modifications.                                                                              | \$   | 250,000   |
|     | Moorpark Operations Yard Upgrade                                                       | Reconstruct the aging and deficient Moorpark<br>Operations Yard facilities to meet current safety<br>requirements.                                                                                                   | \$   | 1,000,000 |
| *** | Nonmotorized Transportation Program (Pedestrian & Bike Lane Projects)                  | Various locations - pedestrian and bicycle improvements.                                                                                                                                                             | \$   | 1,624,600 |
|     | Pavement Resurfacing Program                                                           | Pavement Resurfacing - Various Locations.                                                                                                                                                                            | \$   | 7,222,000 |
|     | Pleasant Valley Road at East Fifth Street<br>Intersection Improvements                 | Add 2nd southbound through lane and 2nd northbound through lane to improve traffic safety.                                                                                                                           | \$   | 250,000   |
|     | Pleasant Valley Road Improvements - Addition of a Two-Way Left Turn Lane               | Pleasant Valley Road between Dodge Road &<br>Hailes Road - construction of a two-way left turn<br>lane to improve traffic safety.                                                                                    | \$   | 706,383   |
|     | Potrero Road Bike Lanes - Phase I                                                      | S/O Bridge #231 - Trentwood Drive construction of class II bike lanes to improve bicycle safety.                                                                                                                     | \$   | 1,321,625 |
|     | Potrero Road Bike Lanes - Phase II                                                     | Hidden Valley Road - Bridge #231 construction of class II bike lanes to improve bicycle safety.                                                                                                                      | \$   | 1,315,000 |
| *   | Preliminary Engineering/ Feasibility Studies for Grant Programs (ATP, HSIP, TDA, CMAQ) | Various locations feasibility study in order to prepare and apply for Federal/State Grants.                                                                                                                          | \$   | 100,000   |
| **  | Rice Road Bike Lanes                                                                   | Baldwin Road (SR 150) to Lomita Ave - 2.40<br>miles of Class II Bike lanes.                                                                                                                                          | \$   | 100,000   |