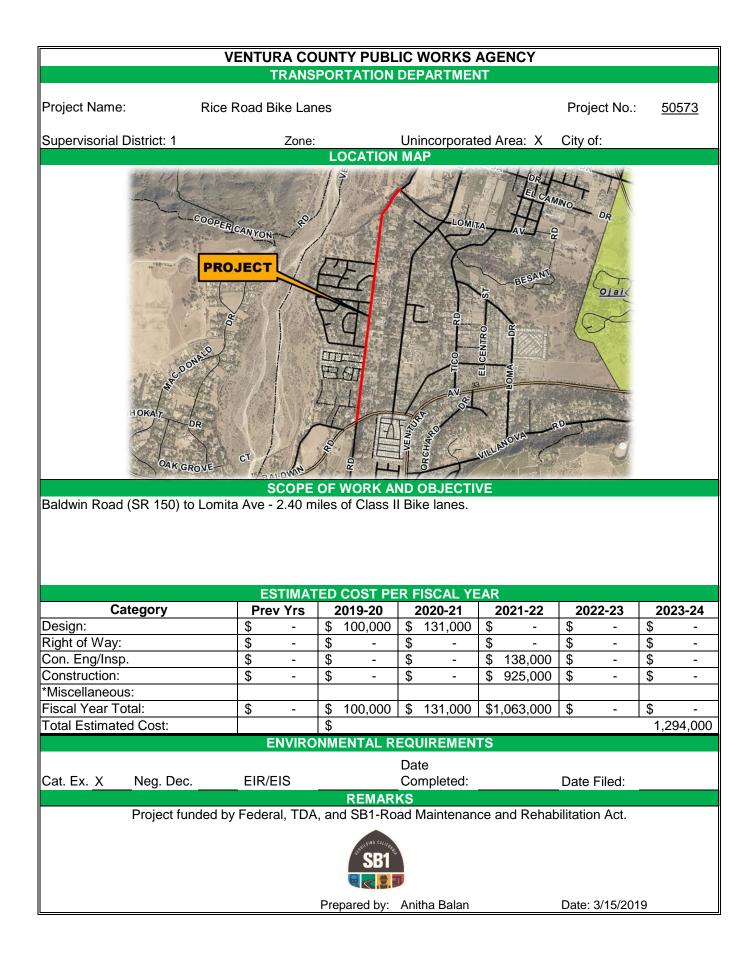

#### FY 2020

|     | PROJECT                                                                                | LOCATION & DESCRIPTION                                                                                                                                                                                               | EST. | COST      |
|-----|----------------------------------------------------------------------------------------|----------------------------------------------------------------------------------------------------------------------------------------------------------------------------------------------------------------------|------|-----------|
| **  | Bridge Program                                                                         | Various locations - Rehabilitation of bridges and structural improvements.                                                                                                                                           | \$   | 1,357,600 |
|     | Bridge Road Bridge Rehabilitation County Bridge No. 442                                | Bridge Rehabilitation including bank slope<br>protection, modification of lane geometry,<br>upgrade to crash barriers & railings, and<br>superstructure repairs including paint touch-up on<br>the bridge structure. | \$   | 300,000   |
| *** | Category B - Bike Lanes                                                                | Construction of Class II Bike Lanes at various locations within the County.                                                                                                                                          | \$   | 870,000   |
|     | Central Avenue Pedestrian Improvements                                                 | Joan Way to Rio Mesa High School construct sidewalk and curb ramps.                                                                                                                                                  | \$   | 904,260   |
| *   | County Wide Drainage Study                                                             | County wide study to evaluate areas with drainage deficiencies and identify improvements needed.                                                                                                                     | \$   | 50,000    |
| *** | Hazard Mitigation Program                                                              | Various locations within the County                                                                                                                                                                                  | \$   | 1,750,000 |
| *   | Hueneme Road Widening Phase I<br>(SMP Priority Rank # 10)                              | Oxnard City Limits to Rice Ave - Widen to 4 lanes including bike lanes to improve traffic safety and bicycle safety (Feasibility Study).                                                                             | \$   | 200,000   |
|     | Las Posas at East Fifth Street Intersection<br>Improvements                            | Intersection Improvements, bike lanes, right turn lane, drainage improvements, railroad crossing improvements and signal modifications.                                                                              | \$   | 250,000   |
|     | Moorpark Operations Yard Upgrade                                                       | Reconstruct the aging and deficient Moorpark<br>Operations Yard facilities to meet current safety<br>requirements.                                                                                                   | \$   | 1,000,000 |
| *** | Nonmotorized Transportation Program (Pedestrian & Bike Lane Projects)                  | Various locations - pedestrian and bicycle improvements.                                                                                                                                                             | \$   | 1,624,600 |
|     | Pavement Resurfacing Program                                                           | Pavement Resurfacing - Various Locations.                                                                                                                                                                            | \$   | 7,222,000 |
|     | Pleasant Valley Road at East Fifth Street<br>Intersection Improvements                 | Add 2nd southbound through lane and 2nd northbound through lane to improve traffic safety.                                                                                                                           | \$   | 250,000   |
|     | Pleasant Valley Road Improvements - Addition of a Two-Way Left Turn Lane               | Pleasant Valley Road between Dodge Road &<br>Hailes Road - construction of a two-way left turn<br>lane to improve traffic safety.                                                                                    | \$   | 706,383   |
|     | Potrero Road Bike Lanes - Phase I                                                      | S/O Bridge #231 - Trentwood Drive construction of class II bike lanes to improve bicycle safety.                                                                                                                     | \$   | 1,321,625 |
|     | Potrero Road Bike Lanes - Phase II                                                     | Hidden Valley Road - Bridge #231 construction of class II bike lanes to improve bicycle safety.                                                                                                                      | \$   | 1,315,000 |
| *   | Preliminary Engineering/ Feasibility Studies for Grant Programs (ATP, HSIP, TDA, CMAQ) | Various locations feasibility study in order to prepare and apply for Federal/State Grants.                                                                                                                          | \$   | 100,000   |
| **  | Rice Road Bike Lanes                                                                   | Baldwin Road (SR 150) to Lomita Ave - 2.40<br>miles of Class II Bike lanes.                                                                                                                                          | \$   | 100,000   |

### FY 2021-2024

|      | PROJECT                                                                                      | LOCATION & DESCRIPTION                                                                                                                                                                                               | EST | COST       |
|------|----------------------------------------------------------------------------------------------|----------------------------------------------------------------------------------------------------------------------------------------------------------------------------------------------------------------------|-----|------------|
| ***  | Bridge Program                                                                               | Various locations - Rehabilitation of<br>bridges and structural improvements.                                                                                                                                        | \$  | 2,174,000  |
|      | Bridge Road Bridge Rehabilitation County<br>Bridge No. 442                                   | Bridge Rehabilitation including bank slope<br>protection, modification of lane geometry,<br>upgrade to crash barriers & railings, and<br>superstructure repairs including paint touch-up on<br>the bridge structure. | \$  | 1,525,000  |
| ***  | Category B - Bike Lanes                                                                      | Construction of Class II Bike Lanes at various locations within the County.                                                                                                                                          | \$  | 6,147,000  |
| *    | Channel Islands Blvd Widening<br>(SMP Priority Rank # 7)                                     | Widen Channel Island Boulevard to 4 lanes and<br>construct bike lanes from Oxnard city limits to<br>Rice Avenue to improve traffic and bicycle safety<br>(Feasibility Study).                                        | \$  | 200,000    |
|      | Drainage Improvements                                                                        | Improving existing drainage facilities such as Culverts and Storm Drain Systems.                                                                                                                                     | \$  | 330,000    |
| ***  | Hazard Mitigation Program                                                                    | Various locations within the County                                                                                                                                                                                  | \$  | 7,000,000  |
| ***  | Las Posas at East Fifth Street Intersection<br>Improvements                                  | Intersection Improvements, bike lanes, right turn lane, drainage improvements, railroad crossing improvements and signal modifications.                                                                              | \$  | 3,050,000  |
| *    | Las Posas Road Widening<br>(SMP Priority Rank # 8)                                           | Hueneme Road to Pleasant Valley Rd - Widen to<br>4 lanes including bike lanes to improve traffic<br>safety and bicycle safety (Feasibility Study).                                                                   | \$  | 200,000    |
| **** | Moorpark Operations Yard Upgrade                                                             | Reconstruct the aging and deficient Moorpark<br>Operations Yard facilities to meet current safety<br>requirements.                                                                                                   | \$  | 6,000,000  |
| **   | Nonmotorized Transportation Program<br>(Pedestrian & Bike Lane Projects)                     | Various locations - pedestrian and bicycle improvements.                                                                                                                                                             | \$  | 11,248,200 |
| *    | Olivas Park Drive Widening<br>(SMP Priority Rank # 9)                                        | Widen Olivas Park Drive to 4 lanes from<br>Telephone Road to Seaborg Drive to improve<br>traffic safety. This is a multi-jurisdictional project<br>(Feasibility Study).                                              | \$  | 200,000    |
| ***  | Pavement Resurfacing Program                                                                 | Pavement Resurfacing - Various Locations.                                                                                                                                                                            | \$  | 36,000,000 |
|      | Pleasant Valley Road at East Fifth Street<br>Intersection Improvements                       | Add 2nd southbound through lane and 2nd northbound through lane to improve traffic safety.                                                                                                                           | \$  | 3,972,000  |
|      | Pleasant Valley Road Improvements -<br>Addition of a Two-Way Left Turn Lane                  | Pleasant Valley Road between Dodge Road &<br>Hailes Road - construction of a two-way left turn<br>lane to improve traffic safety.                                                                                    | \$  | 531,383    |
| *    | Pleasant Valley Road Widening<br>Priority Rank # 6)                                          | Rice Avenue to Camarillo C/L - Widen to 4 lanes (Feasibility Study).                                                                                                                                                 | \$  | 200,000    |
| *    | Preliminary Engineering/ Feasibility Studies<br>for Grant Programs (ATP, HSIP, TDA,<br>CMAQ) | Various locations feasibility study in order to prepare and apply for Federal/State Grants.                                                                                                                          | \$  | 400,000    |
| ***  | Rice Road Bike Lanes                                                                         | Baldwin Road (SR 150) to Lomita Ave - 2.40<br>miles of Class II Bike lanes.                                                                                                                                          | \$  | 1,194,000  |