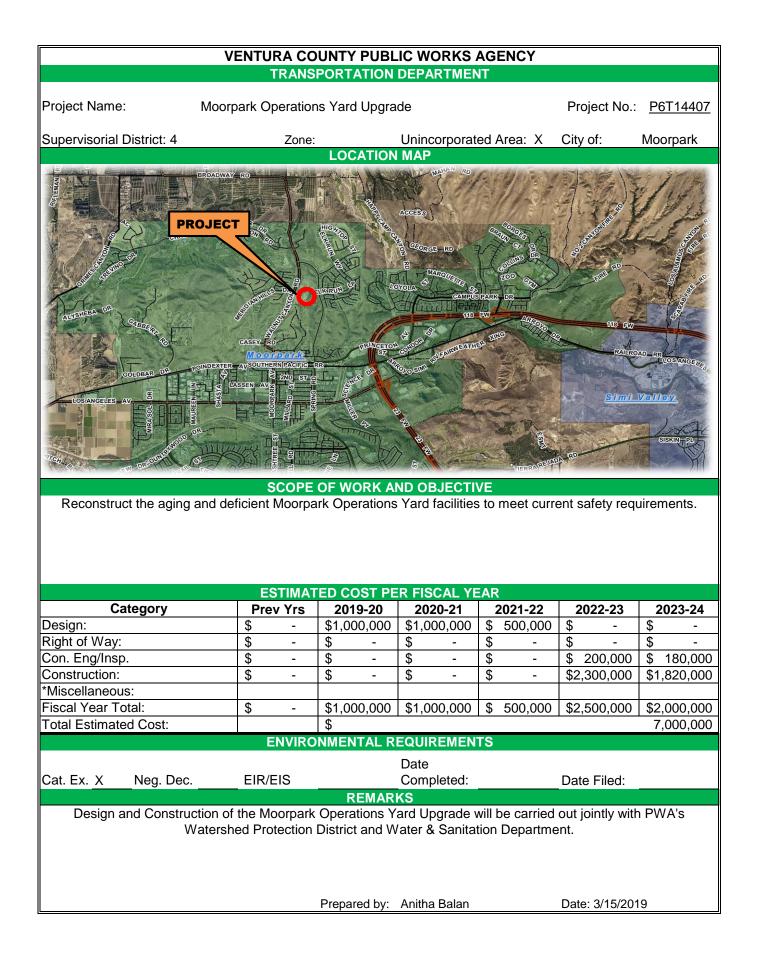

#### FY 2020

|     | PROJECT                                                                                | LOCATION & DESCRIPTION                                                                                                                                                                                               | EST. | COST      |
|-----|----------------------------------------------------------------------------------------|----------------------------------------------------------------------------------------------------------------------------------------------------------------------------------------------------------------------|------|-----------|
| **  | Bridge Program                                                                         | Various locations - Rehabilitation of bridges and structural improvements.                                                                                                                                           | \$   | 1,357,600 |
|     | Bridge Road Bridge Rehabilitation County Bridge No. 442                                | Bridge Rehabilitation including bank slope<br>protection, modification of lane geometry,<br>upgrade to crash barriers & railings, and<br>superstructure repairs including paint touch-up on<br>the bridge structure. | \$   | 300,000   |
| *** | Category B - Bike Lanes                                                                | Construction of Class II Bike Lanes at various locations within the County.                                                                                                                                          | \$   | 870,000   |
|     | Central Avenue Pedestrian Improvements                                                 | Joan Way to Rio Mesa High School construct sidewalk and curb ramps.                                                                                                                                                  | \$   | 904,260   |
| *   | County Wide Drainage Study                                                             | County wide study to evaluate areas with drainage deficiencies and identify improvements needed.                                                                                                                     | \$   | 50,000    |
| *** | Hazard Mitigation Program                                                              | Various locations within the County                                                                                                                                                                                  | \$   | 1,750,000 |
| *   | Hueneme Road Widening Phase I<br>(SMP Priority Rank # 10)                              | Oxnard City Limits to Rice Ave - Widen to 4 lanes including bike lanes to improve traffic safety and bicycle safety (Feasibility Study).                                                                             | \$   | 200,000   |
|     | Las Posas at East Fifth Street Intersection<br>Improvements                            | Intersection Improvements, bike lanes, right turn lane, drainage improvements, railroad crossing improvements and signal modifications.                                                                              | \$   | 250,000   |
|     | Moorpark Operations Yard Upgrade                                                       | Reconstruct the aging and deficient Moorpark<br>Operations Yard facilities to meet current safety<br>requirements.                                                                                                   | \$   | 1,000,000 |
| *** | Nonmotorized Transportation Program (Pedestrian & Bike Lane Projects)                  | Various locations - pedestrian and bicycle improvements.                                                                                                                                                             | \$   | 1,624,600 |
|     | Pavement Resurfacing Program                                                           | Pavement Resurfacing - Various Locations.                                                                                                                                                                            | \$   | 7,222,000 |
|     | Pleasant Valley Road at East Fifth Street<br>Intersection Improvements                 | Add 2nd southbound through lane and 2nd northbound through lane to improve traffic safety.                                                                                                                           | \$   | 250,000   |
|     | Pleasant Valley Road Improvements - Addition of a Two-Way Left Turn Lane               | Pleasant Valley Road between Dodge Road &<br>Hailes Road - construction of a two-way left turn<br>lane to improve traffic safety.                                                                                    | \$   | 706,383   |
|     | Potrero Road Bike Lanes - Phase I                                                      | S/O Bridge #231 - Trentwood Drive construction of class II bike lanes to improve bicycle safety.                                                                                                                     | \$   | 1,321,625 |
|     | Potrero Road Bike Lanes - Phase II                                                     | Hidden Valley Road - Bridge #231 construction of class II bike lanes to improve bicycle safety.                                                                                                                      | \$   | 1,315,000 |
| *   | Preliminary Engineering/ Feasibility Studies for Grant Programs (ATP, HSIP, TDA, CMAQ) | Various locations feasibility study in order to prepare and apply for Federal/State Grants.                                                                                                                          | \$   | 100,000   |
| **  | Rice Road Bike Lanes                                                                   | Baldwin Road (SR 150) to Lomita Ave - 2.40<br>miles of Class II Bike lanes.                                                                                                                                          | \$   | 100,000   |

### FY 2021-2024

|      | PROJECT                                                                                      | LOCATION & DESCRIPTION                                                                                                                                                                                               | EST | COST       |
|------|----------------------------------------------------------------------------------------------|----------------------------------------------------------------------------------------------------------------------------------------------------------------------------------------------------------------------|-----|------------|
| ***  | Bridge Program                                                                               | Various locations - Rehabilitation of<br>bridges and structural improvements.                                                                                                                                        | \$  | 2,174,000  |
|      | Bridge Road Bridge Rehabilitation County<br>Bridge No. 442                                   | Bridge Rehabilitation including bank slope<br>protection, modification of lane geometry,<br>upgrade to crash barriers & railings, and<br>superstructure repairs including paint touch-up on<br>the bridge structure. | \$  | 1,525,000  |
| ***  | Category B - Bike Lanes                                                                      | Construction of Class II Bike Lanes at various locations within the County.                                                                                                                                          | \$  | 6,147,000  |
| *    | Channel Islands Blvd Widening<br>(SMP Priority Rank # 7)                                     | Widen Channel Island Boulevard to 4 lanes and<br>construct bike lanes from Oxnard city limits to<br>Rice Avenue to improve traffic and bicycle safety<br>(Feasibility Study).                                        | \$  | 200,000    |
|      | Drainage Improvements                                                                        | Improving existing drainage facilities such as Culverts and Storm Drain Systems.                                                                                                                                     | \$  | 330,000    |
| ***  | Hazard Mitigation Program                                                                    | Various locations within the County                                                                                                                                                                                  | \$  | 7,000,000  |
| ***  | Las Posas at East Fifth Street Intersection<br>Improvements                                  | Intersection Improvements, bike lanes, right turn lane, drainage improvements, railroad crossing improvements and signal modifications.                                                                              | \$  | 3,050,000  |
| *    | Las Posas Road Widening<br>(SMP Priority Rank # 8)                                           | Hueneme Road to Pleasant Valley Rd - Widen to<br>4 lanes including bike lanes to improve traffic<br>safety and bicycle safety (Feasibility Study).                                                                   | \$  | 200,000    |
| **** | Moorpark Operations Yard Upgrade                                                             | Reconstruct the aging and deficient Moorpark<br>Operations Yard facilities to meet current safety<br>requirements.                                                                                                   | \$  | 6,000,000  |
| **   | Nonmotorized Transportation Program<br>(Pedestrian & Bike Lane Projects)                     | Various locations - pedestrian and bicycle improvements.                                                                                                                                                             | \$  | 11,248,200 |
| *    | Olivas Park Drive Widening<br>(SMP Priority Rank # 9)                                        | Widen Olivas Park Drive to 4 lanes from<br>Telephone Road to Seaborg Drive to improve<br>traffic safety. This is a multi-jurisdictional project<br>(Feasibility Study).                                              | \$  | 200,000    |
| ***  | Pavement Resurfacing Program                                                                 | Pavement Resurfacing - Various Locations.                                                                                                                                                                            | \$  | 36,000,000 |
|      | Pleasant Valley Road at East Fifth Street<br>Intersection Improvements                       | Add 2nd southbound through lane and 2nd northbound through lane to improve traffic safety.                                                                                                                           | \$  | 3,972,000  |
|      | Pleasant Valley Road Improvements -<br>Addition of a Two-Way Left Turn Lane                  | Pleasant Valley Road between Dodge Road &<br>Hailes Road - construction of a two-way left turn<br>lane to improve traffic safety.                                                                                    | \$  | 531,383    |
| *    | Pleasant Valley Road Widening<br>Priority Rank # 6)                                          | Rice Avenue to Camarillo C/L - Widen to 4 lanes (Feasibility Study).                                                                                                                                                 | \$  | 200,000    |
| *    | Preliminary Engineering/ Feasibility Studies<br>for Grant Programs (ATP, HSIP, TDA,<br>CMAQ) | Various locations feasibility study in order to prepare and apply for Federal/State Grants.                                                                                                                          | \$  | 400,000    |
| ***  | Rice Road Bike Lanes                                                                         | Baldwin Road (SR 150) to Lomita Ave - 2.40<br>miles of Class II Bike lanes.                                                                                                                                          | \$  | 1,194,000  |