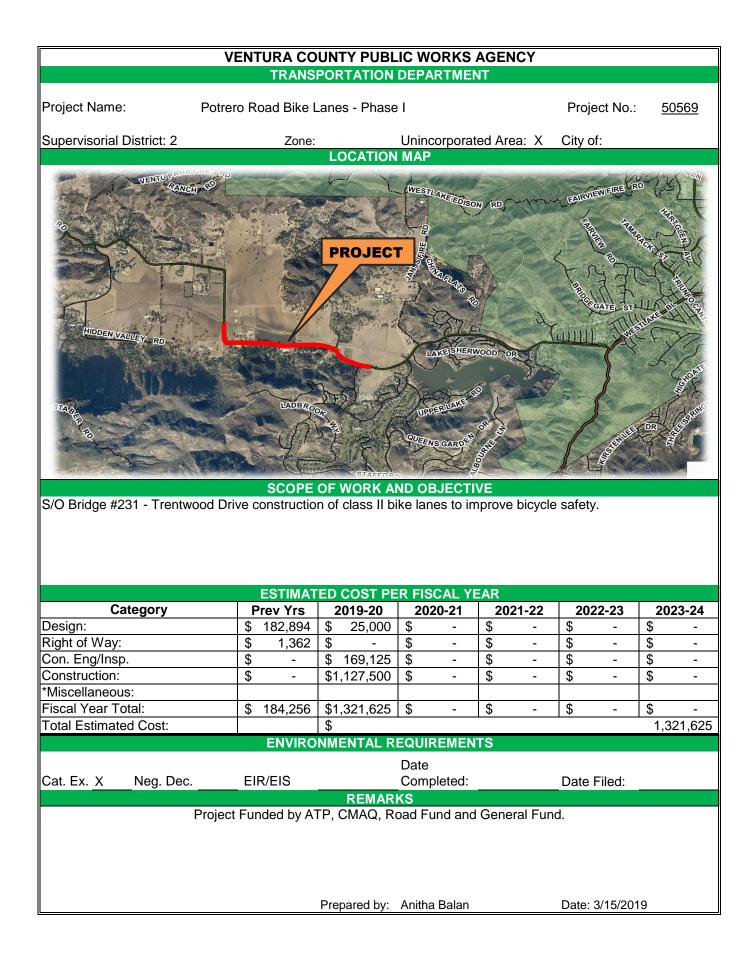

#### FY 2020

|     | PROJECT                                                                                | LOCATION & DESCRIPTION                                                                                                                                                                                               | EST. | COST      |
|-----|----------------------------------------------------------------------------------------|----------------------------------------------------------------------------------------------------------------------------------------------------------------------------------------------------------------------|------|-----------|
| **  | Bridge Program                                                                         | Various locations - Rehabilitation of bridges and structural improvements.                                                                                                                                           | \$   | 1,357,600 |
|     | Bridge Road Bridge Rehabilitation County Bridge No. 442                                | Bridge Rehabilitation including bank slope<br>protection, modification of lane geometry,<br>upgrade to crash barriers & railings, and<br>superstructure repairs including paint touch-up on<br>the bridge structure. | \$   | 300,000   |
| *** | Category B - Bike Lanes                                                                | Construction of Class II Bike Lanes at various locations within the County.                                                                                                                                          | \$   | 870,000   |
|     | Central Avenue Pedestrian Improvements                                                 | Joan Way to Rio Mesa High School construct sidewalk and curb ramps.                                                                                                                                                  | \$   | 904,260   |
| *   | County Wide Drainage Study                                                             | County wide study to evaluate areas with drainage deficiencies and identify improvements needed.                                                                                                                     | \$   | 50,000    |
| *** | Hazard Mitigation Program                                                              | Various locations within the County                                                                                                                                                                                  | \$   | 1,750,000 |
| *   | Hueneme Road Widening Phase I<br>(SMP Priority Rank # 10)                              | Oxnard City Limits to Rice Ave - Widen to 4 lanes including bike lanes to improve traffic safety and bicycle safety (Feasibility Study).                                                                             | \$   | 200,000   |
|     | Las Posas at East Fifth Street Intersection<br>Improvements                            | Intersection Improvements, bike lanes, right turn lane, drainage improvements, railroad crossing improvements and signal modifications.                                                                              | \$   | 250,000   |
|     | Moorpark Operations Yard Upgrade                                                       | Reconstruct the aging and deficient Moorpark<br>Operations Yard facilities to meet current safety<br>requirements.                                                                                                   | \$   | 1,000,000 |
| *** | Nonmotorized Transportation Program (Pedestrian & Bike Lane Projects)                  | Various locations - pedestrian and bicycle improvements.                                                                                                                                                             | \$   | 1,624,600 |
|     | Pavement Resurfacing Program                                                           | Pavement Resurfacing - Various Locations.                                                                                                                                                                            | \$   | 7,222,000 |
|     | Pleasant Valley Road at East Fifth Street<br>Intersection Improvements                 | Add 2nd southbound through lane and 2nd northbound through lane to improve traffic safety.                                                                                                                           | \$   | 250,000   |
|     | Pleasant Valley Road Improvements - Addition of a Two-Way Left Turn Lane               | Pleasant Valley Road between Dodge Road &<br>Hailes Road - construction of a two-way left turn<br>lane to improve traffic safety.                                                                                    | \$   | 706,383   |
|     | Potrero Road Bike Lanes - Phase I                                                      | S/O Bridge #231 - Trentwood Drive construction of class II bike lanes to improve bicycle safety.                                                                                                                     | \$   | 1,321,625 |
|     | Potrero Road Bike Lanes - Phase II                                                     | Hidden Valley Road - Bridge #231 construction of class II bike lanes to improve bicycle safety.                                                                                                                      | \$   | 1,315,000 |
| *   | Preliminary Engineering/ Feasibility Studies for Grant Programs (ATP, HSIP, TDA, CMAQ) | Various locations feasibility study in order to prepare and apply for Federal/State Grants.                                                                                                                          | \$   | 100,000   |
| **  | Rice Road Bike Lanes                                                                   | Baldwin Road (SR 150) to Lomita Ave - 2.40<br>miles of Class II Bike lanes.                                                                                                                                          | \$   | 100,000   |