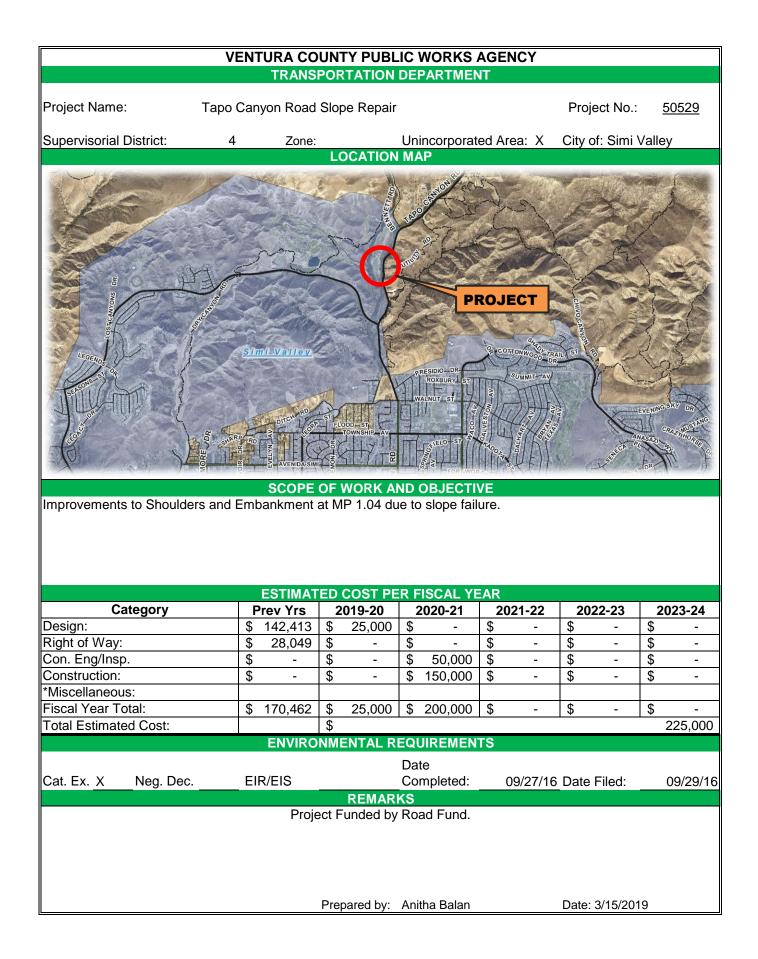

| Tapo Canyon Road Slope Repair      | <b>FY 2020</b><br>Improvements to Shoulders and Embankment at MP 1.04 due to slope failure.                                                                | \$<br>25,000     |
|------------------------------------|------------------------------------------------------------------------------------------------------------------------------------------------------------|------------------|
| Traffic Safety Improvement Program | Various locations - Improving existing horizontal curve safety by installing warning signs.                                                                | \$<br>121,400    |
| Yerba Buena Area Guard Rails       | Construction of guard rails at various locations<br>along Yerba Buena Road, Cotharin Road, Pacific<br>View Road, and Deer Creek Road to improve<br>safety. | \$<br>937,375    |
| (*) Design and/or Study Only       | TOTAL                                                                                                                                                      | \$<br>20,405,243 |

#### FY 2021-2024

|    | PROJECT                                             | LOCATION & DESCRIPTION                                                                                                                               | EST | . COST    |
|----|-----------------------------------------------------|------------------------------------------------------------------------------------------------------------------------------------------------------|-----|-----------|
| *  | Santa Clara Ave Widening<br>(SMP Priority Rank # 3) | Oxnard C/L to Highway 118 - Widen to 4 lanes (Feasibility Study).                                                                                    | \$  | 200,000   |
|    | Tapo Canyon Road Slope Repair                       | Improvements to Shoulders and Embankment at MP 1.04 due to slope failure.                                                                            | \$  | 200,000   |
| ** | Traffic Safety Improvement Program                  | Various locations - install or update traffic<br>signals, intersection lane modification, and other<br>safety improvements.                          | \$  | 2,381,600 |
| *  | Victoria Avenue Widening<br>(SMP Priority Rank # 5) | Gonzales Road to Olivas Park Drive (County<br>Section: 247's/o river bridge to 119 s/o Olivas<br>Park Drive) - Widen to 6 lanes (Feasibility Study). | \$  | 200,000   |