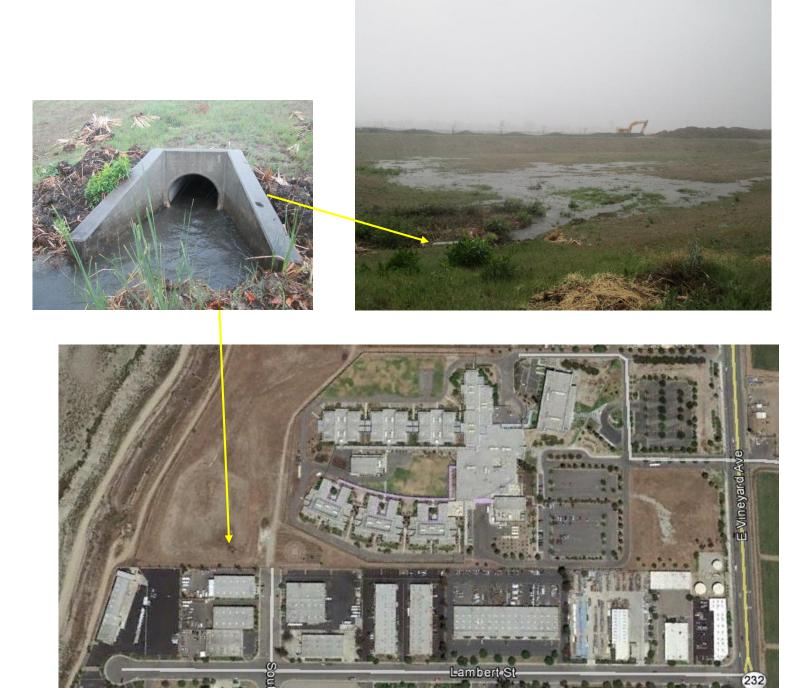

## Ventura County Probation Agency 4333 Vineyard Ave, Oxnard

Devices On-Site: Infiltration Basin

## **Operations & Maintenance Plan**

| Date: | O & M Pers                                                                                                                                                                                              | sonnel:                                                        |                    | Signature:                       |
|-------|---------------------------------------------------------------------------------------------------------------------------------------------------------------------------------------------------------|----------------------------------------------------------------|--------------------|----------------------------------|
| 0 & M |                                                                                                                                                                                                         | Pre-Wet Season Post-Wet Seaso<br>(before Oct 1) (after April 1 |                    |                                  |
| Γ     | Infiltration Basin                                                                                                                                                                                      |                                                                |                    |                                  |
|       | Activity                                                                                                                                                                                                | O & M<br>Needed                                                | O & M<br>Completed | Comments / Maintenance Performed |
|       | Remove Trash / Debris/Sediment                                                                                                                                                                          |                                                                |                    |                                  |
|       | Assess for Poor Vegetative Health<br>(i.e. Weeds, grass > 6" tall, loss of<br>ground cover)                                                                                                             |                                                                |                    |                                  |
|       | Remove Weeds                                                                                                                                                                                            |                                                                |                    |                                  |
|       | Repair Erosion/Scouring                                                                                                                                                                                 |                                                                |                    |                                  |
|       | If Standing Water is present 4 days<br>after rain event, maintenance is<br>needed immediately to restore<br>infiltration. (See O & M details in<br>2011 Technical Guidance Manual<br>Chapter 6 Page 22) |                                                                |                    |                                  |