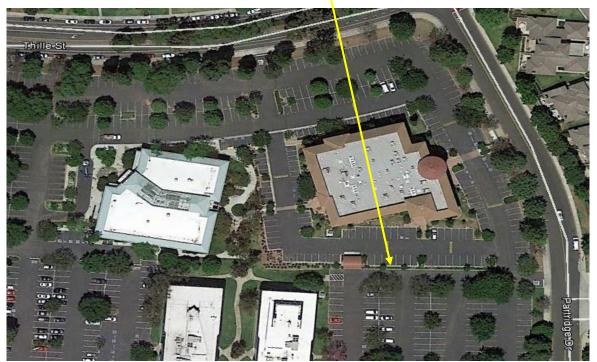

## Ventura County Health Services Agency 855 Partridge Dr, Ventura

Devices On-Site: Bioretention