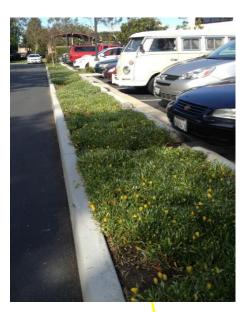

## Ventura County Health Services Agency 855 Partridge Dr, Ventura

Devices On-Site: Bioretention

| Bioretention                                                                                                                                                                                                             |                 |                    |                                  |  |  |
|--------------------------------------------------------------------------------------------------------------------------------------------------------------------------------------------------------------------------|-----------------|--------------------|----------------------------------|--|--|
| Activity                                                                                                                                                                                                                 | O & M<br>Needed | O & M<br>Completed | Comments / Maintenance Performed |  |  |
| Remove Trash/Debris/Sediment                                                                                                                                                                                             |                 |                    |                                  |  |  |
| Assess for Poor Vegetative Health<br>(i.e. Weeds, loss of ground cover,<br>grass > 6" tall or mulch outside 2"-4"<br>range)                                                                                              |                 |                    |                                  |  |  |
| Repair Erosion/Scouring                                                                                                                                                                                                  |                 |                    |                                  |  |  |
| Repair and Clear Blockages of<br>Inlet/Overflow Pipes                                                                                                                                                                    |                 |                    |                                  |  |  |
| If Standing Water is present 4 days<br>after rain event, maintenance is<br>needed immediately to restore<br>infiltration. (See Planting/Storage<br>Media details in 2011 Technical<br>Guidance Manual Chapter 6 Page 44) |                 |                    |                                  |  |  |