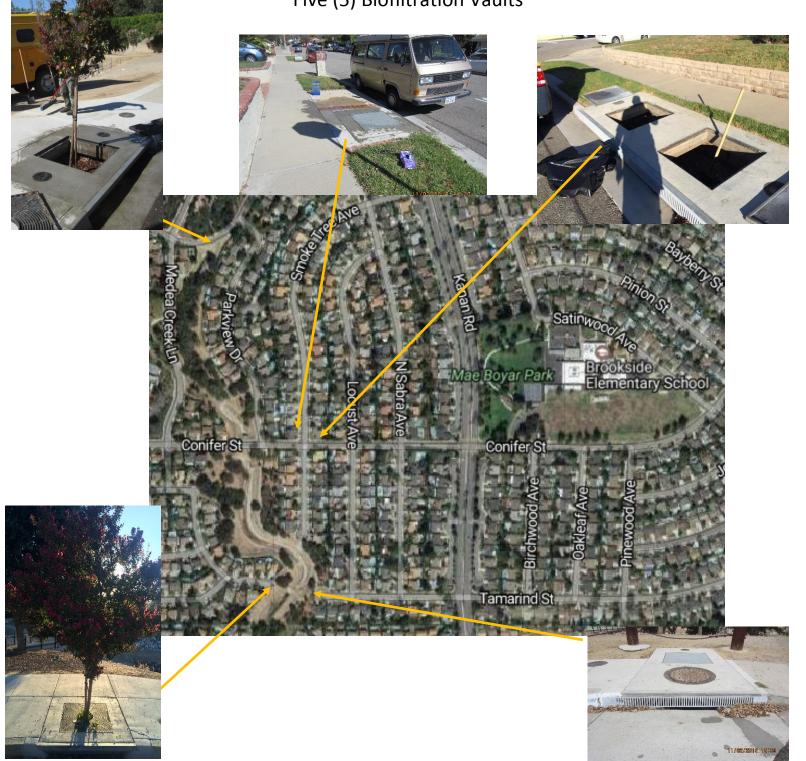

## **Oak Park Biofiltration Vaults**

Devices On-Site: Five (5) Biofiltration Vaults

## **Operations & Maintenance Plan**

| Date: O & M Perso                                                                                                                                                 | nnel:           |                    | Signature:                       |
|-------------------------------------------------------------------------------------------------------------------------------------------------------------------|-----------------|--------------------|----------------------------------|
| O & M Frequency: Pre-Wet Season Post-Wet Season After Storm (before Oct 1) (after April 15)                                                                       |                 |                    |                                  |
| Biofiltration Vaults                                                                                                                                              |                 |                    |                                  |
| Activity                                                                                                                                                          | O & M<br>Needed | O & M<br>Completed | Comments / Maintenance Performed |
| Remove Trash/Debris/Sediment                                                                                                                                      |                 |                    |                                  |
| Assess for Poor Vegetative Health (i.e. tree death, odor)                                                                                                         |                 |                    |                                  |
| Repair and Clear Blockages of Inlet/Overflow Pipes                                                                                                                |                 |                    |                                  |
| If Standing Water is present 4 days after rain event, maintenance is needed immediately to restore filtration. This may require replacement of mulch, specialized |                 |                    |                                  |

media, filter fabrics and aggregate.

<sup>\*</sup>Tamarind St vault and two at Conifer and Smoke Tree have specialized media consisting of GAC, Zeolite and Anthracite.