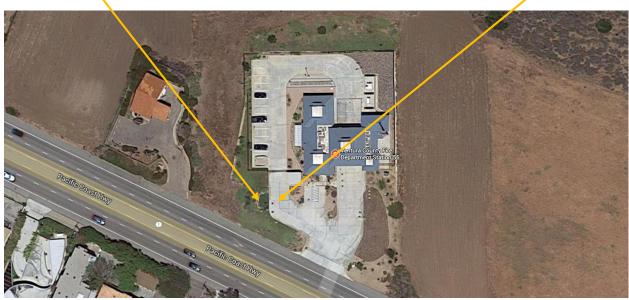

## Fire Station # 56 11855 Pacific Coast Hwy, Malibu

Devices On-Site: Biofiltration

Sedimentation Manhole