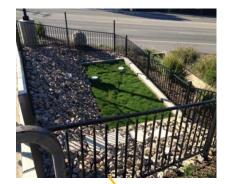

## Fire Station # 56 11855 Pacific Coast Hwy, Malibu

Devices On-Site: Biofiltration

Sedimentation Manhole

| Biofiltration                                                                                                                                                                                     |                 |                    |                                     |  |  |
|---------------------------------------------------------------------------------------------------------------------------------------------------------------------------------------------------|-----------------|--------------------|-------------------------------------|--|--|
| Activity                                                                                                                                                                                          | O & M<br>Needed | O & M<br>Completed | Comments / Maintenance<br>Performed |  |  |
| Remove Trash/Debris/Sediment                                                                                                                                                                      |                 |                    |                                     |  |  |
| Assess for Poor Vegetative Health (i.e. Weeds, loss of ground cover, grass > 6" tall or mulch outside 2"-4" range)                                                                                |                 |                    |                                     |  |  |
| Repair Erosion/Scouring                                                                                                                                                                           |                 |                    |                                     |  |  |
| Repair and Clear Blockages of Inlet/Overflow Pipes                                                                                                                                                |                 |                    |                                     |  |  |
| If Standing Water is present 4 days after rain event, maintenance is needed immediately to restore infiltration. (See Planting/Storage Media details in 2011 Technical Guidance Manual Pg. 6-124) |                 |                    |                                     |  |  |