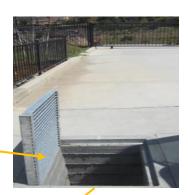

## Fire Station # 56 11855 Pacific Coast Hwy, Malibu

Devices On-Site: Biofiltration

Sedimentation Manhole