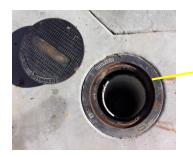

# STORMWATER POST-CONSTRUCTION TREATMENT DEVICE OPERATIONS & MAINTENANCE

## Fire Station # 55 403 Valley Vista Dr, Camarillo

Devices On-Site: Drywell



#### **Observation Well**





#### Sedimentation Manhole



### **Operations & Maintenance Plan**

| Date:            | O & M Personnel               | :                                | Signature:  |  |
|------------------|-------------------------------|----------------------------------|-------------|--|
| O & M Frequency: | Pre-Wet Season (before Oct 1) | Post-Wet Season (after April 15) | After Storm |  |
|                  | (33.3.5 - 0 - 1               | (aa., //p.m =a/                  |             |  |

| Drywell                                                                                                                                                                                                                                 |                 |                    |