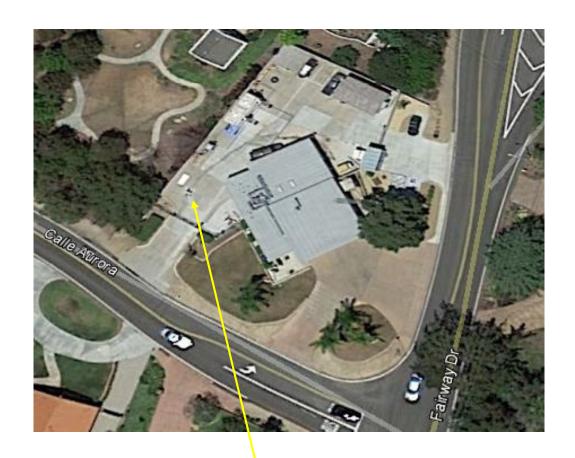

# STORMWATER POST-CONSTRUCTION TREATMENT DEVICE OPERATIONS & MAINTENANCE

## Fire Station # 55 403 Valley Vista Dr, Camarillo

Devices On-Site: Drywell



#### **Observation Well**





#### Sedimentation Manhole



### **Operations & Maintenance Plan**

| Date:            | O & M Personnel               | :                                | Signature:  |  |
|------------------|-------------------------------|----------------------------------|-------------|--|
| O & M Frequency: | Pre-Wet Season (before Oct 1) | Post-Wet Season (after April 15) | After Storm |  |
|                  | (33.3.5 - 0 - 1               | (aa., //p.m =a/                  |             |  |

| Drywell                                                                                                                                                                                                                                 |                 |                    |