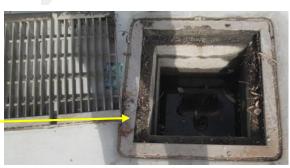

# STORMWATER POST-CONSTRUCTION TREATMENT DEVICE OPERATIONS & MAINTENANCE

## Fire Station # 55 403 Valley Vista Dr, Camarillo

Devices On-Site: Drywell



#### **Observation Well**





#### Sedimentation Manhole



### **Operations & Maintenance Plan**

| Date:            | O & M Personnel               | :                                | Signature:  |  |
|------------------|-------------------------------|----------------------------------|-------------|--|
| O & M Frequency: | Pre-Wet Season (before Oct 1) | Post-Wet Season (after April 15) | After Storm |  |
|                  | (33.3.5 - 0 - 1               | (aa., //p.m =a/                  |             |  |

| Drywell                                                                                                                                                                                                                                 |                 |                    |                                  |  |  |
|---------------------