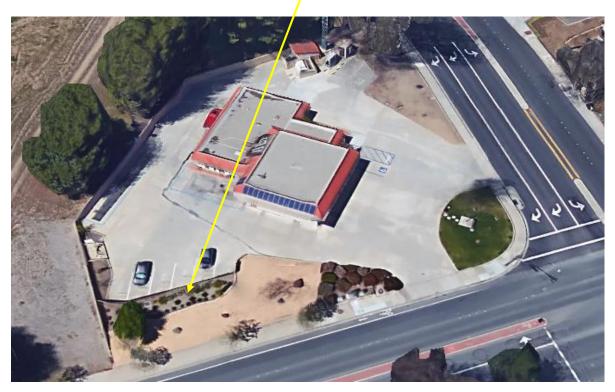

## Fire Station # 52 5353 Santa Rosa Rd, Camarillo

Devices On-Site: Drywell

Sedimentation Manhole

Observation Well