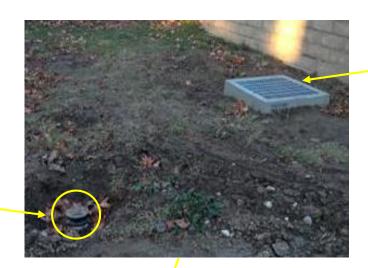

## Fire Station # 52 5353 Santa Rosa Rd, Camarillo

Devices On-Site: Drywell

Sedimentation Manhole

Observation Well

| Drywell                                                                                                                                                                                                                                 |                 |                    |                                  |  |  |
|-----------------------------------------------------------------------------------------------------------------------------------------------------------------------------------------------------------------------------------------|-----------------|--------------------|----------------------------------|--|--|
| Activity                                                                                                                                                                                                                                | O & M<br>Needed | O & M<br>Completed | Comments / Maintenance Performed |  |  |
| Open Manhole and Remove Trash/<br>Debris/Sediments.                                                                                                                                                                                     |                 |                    |                                  |  |  |
| Repair Clear Blockages of Inlet/Outlet Pipe                                                                                                                                                                                             |                 |                    |                                  |  |  |
| If standing water is present in observation well 4 days after rain event, maintenance is needed immediately to restore infiltration. (This may require removal and replacement of topsoil, gravel/aggregate layers, and filter fabrics) |                 |                    |                                  |  |  |