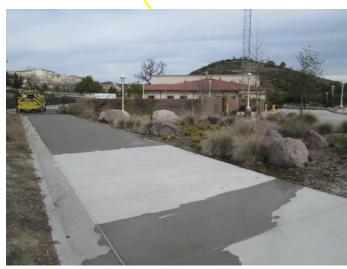

## Fire Station # 47 2901 Erringer Rd, Simi Valley

Devices On-Site: Vegetated Swale