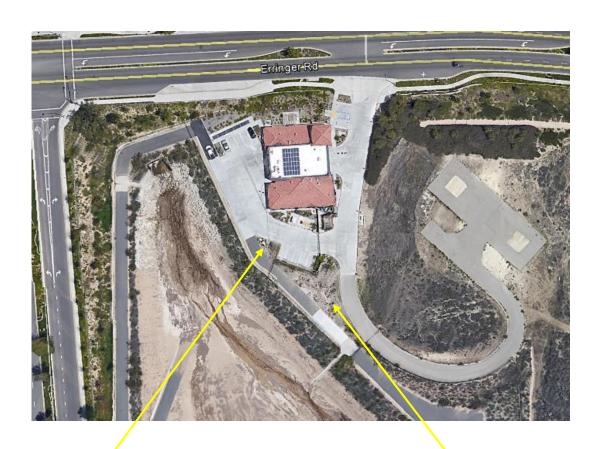

## Fire Station # 47 2901 Erringer Rd, Simi Valley

Devices On-Site: Vegetated Swale