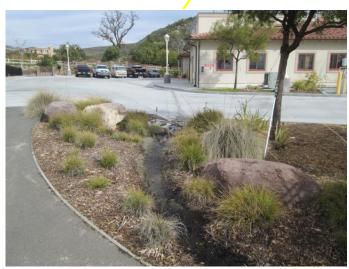

## Fire Station # 47 2901 Erringer Rd, Simi Valley

Devices On-Site: Vegetated Swale