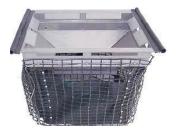

## Fire Station # 44 1050 County Club Dr, Simi Valley

Devices On-Site: Two (2) Catch Basin Inserts

http://www.kristar.com/index.php/drain-inlet-filtration/flogard-plus-catch

<sup>\* (1)</sup> Model # FGP-24F; (1) Model # FGP-18F8