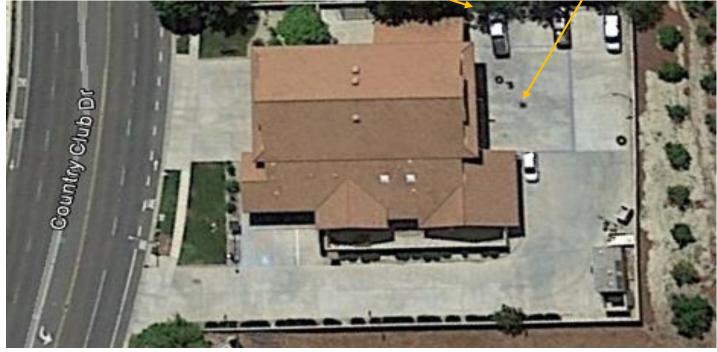

## Fire Station # 44 1050 County Club Dr, Simi Valley

Devices On-Site: Two (2) Catch Basin Inserts