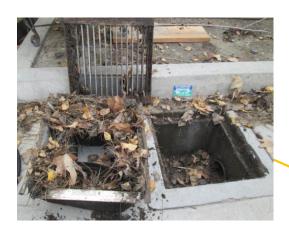

## **Operations & Maintenance Plan**

| Date:       |                                                        | O & M Personnel:                                                                               |                 | Signature:         |                                  |
|-------------|--------------------------------------------------------|------------------------------------------------------------------------------------------------|-----------------|--------------------|----------------------------------|
| O & N       | 1 Frequency:                                           | Pre-Wet Season Post-Wet Season After Storm (before Oct 1) (after April 15)  Catch Basin Insert |                 |                    |                                  |
|             |                                                        |                                                                                                |                 |                    |                                  |
|             |                                                        | Activity                                                                                       | O & M<br>Needed | O & M<br>Completed | Comments / Maintenance Performed |
| Remove Tras |                                                        | /Debris/Sediment                                                                               |                 |                    |                                  |
|             | Inspect for Tears, Holes, Bending, and Missing Hangers |                                                                                                |                 |                    |                                  |
|             | Replace Filter<br>Annually                             | Medium Pouches                                                                                 |                 |                    |                                  |