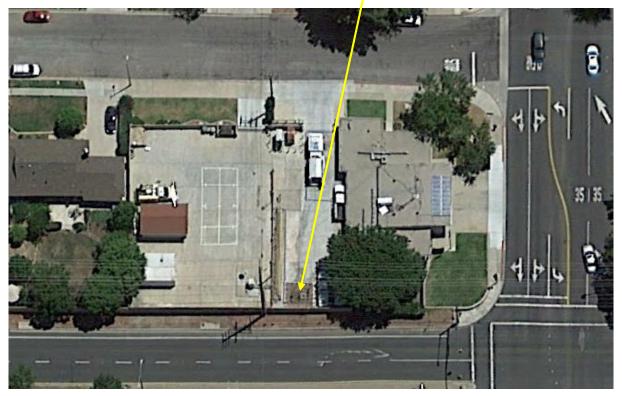

## Fire Station # 34 555 Avenida De Los Arboles, Thousand Oaks

Devices On-Site: Biofiltration