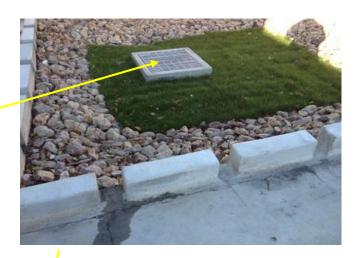

## Fire Station # 34 555 Avenida De Los Arboles, Thousand Oaks

Devices On-Site: Biofiltration