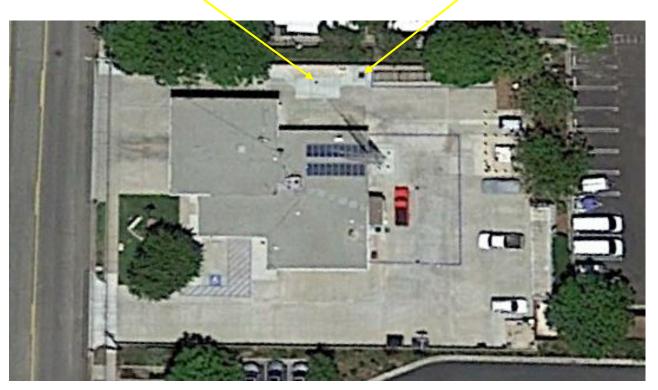

## Fire Station # 32 830 South Reino Rd, Newbury Park

Devices On-Site: Drywell

Sedimentation Manhole

## **Operations & Maintenance Plan**

| Date: | 0                                                                                                                                                                                                                     | O & M Personnel:<br>Pre-Wet Season (before Oct 1) |                 | Signature:<br>Post-Wet Season After Storm<br>(after April 15) |                                  |  |
|-------|-----------------------------------------------------------------------------------------------------------------------------------------------------------------------------------------------------------------------|---------------------------------------------------|-----------------|---------------------------------------------------------------|----------------------------------|--|
| 0&1   | M Frequency:                                                                                                                                                                                                          |                                                   |                 |                                                               |                                  |  |
|       |                                                                                                                                                                                                                       |                                                   |                 | Drywell                                                       |                                  |  |
|       | Activity                                                                                                                                                                                                              |                                                   | O & M<br>Needed | O & M<br>Completed                                            | Comments / Maintenance Performed |  |
|       | Open Manhole and Remo<br>Debris/Sediments.                                                                                                                                                                            | ve Trash/                                         |                 |                                                               |                                  |  |
|       | Repair Clear Blockages of<br>Inlet/Outlet Pipe                                                                                                                                                                        |                                                   |                 |                                                               |                                  |  |
|       | If standing water is preser<br>observation well 4 days af<br>event, maintenance is nee<br>immediately to restore inf<br>(This may require remova<br>replacement of topsoil,<br>gravel/aggregate layers, a<br>fabrics) | ter rain<br>ded<br>iltration.<br>and              |                 |                                                               |                                  |  |