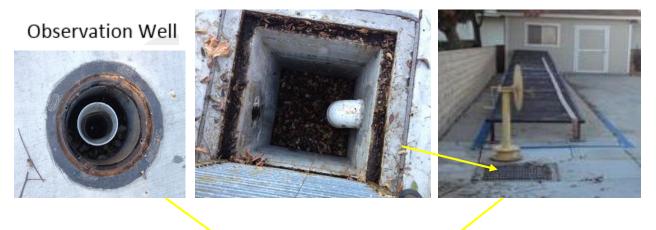

## Fire Station # 32 830 South Reino Rd, Newbury Park

Devices On-Site: Drywell

Sedimentation Manhole

## **Operations & Maintenance Plan**

| Date: | 0                                                                                                                                                                                                                     | O & M Personnel:<br>Pre-Wet Season (before Oct 1) |                 | Signature:<br>Post-Wet Season After Storm<br>(after April 15) |                                  |  |
|-------|-----------------------------------------------------------------------------------------------------------------------------------------------------------------------------------------------------------------------|---------------------------------------------------|-----------------|---------------------------------------------------------------|----------------------------------|--|
| 0&1   | M Frequency:                                                                                                                                                                                                          |                                                   |                 |                                                               |                                  |  |
|       |                                                                                                                                                                                                                       |                                                   |                 | Drywell                                                       |                                  |  |
|       | Activity                                                                                                                                                                                                              |                                                   | O & M<br>Needed | O & M<br>Completed                                            | Comments / Maintenance Performed |  |
|       | Open Manhole and Remo<br>Debris/Sediments.                                                                                                                                                                            | ve Trash/                                         |                 |                                                               |                                  |  |
|       | Repair Clear Blockages of<br>Inlet/Outlet Pipe                                                                                                                                                                        |                                                   |                 |                                                               |                                  |  |
|       | If standing water is preser<br>observation well 4 days af<br>event, maintenance is nee<br>immediately to restore inf<br>(This may require remova<br>replacement of topsoil,<br>gravel/aggregate layers, a<br>fabrics) | ter rain<br>ded<br>iltration.<br>and              |                 |                                                               |                                  |  |