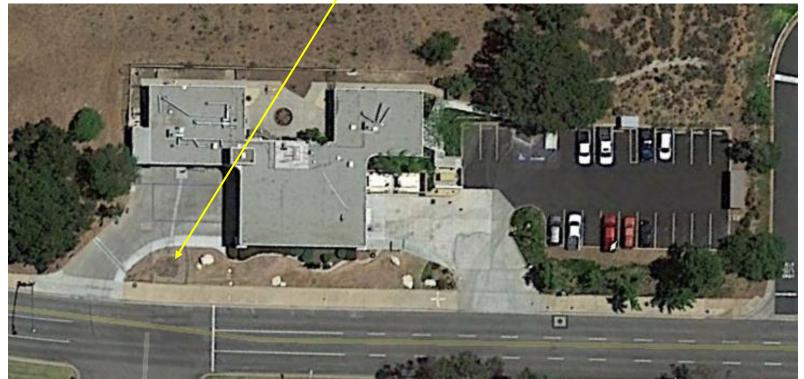

## Fire Station # 30 325 West Hillcrest Dr, Thousand Oaks

Devices On-Site: Biofiltration