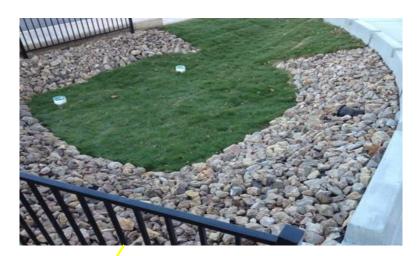

## Fire Station # 30 325 West Hillcrest Dr, Thousand Oaks

Devices On-Site: Biofiltration