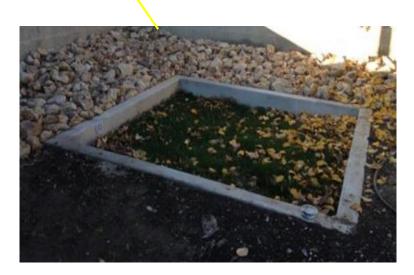

## Fire Station # 28 513 North Church St, Piru

Devices On-Site: Bioretention

## **Operations & Maintenance Plan**

| Date:                                                                                          | O & M Person                                                                                                                                                                                                             | nel:            |                    | Signature:                       |
|------------------------------------------------------------------------------------------------|--------------------------------------------------------------------------------------------------------------------------------------------------------------------------------------------------------------------------|-----------------|--------------------|----------------------------------|
| O & M Frequency: Pre-Wet Season Post-Wet Season After Storm<br>(before Oct 1) (after April 15) |                                                                                                                                                                                                                          |                 |                    |                                  |
|                                                                                                | Bioretention                                                                                                                                                                                                             |                 |                    |                                  |
|                                                                                                | Activity                                                                                                                                                                                                                 | O & M<br>Needed | O & M<br>Completed | Comments / Maintenance Performed |
|                                                                                                | Remove Trash/Debris/Sediment                                                                                                                                                                                             |                 |                    |                                  |
|                                                                                                | Assess for Poor Vegetative Health (i.e.<br>Weeds, loss of ground cover, grass ><br>6" tall or mulch outside 2"-4" range)                                                                                                 |                 |                    |                                  |
|                                                                                                | Repair Erosion/Scouring                                                                                                                                                                                                  |                 |                    |                                  |
|                                                                                                | Repair and Clear Blockages of Inlet/Overflow Pipes                                                                                                                                                                       |                 |                    |                                  |
|                                                                                                | If Standing Water is present 4 days<br>after rain event, maintenance is<br>needed immediately to restore<br>infiltration. (See Planting/Storage<br>Media details in 2011 Technical<br>Guidance Manual Chapter 6 Page 44) |                 |                    |                                  |