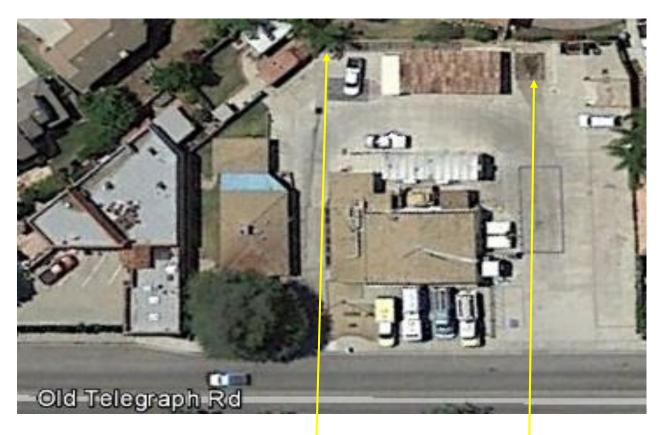

## Fire Station # 27 613 Old Telegraph Rd, Fillmore

Devices On-Site:
Bioretention
Catch Basin Insert