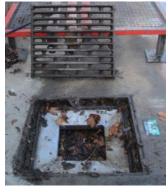

<sup>&#</sup>x27;2011 Technical Guidance Manual is available under Publications/Manuals @ http://vcstormwater.org

| Catch Basin Insert                                     |                 |                    |                                  |  |  |
|--------------------------------------------------------|-----------------|--------------------|----------------------------------|--|--|
| Activity                                               | O & M<br>Needed | O & M<br>Completed | Comments / Maintenance Performed |  |  |
| Remove Trash/Debris/Sediment                           |                 |                    |                                  |  |  |
| Inspect for Tears, Holes, Bending, and Missing Hangers |                 |                    |                                  |  |  |
| Replace Filter Medium Pouches<br>Annually              |                 |                    |                                  |  |  |