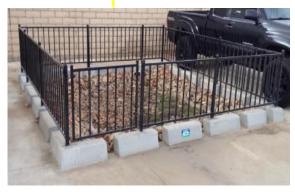

## **Operations & Maintenance Plan**

| O & M Person  ### Pre-Wet Se  (before Oc.)                                                                                                                                                                | ason            | Post-Wet So        | eason After Storm              |  |
|-----------------------------------------------------------------------------------------------------------------------------------------------------------------------------------------------------------|-----------------|--------------------|--------------------------------|--|
| Bioretention                                                                                                                                                                                              |                 |                    |                                |  |
| Activity                                                                                                                                                                                                  | O & M<br>Needed | O & M<br>Completed | Comments / Maintenance Perform |  |
| Remove Trash/Debris/Sediment                                                                                                                                                                              |                 |                    |                                |  |
| Assess for Poor Vegetative Health (i.e. Weeds, loss of ground cover, grass > 6" tall or mulch outside 2"-4" range)                                                                                        |                 |                    |                                |  |
| Repair Erosion/Scouring                                                                                                                                                                                   |                 |                    |                                |  |
| Repair and Clear Blockages of Inlet/Overflow Pipes                                                                                                                                                        |                 |                    |                                |  |
| If Standing Water is present 4 days after rain event, maintenance is needed immediately to restore infiltration. (See Planting/Storage Media details in 2011 Technical Guidance Manual Chapter 6 Page 44) |                 |                    |                                |  |