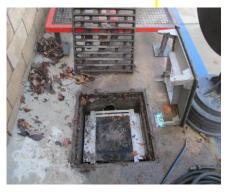

<sup>&#</sup>x27;2011 Technical Guidance Manual is available under Publications/Manuals @ http://vcstormwater.org

| Catch Basin Insert                                     |                 |                    |                                  |  |  |
|--------------------------------------------------------|-----------------|--------------------|----------------------------------|--|--|
| Activity                                               | O & M<br>Needed | O & M<br>Completed | Comments / Maintenance Performed |  |  |
| Remove Trash/Debris/Sediment                           |                 |                    |                                  |  |  |
| Inspect for Tears, Holes, Bending, and Missing Hangers |                 |                    |                                  |  |  |
| Replace Filter Medium Pouches<br>Annually              |                 |                    |                                  |  |  |