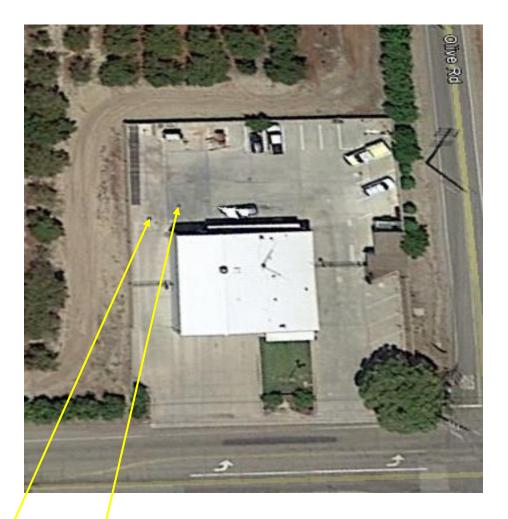

## Fire Station # 26 12391 W. Telegraph Rd, Santa Paula

Devices On-Site: Two (2) Catch Basin Inserts

\*Kristar Enterprises Inc. Model # FGP – 18F8; (2) Units Onsite http://www.kristar.com/index.php/drain-inlet-filtration/flogard-plus-catch