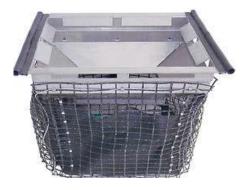

## **Operations & Maintenance Plan**

|  |                                     | _ O & M Perso                    | nnel:           | Signature:                                      |                                  |  |
|--|-------------------------------------|----------------------------------|-----------------|-------------------------------------------------|----------------------------------|--|
|  |                                     | Pre-Wet Season<br>(before Oct 1) |                 | Post-Wet Season After Storm<br>(after April 15) |                                  |  |
|  | Catch Ba                            |                                  |                 |                                                 | in Insert                        |  |
|  | ļ.                                  | Activity                         | O & M<br>Needed | O & M<br>Completed                              | Comments / Maintenance Performed |  |
|  | Remove Trash/Debris/Sediment        |                                  |                 |                                                 |                                  |  |
|  | Inspect for Tear<br>and Missing Har | s, Holes, Bending,<br>ngers      |                 |                                                 |                                  |  |
|  | Replace Filter M<br>Annually        | ledium Pouches                   |                 |                                                 |                                  |  |

\*Kristar Enterprises Inc. Model # FGP – 18F8; (2) Units Onsite http://www.kristar.com/index.php/drain-inlet-filtration/flogard-plus-catch