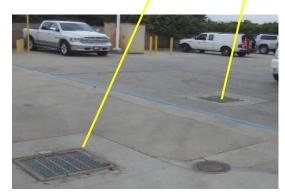

## Fire Station # 26 12391 W. Telegraph Rd, Santa Paula

Devices On-Site: Two (2) Catch Basin Inserts

\*Kristar Enterprises Inc. Model # FGP – 18F8; (2) Units Onsite http://www.kristar.com/index.php/drain-inlet-filtration/flogard-plus-catch