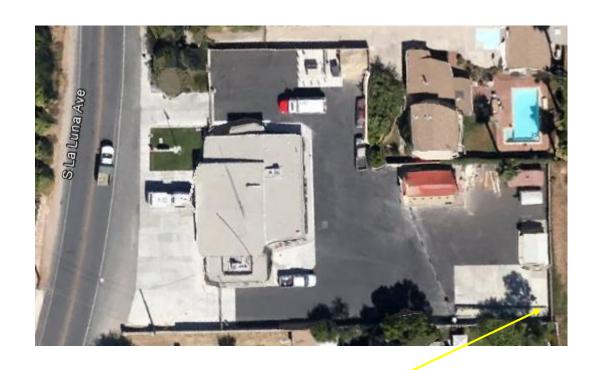

## Fire Station # 22 466 La Luna Ave, Meiners Oaks

Devices On-Site: Bioretention