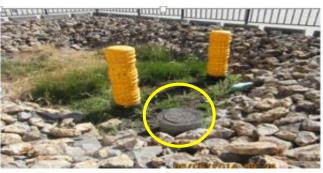

## **Underdrain Cleanout**

| <b>Operations &amp; Maintenance Plan</b> |  |
|------------------------------------------|--|
|------------------------------------------|--|

| Date: O & M Perso |                                                                                                                          | nnel: Signature:              |                 | Signature:         |                                  |  |
|-------------------|--------------------------------------------------------------------------------------------------------------------------|-------------------------------|-----------------|--------------------|----------------------------------|--|
| 0&1               | ለ Frequency:                                                                                                             | Pre-Wet Seas<br>(before Oct 2 |                 |                    |                                  |  |
|                   | Biofiltration                                                                                                            |                               |                 |                    |                                  |  |
|                   | Activity                                                                                                                 |                               | O & M<br>Needed | O & M<br>Completed | Comments / Maintenance Performed |  |
|                   | Remove Trash/Debris/Sediment                                                                                             |                               |                 |                    |                                  |  |
|                   | Assess for Poor Vegetative Health (i.e.<br>Weeds, loss of ground cover, grass ><br>6" tall or mulch outside 2"-4" range) |                               |                 |                    |                                  |  |
|                   | Repair Erosion/Scouring                                                                                                  |                               |                 |                    |                                  |  |
|                   | Repair and Clear Bloc<br>Inlet/Overflow Pipes                                                                            | kages of                      |                 |                    |                                  |  |

If Standing Water is present 4 days after rain event, maintenance is needed immediately to restore filtration. (See Planting/Storage Media details in 2011 Technical Guidance Manual Pg. 6-124) \*2011 Technical Guidance Manual is available under Publications/Manuals @ http://vcstormwater.org