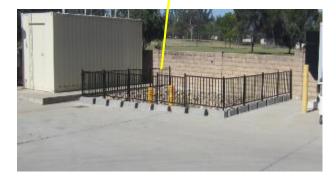

## **Underdrain Cleanout**

| <b>Operations &amp; Maintenance Plan</b> |  |
|------------------------------------------|--|
|------------------------------------------|--|

| Date: O & M Perso |                                                                                                                          | nnel: Signature:              |                 | Signature:         |                                  |  |
|-------------------|--------------------------------------------------------------------------------------------------------------------------|-------------------------------|-----------------|--------------------|----------------------------------|--|
| 0&1               | ለ Frequency:                                                                                                             | Pre-Wet Seas<br>(before Oct 2 |                 |                    |                                  |  |
|                   | Biofiltration                                                                                                            |                               |                 |                    |                                  |  |
|                   | Activity                                                                                                                 |                               | O & M<br>Needed | O & M<br>Completed | Comments / Maintenance Performed |  |
|                   | Remove Trash/Debris/Sediment                                                                                             |                               |                 |                    |                                  |  |
|                   | Assess for Poor Vegetative Health (i.e.<br>Weeds, loss of ground cover, grass ><br>6" tall or mulch outside 2"-4" range) |                               |                 |                    |                                  |  |
|                   | Repair Erosion/Scouring                                                                                                  |                               |                 |                    |                                  |  |
|                   | Repair and Clear Bloc<br>Inlet/Overflow Pipes                                                                            | kages of                      |                 |                    |                                  |  |