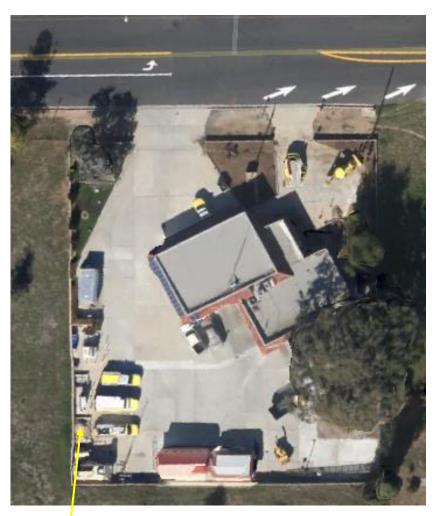

## STORMWATER POST-CONSTRUCTION TREATMENT DEVICE OPERATIONS & MAINTENANCE

## Fire Station # 21 1201 East Ojai Rd, Ojai

Devices On-Site: Biofiltration





## **Underdrain Cleanout**



| <b>Operations &amp; Maintenance Plan</b> |  |
|------------------------------------------|--|
|------------------------------------------|--|

| Date: O & M Perso |                                                                                                                          | nnel: Signature:              |                 | Signature:         |                                  |  |
|-------------------|--------------------------------------------------------------------------------------------------------------------------|-------------------------------|-----------------|--------------------|----------------------------------|--|
| 0&1               | ለ Frequency: